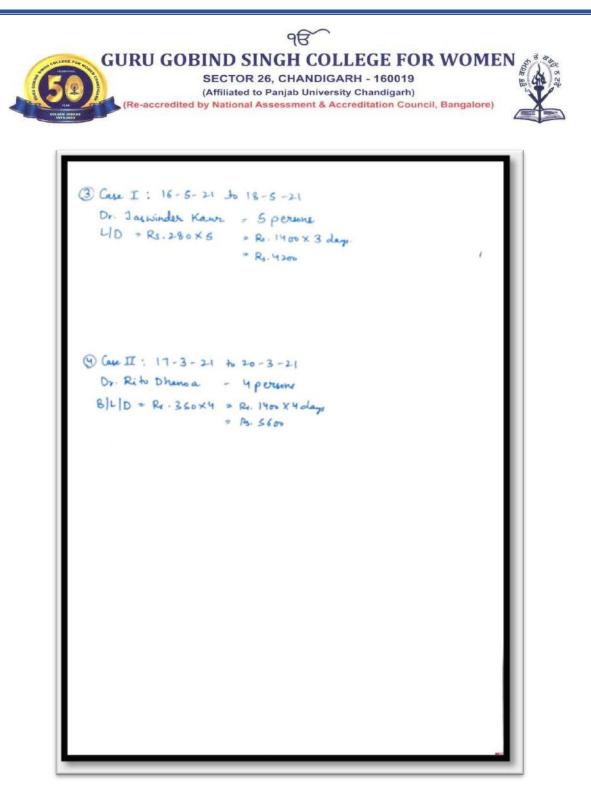

n when the 'club Saksham'. REPORT 3, Asha, tall no. 180028, of class BA-TH. 9 ann a member of 'club saksham'. During the COVID lackdown, delicented home cosked meals to the familie of two faculty members of our adhyre. They gravantined near my house and their whoke family suffering from CaviD. Due to precation the club reader the gradenee of our tomescents they are could home. So the cosk for themesclus. So, we delicensed healthy meals prepared with all precautions under the gridenee of our tomescence delicensed to their home. 9 have attached the deliak of the meals delicensed and their cost. I recieved the payment from them in ash. 9 an very thankful for being a part of 'Club Saksham'. Now, 3 new able to plan dick; cost hem and also short my own burness of delivery without learing. We





Meals to the COVID Affected

Johndes Kaur Principal

Guru Gobind Singh College For Women Sector 26, Chandigarh

Phone: 0172-2792757, 2791610, Website: www.ggscw.ac.in, Email: principalggscw@yahoo.in, principal@ggscw.ac.in



1. Mehandi Stall





Johnder Kaur Principal



### 2. Summer Food Festival



Johndes Kaur Principal

Guru Gobind Singh College For Women Sector 26, Chandigarh



3. Diwali Bonanza- Bake and Craft Stall



Diwali Bonanza Bake Stall (Cakes/Cup-Cakes and Coconut Ladoos)



Diwali Bonanza Art and Craft Stall

Totmder Kaur Principal



1. Millets Based Dishes in International Seminar on Swastha Bharat Se Sampann Bharat:

**Resilience the Need of the Hour** 



# **Millets Based Dishes**

# 2. Food Festival





3. Karigari se Karobari- Day Long Bazaar



Karigari se Kar