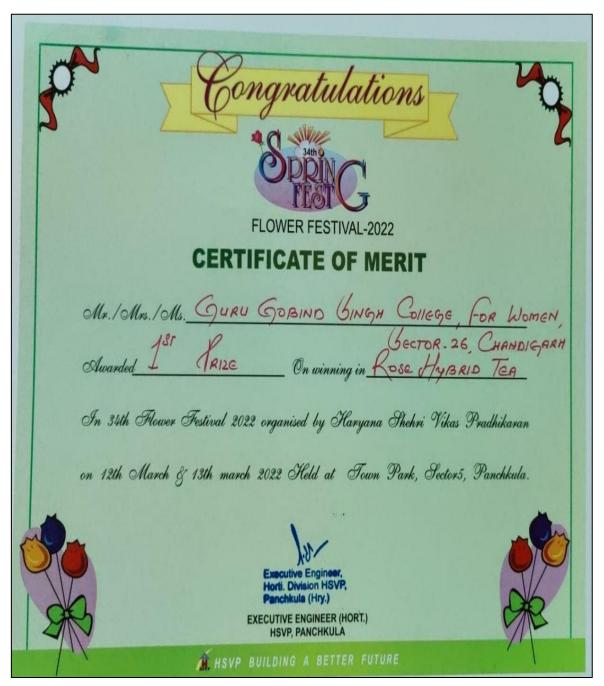

#### Ist Prize in Rose Hybrid Tea

Principal
Guru Gobind Singh College For Women
Sector 26, Chandigath

Phone: 0172-2792757, 2791610, Website: www.ggscw.ac.in, Email: principalggscw@yahoo.in, principal@ggscw.ac.in

#### 2<sup>nd</sup> Prize in Antirrhinum

Principal
Guru Gobind Singh College For Women
Sector 26, Chandigarh

Phone: 0172-2792757, 2791610, Website: www.ggscw.ac.in, Email: principalggscw@yahoo.in, principal@ggscw.ac.in