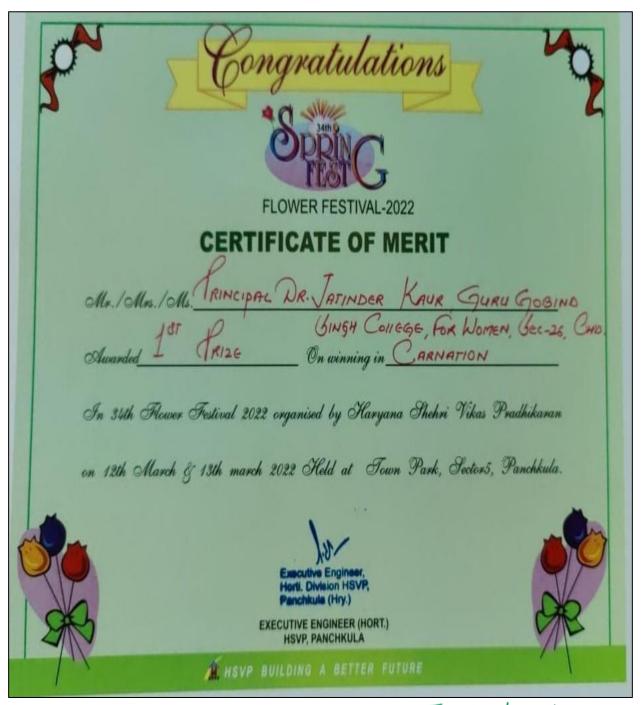

SECTOR 26, CHANDIGARH - 160019

(Affiliated to Panjab University Chandigarh)

#### **Ist Prize in Carnation**

Principal
Guru Gobind Singh College For Women
Sector 26. Chandigath

Phone: 0172-2792757, 2791610, Website: www.ggscw.ac.in, Email: principalggscw@yahoo.in, principal@ggscw.ac.in