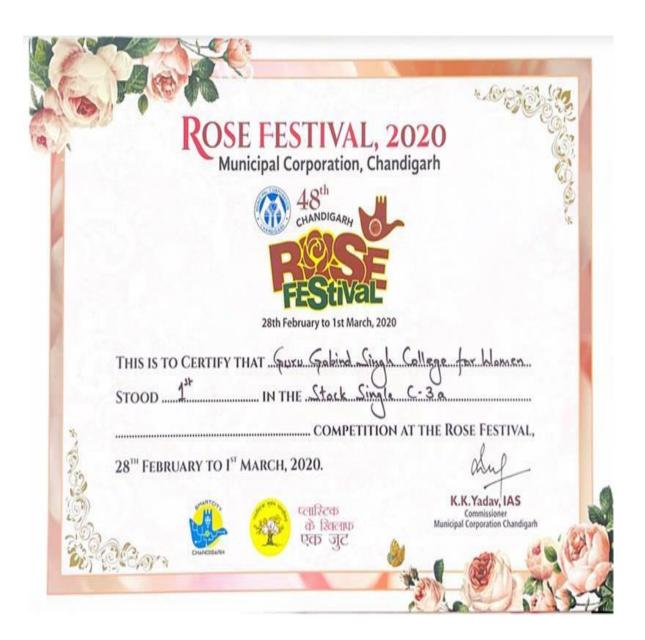

#### Ist Prize in Stock Single C-3a

SECTOR 26, CHANDIGARH - 160019

(Affiliated to Panjab University Chandigarh)