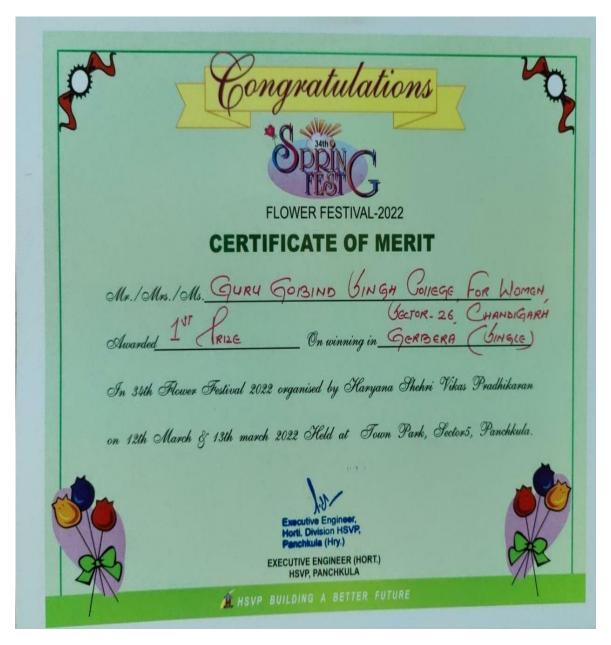

## **Ist Prize in Cut Flower Section C-11 (Marigold)**

|     |                                 | 639                           |                                |
|-----|---------------------------------|-------------------------------|--------------------------------|
|     | Munic                           | ipal Corporation, Chandigarh  | 3                              |
|     |                                 | 51st<br>CHANDIGARH<br>ESTIVAL |                                |
| Thi | is is to Certify that           | Poind Lingh College of La     | Lamen, Selaids, Chal           |
| Sto | odin the  (Marifold)            | Cut Howe Scattery C           | -11                            |
|     | February to 19th February, 2023 |                               | Anivo                          |
| Ar  | nup Gupta<br>Mayor              |                               | dita Mitra IAS<br>Commissioner |

#### 1st Prize in Gerbira

SECTOR 26, CHANDIGARH - 160019

(Affiliated to Panjab University Chandigarh)

Re-accredited by National Assessment & Accreditation Council, Bangalore)