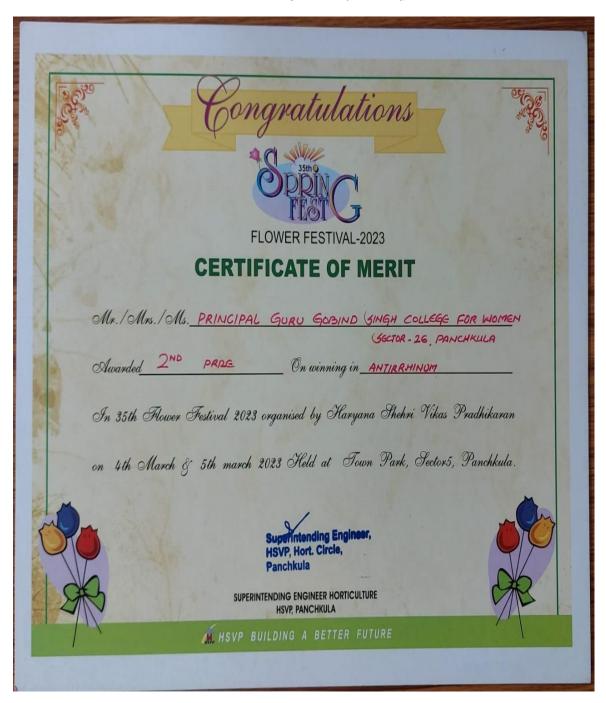

#### 2<sup>nd</sup> Prize in Antirrhinum

Principal
Guru Gobind Singh College For Women
Sector 26, Chandigarh

Phone: 0172-2792757, 2791610, Website: www.ggscw.ac.in, Email: principalggscw@yahoo.in, principal@ggscw.ac.in