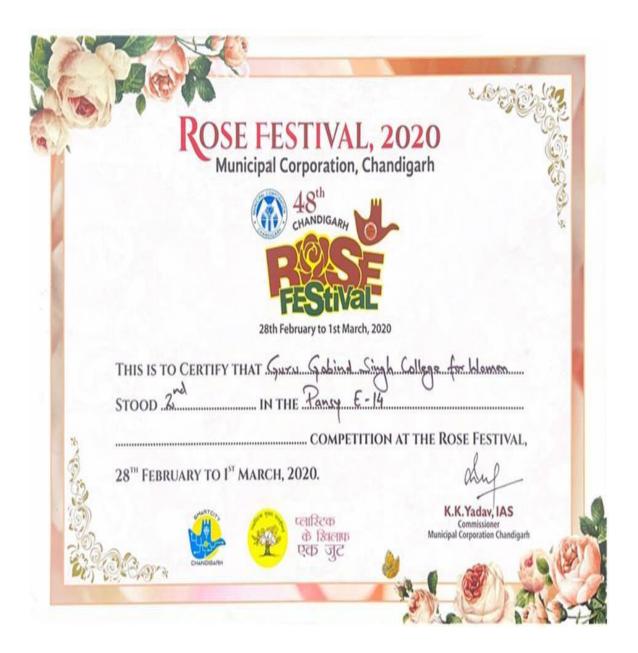

## 2<sup>nd</sup> Prize in Pansy E- 14

SECTOR 26, CHANDIGARH - 160019

(Affiliated to Panjab University Chandigarh)
-accredited by National Assessment & Accreditation Council, Bangalore)