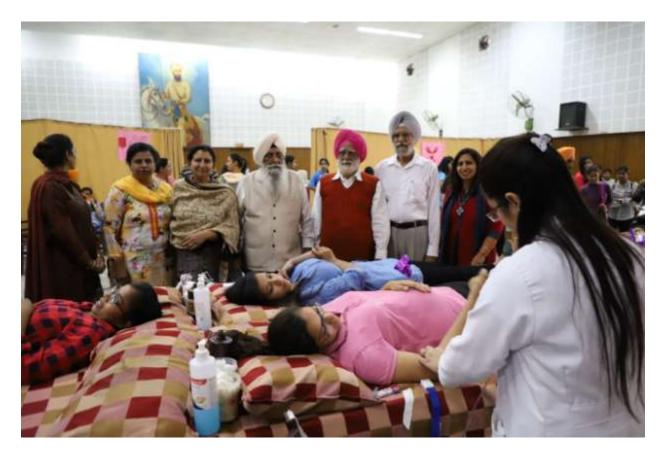

NCC

Expert Talk on Property Rights

Home Science Exhibition 1

Home Science Exhibition 2

**NSS Blood Donation** 

NSS Flash Mob Cultural Diversity

RAAHAT- "Beti Padao Beti Bachao"

**Educational Trip** 