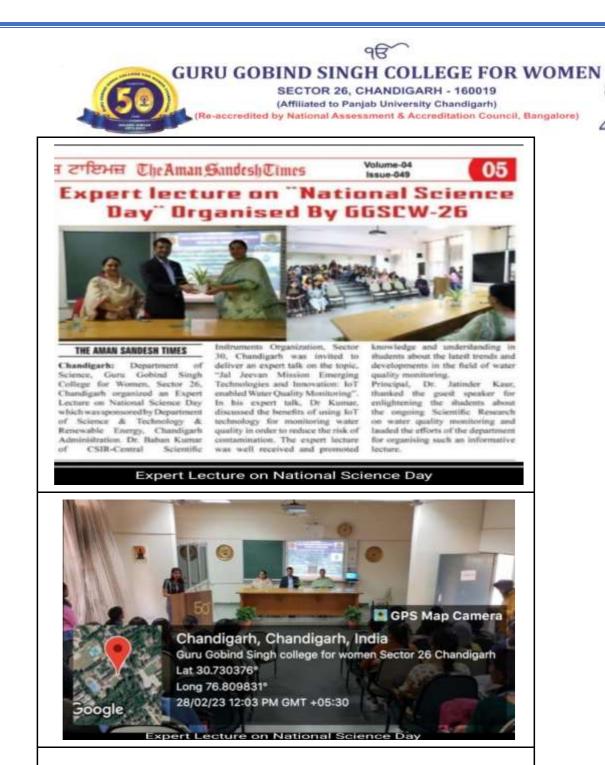

ntific Instruments Organisation, Sector-30, Chandigarh
- Name of the Coordinator/Incharge: Dr Sujata Vohra
- Venue: GGSCW-26, Chandigarh

Students:

Staff: 06

• Number

of

Participants: 67

- Name of the sponsoring Agency (if any): Department of Science & Technology and Renewable Energy, Chandigarh
- Amount of sponsorship (if any): Rs 3,000/-
- Objective of the Activity: To make students aware of the benefits of using IoT technology for monitoring water quality in order to reduce the risks of water contamination.
- Outcome of Activity: The expert lecture was well received and promoted knowledge & understanding in students about the latest trends and developments in the field of water quality monitoring.

ot moles laur Principal

Guru Gobind Singh College For Women Sector 26, Chandigarh



Expert Lecture on National Science Day on 28th February 2023

Etmder Kaur Principal

Guru Gobind Singh College For Women Sector 26, Chandigarh

SECTOR 26, CHANDIGARH - 160019

98

(Affiliated to Panjab University Chandigarh) (Re-accredited by National Assessment & Accreditation Council, Bangalore)



| Roll No       | Nan