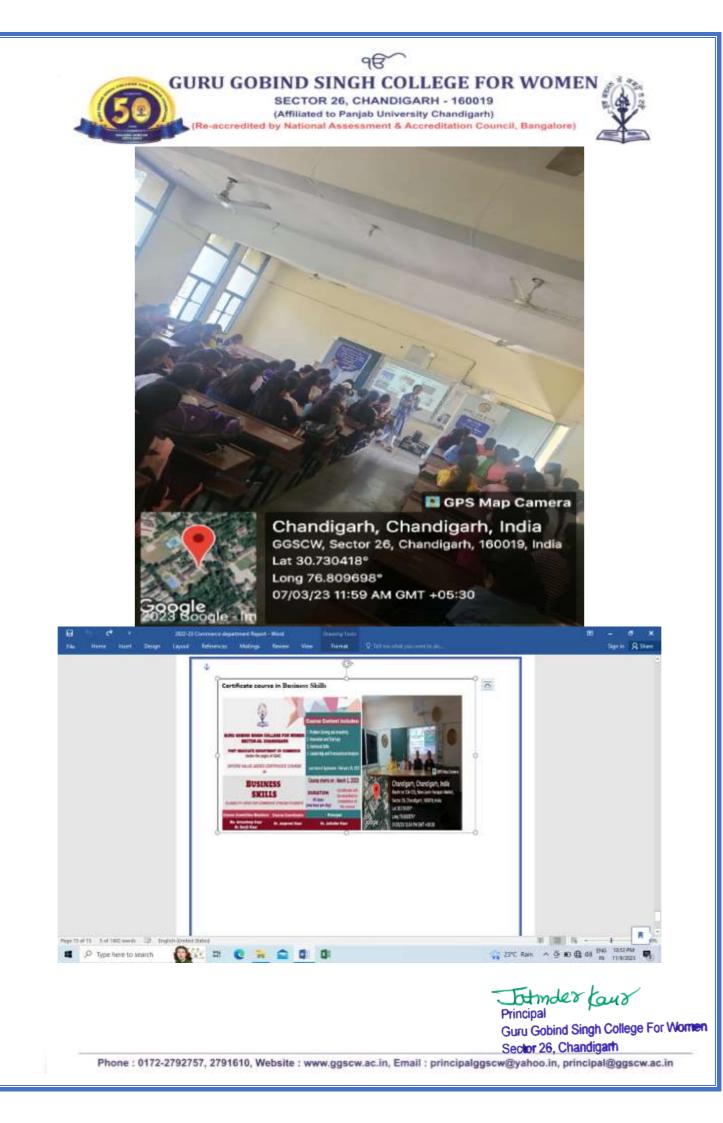

ty: Certificate Program on Banking, Insurance and Finance
- Date: January 16, 2023 to February 21, 2023
- Name of the Coordinator/ In charge: Dr Jaspreet Kaur
- Venue: Seminar Room
- Number of Participants: 175
- Objective of the Activity: The aim of the program was to fill the gap between theory and practical scenario of the Banking, Insurance and Finance and develop personality with more emphasis on strengthening communication and interview skills.
- Outcome of Activity: The modules contain Personality Development, preparing for Personality test, Communication Skills and other practical aspects of Insurance, Banking and Finance. 42 students were awarded certificates.



Students receiving certificates on completion of course on Apgiluteoble@Singh College For Women Sector 26, Chandigath





#### MOU 6. <u>UCODE SOFT SOLUTIONS PVT. LTD.</u>

The college signed an MOU with Ucode Soft Solutions Pvt. Ltd. on  $9^{h}$  September 2022 for a period of one year. The MOU allowed the students of the college to participate in a placement drive and also learn about the skills they required of them to have gainful employment in the technology sector.

| - 4                                                                                            | Code Soft<br>Educational Connelling: We upop makers with technological reportion brough Eigen