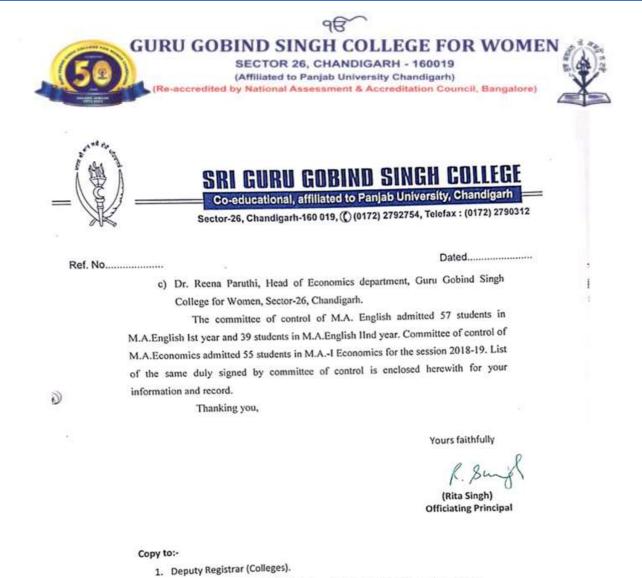

e for Women, Sector-26, Chandigarh. 3 Sir, Reference to the decisions of Academic Council meetings held on 27.06.2011 and 26.06.2018 regarding subject cited above. The committee of Control of M.A. English admitted 54 students in M.A. English-I and 40 students in M.A. English-II. Committee of Control of M.A. Economics admitted 33 students in M.A. Economics-I and 24 students in M.A. Economics-II. List of the same duly signed by the Committee of Control is enclosed herewith for your information. Thanking you, 2 Yours faithfully 2 (Sarabjeet Kaur) **Officiating Principal** 

Copy to:-

Deputy Registrar (Colleges).

A. Principal, Guru Gobind Singh College for Women, Sector-26, Chandigarh

Etmder Kaur Principal

Guru Gobind Singh College For Women Sector 26, Chandigath



Etmder Kaur Principal



Principal, Guru Gobind Singh College for Women, Sector-26, Chandigarh.

Etmder Kaur Principal

Guru Gobind Singh College For Women Sector 26, Chandigath



#### CO-OPT CLASSES OF M.A ENGLISH AND M.A ECONOMICS (2018-19)

209



#### SRI GURU GOBIND SINGH COLLEGE Co-educational, affiliated to Panjab University, Chandigarh

Sector-26, Chandigarh-160 019, () (0172) 2792754, Telefax : (0172) 2790312

Dated ......

Ref. No. 113.8.



-7

The Director University Instructions, Panjab University, Chandigarh.

22/03

Inter Collegiate Program on co-opt basis for M.A. English and M.A. Economics with Guru Gobind Singh College for Women, Sector-26, Chandigarh.

Sir,

This is to inform you that Academic Council at its meeting held on 27.06.2011 vide item no. XXIV and its meeting dated 26.06.2018 vide i