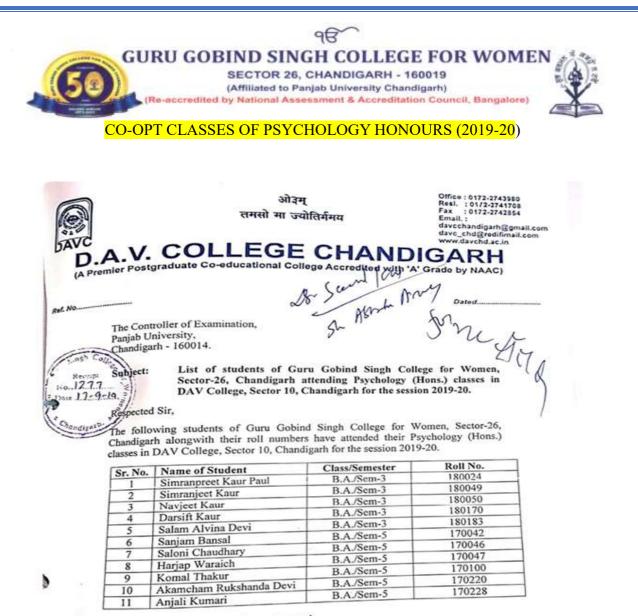

|   | 98                                                                                                                                                                                                 |                                    |                          |         |         |  |
|---|----------------------------------------------------------------------------------------------------------------------------------------------------------------------------------------------------|------------------------------------|--------------------------|---------|---------|--|
|   | GURU GOBIND SINGH COLLEGE FOR WOMEN<br>SECTOR 26, CHANDIGARH - 160019<br>(Affiliated to Panjab University Chandigarh)<br>(Re-accredited by National Assessment & Accreditation Council, Bangelore) |                                    |                          |         |         |  |
|   | quality initiatives<br>with other                                                                                                                                                                  | Courses Run on Co – opt<br>Basis   | 2018-23                  | View    | 295-311 |  |
|   | institution(s)                                                                                                                                                                                     |                                    | 2022-23                  | View    | 312-393 |  |
|   |                                                                                                                                                                                                    |                                    | 2021-22                  | View    | 394-452 |  |
|   |                                                                                                                                                                                                    | Activities Under<br>Collaborations | 2020-21                  | View    | 453-461 |  |
|   |                                                                                                                                                                                                    | Condoorations                      | 2019-20                  | View    | 462-482 |  |
|   |                                                                                                                                                                                                    |                                    | 2018-19                  | View    | 483-513 |  |
|   |                                                                                                                                                                                                    |                                    | Participation<br>in NIRF | View    | 514-517 |  |
| • | <ul> <li>Supporting document - Participation in<br/>NIRF and other recognized rankings</li> <li>Participation<br/>in other<br/>recognized<br/>rankings</li> </ul>                                  |                                    | View                     | 518-529 |         |  |
| • | . Supporting document - Any other quality audit/accreditation recognized by state, national or international agencies such as NAAC, NBA etc.                                                       |                                    |                          | View    | 530-536 |  |