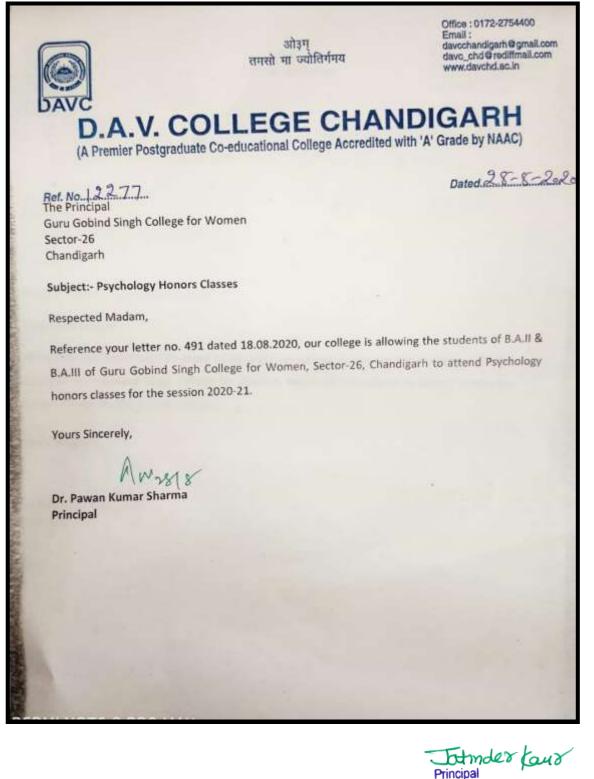

**<sup>rd</sup> **March 2021**, for a duration of **two years** to allow the college to dispose of its e-waste in a sustainable and efficient manner.





## ACTIVITY

- Name of Activity: E-waste Collection in College
- Place of Activity: Guru Gobind Singh College for Women, Sector 26
- Date: 6<sup>th</sup> April 2022
- Objective of the Activity: To make students aware of the problem of accumulating e-waste.
- Outcome of the Activity: Students learned about the right ways to dispose off e-waste.



E-waste Collection drive in College on 6<sup>th</sup> April 2022

Etmder Kaur Principal

Guru Gobind Singh College For Women Sector 26, Chandigath



During the academic year 2020-21, the college students attended a co-opt program at DAV

College, Sector 10, Chandigarh, for Psychology honours.



Guru Gobind Singh College For Women Sector 26, Chandigath



# 5. INTER-COLLEGIATE PROGRAM ON CO-OPT BASIS

Guru Gobind Singh College for Women, Sector 26, collaborates with Sri Guru Gobind Singh College faculty for joint classes in Economics and English.

| 6        | Bindes Const<br>Bindes Const<br>Constituentional, millisted to Panjab University, Chanedigaria<br>Constituentional, millisted to Panjab University, Chanedigaria