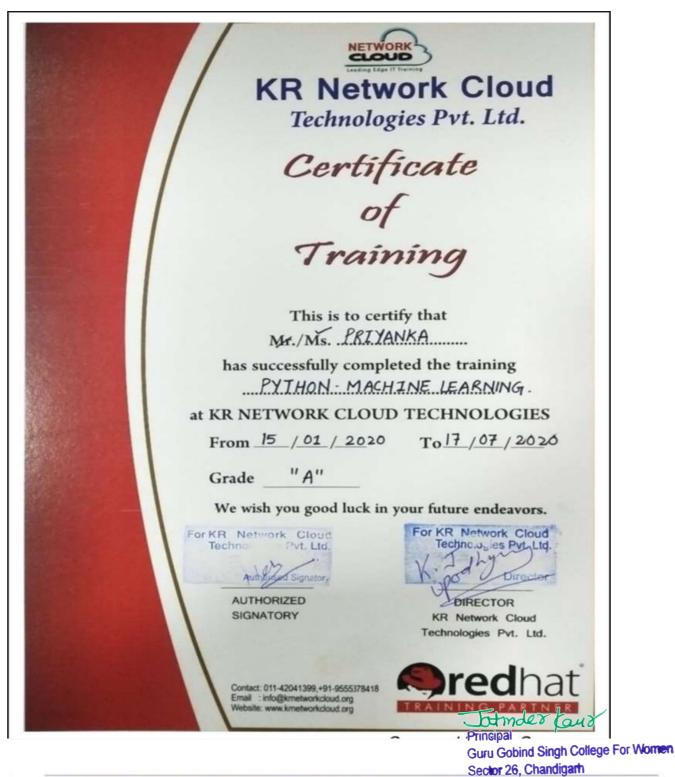

her training are as below:

- i. Name of the Organization: Appworx IT Solutions Pvt. Ltd.
- ii. Place of work: Chandigarh
- iii. Address of the Employer: Plot No. 10, 4th Floor, Rajiv Gandhi IT Park, Chandigarh, 160101
- iv. Stipend (in Rs.): N/A

Name : Deepti

Designation : Centre Manager

Department : Skill Development

Johndes Kaus Principal

Guru Gobind Singh College For Women Sector 26, Chandigarh



# 3. KR NETWORK CLOUD TECHNOLOGIES PVT. LTD.

KR network cloud Technologies Pvt. Ltd. that provides more than 250+ IT training programs from top technological firms including CISCO, MICROSOFT, REDHAT, STAR Certification, CompTIA as a recognized education institute, signed a linkage with the college. One student successfully completed their internship in **python and machine learning**.





## 4. INFOWIZ SOFTWARE SOLUTION

A linkage was established with InfoWiz software solutions. Four students were trained in **Python and web designing** and successfully completed their internship.



Etmder Kaur Principal

Guru Gobind Singh College For Women Sector 26, Chandigath

#### **GURU GOBIND SINGH COLLEGE FOR WOMEN**

SECTOR 26, CHANDIGARH - 160019 (Affiliated to Panjab University Chandigarh)

(Re-accredited by National Assessment & Accreditation Council, Bangalore)

98

#### MOU

#### 5. INFOMATHS STUDIES PVT LTD (2019-20)

The MOU was signed with the college on **20**<sup>th</sup> **August 2019** for a period of **one year**. The MOU was greatly beneficial in allowing access to top-tier preparation skills and workshops for the college students about to enter the professional w