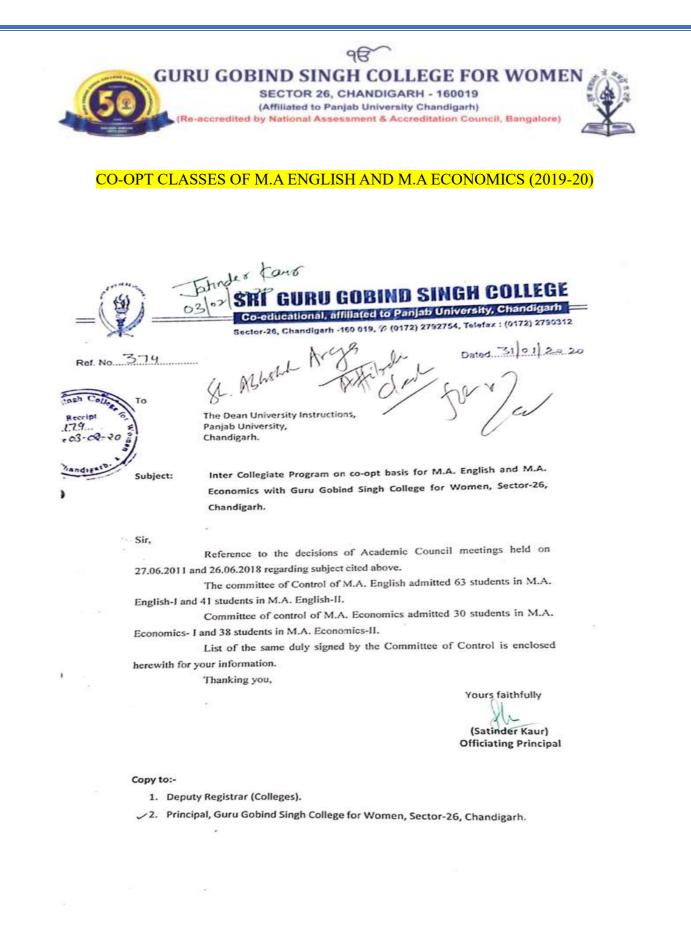

Guru Gobind Singh College for Women, Sector-26, Chandigarh. 3 Sir, Reference to the decisions of Academic Council meetings held on 27.06.2011 and 26.06.2018 regarding subject cited above. The committee of Control of M.A. English admitted 54 students in M.A. English-I and 40 students in M.A. English-II. Committee of Control of M.A. Economics admitted 33 students in M.A. Economics-I and 24 students in M.A. Economics-II. List of the same duly signed by the Committee of Control is enclosed herewith for your information. Thanking you, 2 Yours faithfully 2 (Sarabjeet Kaur) **Officiating Principal** 

Copy to:-

Deputy Registrar (Colleges).

A. Principal, Guru Gobind Singh College for Women, Sector-26, Chandigarh

Etmder Kaur Principal

Guru Gobind Singh College For Women Sector 26, Chandigath



Etmder Kaur Principal



Principal, Guru Gobind Singh College for Women, Sector-26, Chandigarh.

Etmder Kaur Principal

Guru Gobind Singh College For Women Sector 26, Chandigath



#### CO-OPT CLASSES OF M.A ENGLISH AND M.A ECONOMICS (2018-19)

209



#### SRI GURU GOBIND SINGH COLLEGE Co-educational, affiliated to Panjab University, Chandigarh

Sector-26, Chandigarh-160 019, () (0172) 2792754, Telefax : (0172) 2790312

Dated ......

Ref. No. 113.8.



-7

The Director University Instructions, Panjab University, Chandigarh.

22/03

Inter Collegiate Program on co-opt basis for M.A. English and M.A. Economics with Guru Gobind Singh College for Women, Sector-26, Chandigarh.

Sir,

This is to inform you that Academic Council at its meeting held on 27.06.2011 vide item no. XXIV and its meetin