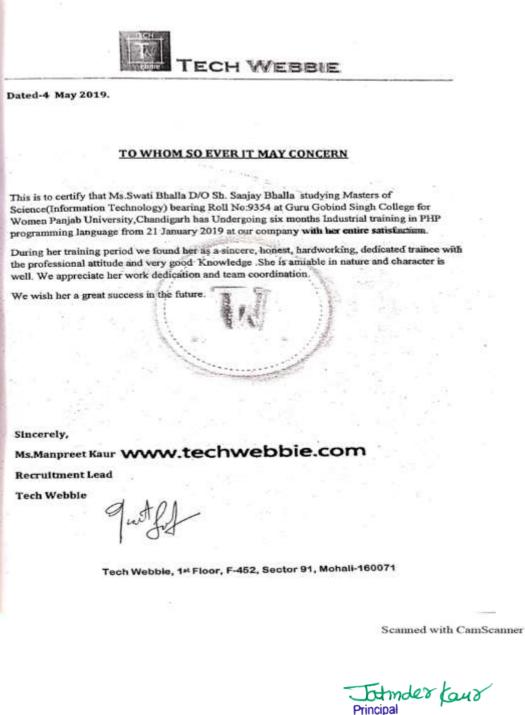

for Retail, Distribution and Manufacturing to thousands of customers till date, helped them to meet their business goals. A linkage was established between Guru Gobind Singh College for Women, Sector 26 Chandigarh and Logic ERP Solutions Pvt Ltd, Mohali. Under this, an M.Sc. (IT) 4th semester student, Ms. Deepali, Roll No. 9352, successfully completed her **6-month internship** in **.Net.** 



Etmder Kaur Principal

Guru Gobind Singh College For Women Sector 26, Chandigath



#### Linkage

#### 5. TECH WEBBIE

A linkage was established between Guru Gobind Singh College for Women, Sector 26 Chandigarh and Tech Webbie, Mohali. Under this, an M.Sc. (IT) 4th semester student, Ms. Swati Bhalla, Roll No. 9354, successfully completed her **6-month internship** in **PHP programming language.** 



Guru Gobind Singh College For Women Sector 26, Chandigarh



Linkage

6. <u>PIFORD TECHNOLOGIES PVT. LTD.</u>

A linkage was established between Guru Gobind Singh College for Women, Sector 26 Chandigarh and Piford Technologies Pvt. Ltd., Mohali. Under this, an M.Sc. (IT) student, of 4th semester, Ms. Primaljit Kaur, Roll No. 9355, successfully completed her 6-month internship on the project named 'Fifa 2019' using Machine Learning and Python language.

|                                                                                                  | Piford Technologies                  |
|--------------------------------------------------------------------------------------------------|--------------------------------------|
|