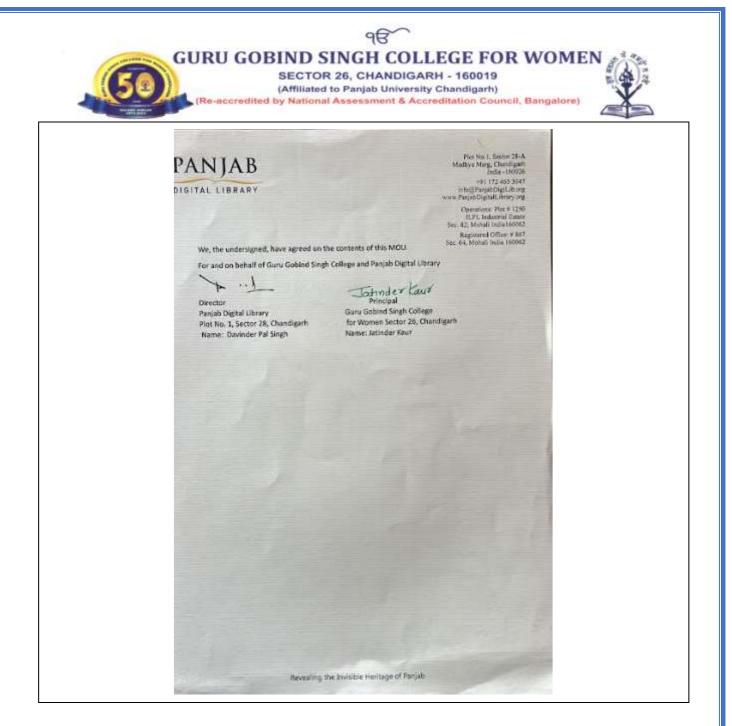

|                                                                                                                                                |                                                                                                                                                                                                                                                                                                                   |                                                                                                                                                                       |

Etmder Kaur Principal

Guru Gobind Singh College For Women Sector 26, Chandigath



Frincipal



# ACTIVITY

- Name of the Activity: Day trip to Panjab Digital Library
- Name of Resource Person: Mr. Davinderpal Singh
- Name of Co-ordinators: Dr. Surinder Kaur, Dr Bhajan Singh and Dr. Jasneet Kaur
- Place of Activity: Panjab Digital Library, Sector-28, Chandigarh
- Date: 1<sup>st</sup> April 2023
- Number of Participants: Students: 59 Staff: 3
- Objective of the Activity: To make students aware of the heritage loss and to help them to locate manuscripts for digitisation.
- Outcome of the Activity: Students learned usage and awareness of the library resources.

Ander Laur Principal

Guru Gobind Singh College For Women Sector 26, Chandigath

|     | 98                                                                                                       |