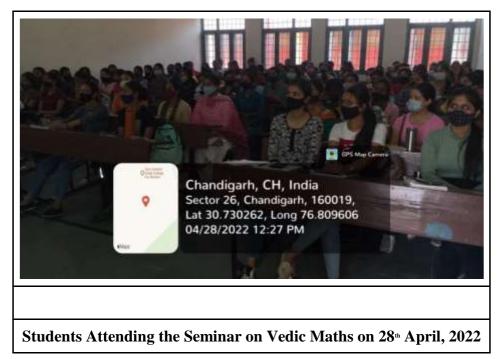

|   |

Johnder Kaur Principal



# ACTIVITY

- Name of the Activity: Seminar on "Vedic Maths"
- Date: 28<sup>th</sup> April, 2022
- Name of the Resource Person (Brief Detail): Mr. Sudhir Grover, Director Infomaths
- Name of the Coordinator/ In charge: Ms. Maninder Kaur
- Venue: Room No. 217
- Number of Participants

Students: 70

- Objective of the Activity: The purpose of the activity was to apprise the students about the importance of Vedic Maths and educate them about various tricks from Vedic Maths that help in solving mathematical problems many times faster than usual techniques.
- Outcome of the Activity: Enabled faster calculation as compared to the usual method and promoted mental calculation.



Etmder Kaur Principal

Guru Gobind Singh College For Women Sector 26, Chandigath



98

SECTOR 26, CHANDIGARH - 160019 (Affiliated to Panjab University Chandigarh)

Re-accredited by National Assessment & Accreditation Council, Bangalore)

#### MOU

## 11. BULLS EYE KNOWLEDGE SYSTEM PVT. LTD.

The MOU was signed on 27<sup>th</sup> June 2021, for a period of two years, to allow students of the college to enrich their minds with lectures, seminars and webinars on soft skills and other areas that allow the holistic development of students and an easy transition into professional life.



Etmder Kaur Principal

Guru Gobind Singh College For Women Sector 26, Chandigath

| (Affiliated to Panja