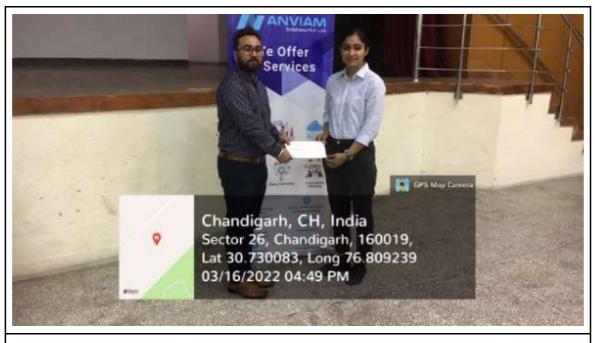

|                                                                                                                                                                                                   |

Johnder Kaur Principal



## ACTIVITY

- Name of the Activity: Placement Drive by Anviam Solutions Pvt. Ltd.
- Date: 16<sup>th</sup> March 2022
- Name of the Coordinator/ In charge: Dr. Jaspreet Kaur (Associate Prof., Dept. of Commerce)
- Venue: Seminar Hall
- Name of the sponsoring agency (if any): Anviam Solutions Pvt. Ltd.
- Objective of the Activity : To familiarize students with the skills required to face interviews and aptitude tests.
- Outcome of the Activity : The students appeared for the aptitude test and got exposure towards their future aspirations.



Placement Drive by Anviam Solutions Pvt. Ltd. on 16<sup>th</sup> March 2022

Ander Laur Principal

Guru Gobind Singh College For Women Sector 26, Chandigarh

|     | (Affiliated to Panja                                                                                                                      | HANDIGARH - 160019<br>ab University Chandigarh)