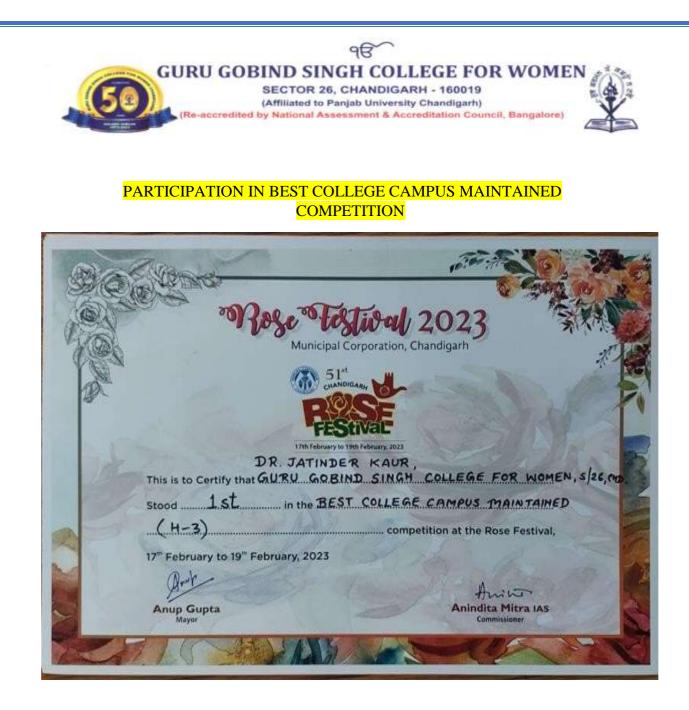

#### Rose Festival

Ms. Lucky Malhotra, Convenor, Vasudha - Environment Society, informed the members that college lawns are being prepared for participation in the forthcoming Rose Festival. Apart from the garden, the plants and flowers for individual category are also being prepared.