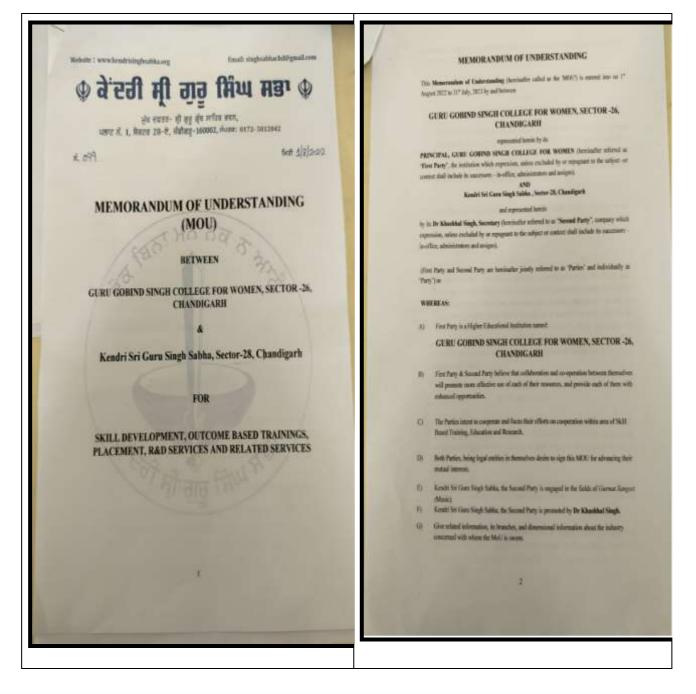

#### MoU with WICCI

Dr. Reena Parti informed the members of IQAC that she has spoken to Ms. Deepika Bahri, President, Women's Chamber of Commerce and Industry, regarding a MoU to be signed with their organization. The aim for the same is to empower women and foster an entrepreneurial and independent spirit within the students of the college.