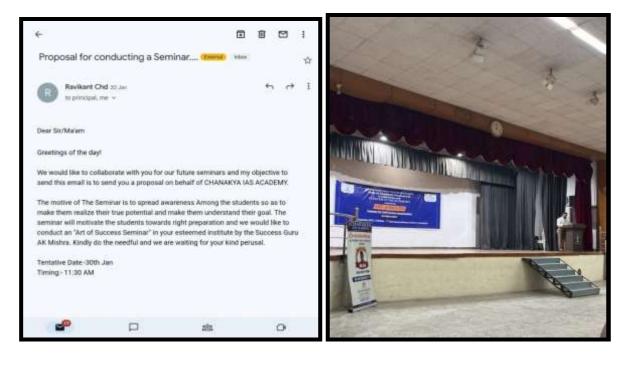

# · Duties for International Seminar

Convenors appraised about the preparations for the International Seminar on 'Swasth Bharat Se Sampan Bharat: Resilience, the Need of the Hour'. They also asked for suggestions for finalizing the printing of banners, brochures, kits, etc. Apart from this, duties for the two-day seminar were also discussed.