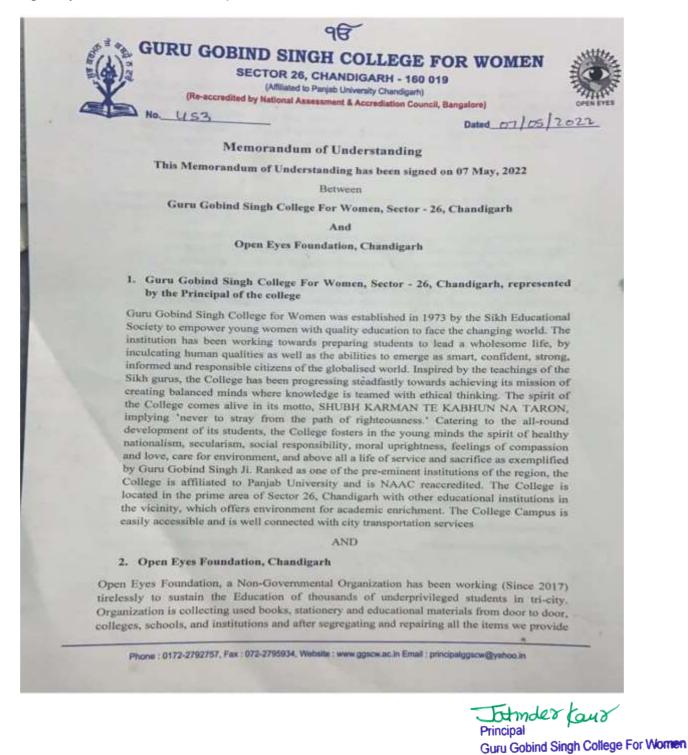

**DVV Clarifications – Criterion 6** 

- 6.5.2: Quality assurance initiatives of the institution include:
  - **1.** Regular meeting of Internal Quality Assurance Cell (IQAC); quality improvement initiatives identified and implemented
  - 2. Academic and Administrative Audit (AAA) and follow-up action taken
  - **3.** Collaborative quality initiatives with other institution(s)
  - 4. Participation in NIRF and other recognized rankings
  - 5. Any other quality audit/accreditation recognized by state, national or international agencies such as NAAC, NBA etc.