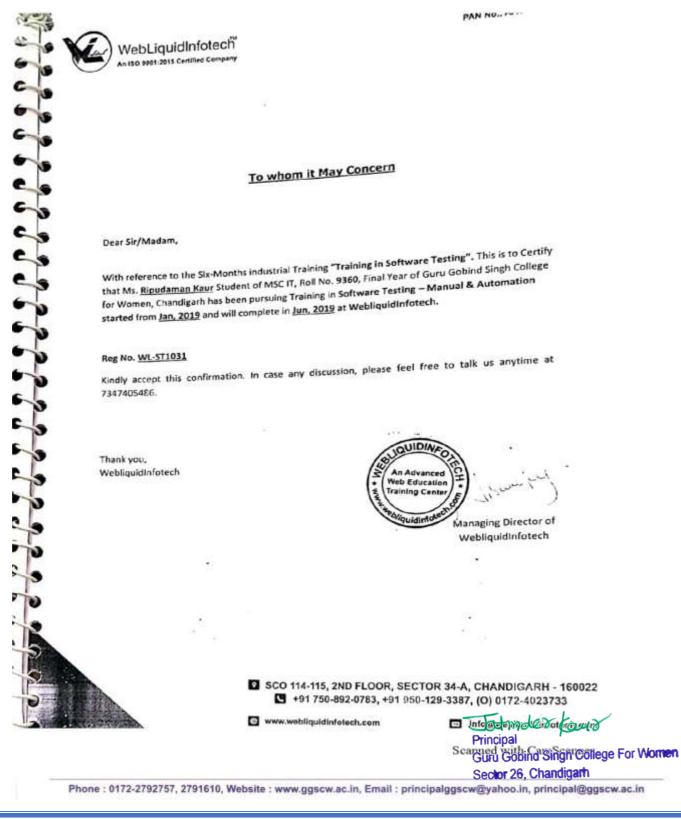

|
|                                                                                                  | Scanned with CamSqanner              |
|                                                                                                  | Principal                            |
|                                                                                                  | Guru Gobind Singh College For V      |



#### 7. WEBLIQUIDINFOTECH

A linkage was established between Guru Gobind Singh College for Women, Sector 26 Chandigarh and WebLiquidInfotech, Sector 34, Chandigarh. Under this, an M.Sc. (IT) 4th semester student, Ms. Ripudaman Kaur, Roll No. 9360, successfully completed her **6-month internship** on **Software Testing - Manual and Automation.** 





## 8. LINKAGE WITH NAAC AS ASSESSOR

Principal, Guru Gobind Singh College, Sector 26, successfully registered to become Assessor with National Assessment and Accreditation Council on 18th December 2018. Assessors play a key role in assessing the quality of academics and institutions and provide sound feedback to improve any lacunae in knowledge dissemination.

| -  | Forwarded message                                                                                                                                                          |
|----|----------------------------------------------------------------------------------------------------------------------------------------------------------------------------|
| Fi | om: Jatinder Kaur <ggshreconf@gmail.com></ggshreconf@gmail.com>