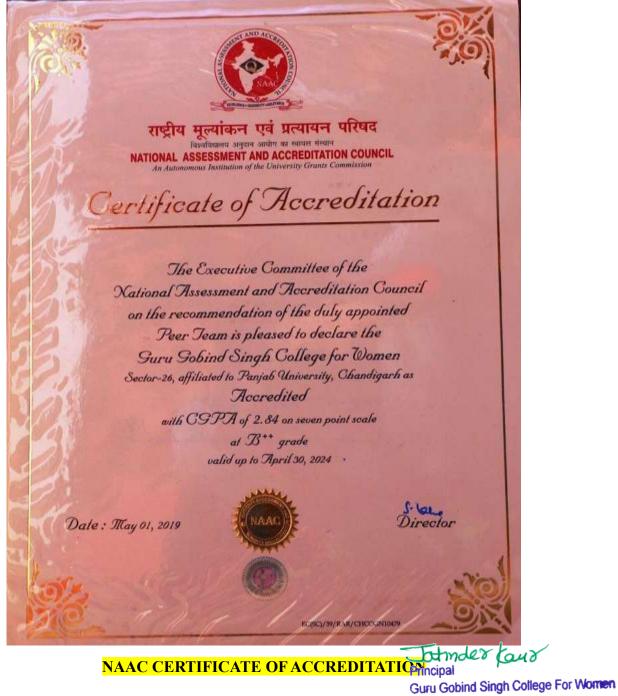

**DVV Clarifications – Criterion 6** 

- 6.5.2: Quality assurance initiatives of the institution include:
  - **1.** Regular meeting of Internal Quality Assurance Cell (IQAC); quality improvement initiatives identified and implemented
  - 2. Academic and Administrative Audit (AAA) and follow-up action taken
  - **3.** Collaborative quality initiatives with other institution(s)
  - 4. Participation in NIRF and other recognized rankings
  - 5. Any other quality audit/accreditation recognized by state, national or international agencies such as NAAC, NBA etc.