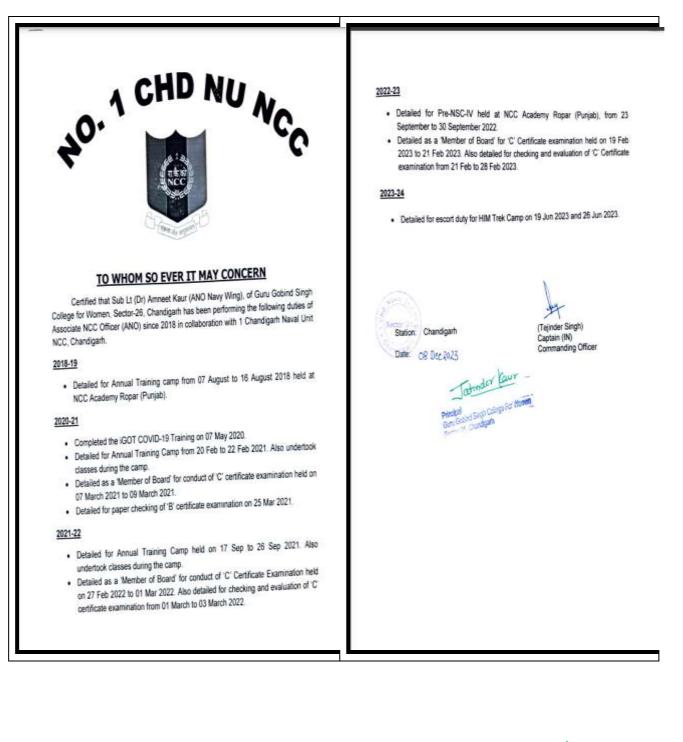

|

Principal Guru Gobind Singh College For Women Sector 26, Chandigath



## 14. COLLABORATION WITH NCC NAVY

Dr. Amneet Kaur is representing the college at 1 Chandigarh NU NCC under Faculty Exchange Program.



Etmder Kaur Principal

Guru Gobind Singh College For Women Sector 26, Chandigath



## 15. LINKAGE WITH DAV COLLEGE FOR PSYCHOLOGY HONOURS(2022-23)

During the academic year 2022-23, the college students attended a co-opt program at DAV College, Sector 10, Chandigarh, for Psychology honours.

GURU GOBIND SINGH COLLEGE FOR WOME SECTOR 26, CHANDIGARH - 160019 (Affiliated to Panjab University Chandigarh) by National Assessment & Accreditation Cou Dated = 9/9/20 92 The Principal DAV College Sector-10, Chandigarh Subject: List of Psychology Honours students of B.A. Semester III Session 2022-23. Respected Sir. Subject In continuation to our College letter no. 851 dated 25 08:2022. Please find the list of Psychology Honours students: Class Name Roll No. B.A. Semester III B.A. Semester III 21021