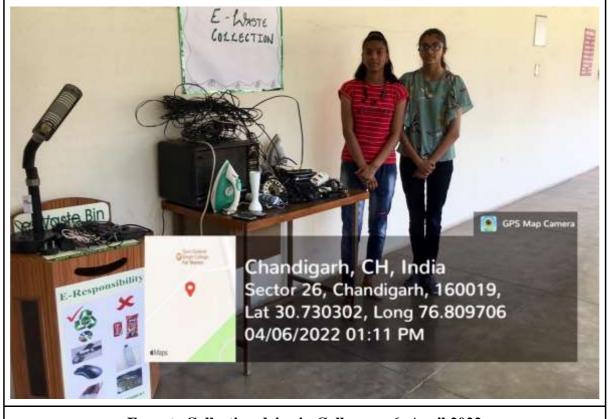

Singh College For Women Sector 26, Chandigath

98

SECTOR 26, CHANDIGARH - 160019 (Affiliated to Panjab University Chandigarh)

e-accredited by National Assessment & Accreditation Council, Bangalore)

# X

### MOU

## 3. SCRAPBUK SERVICES PVT. LTD.

The MOU with Scrapbuk Services was signed on **3**<sup>rd</sup> **March 2021**, for a duration of **two years** to allow the college to dispose of its e-waste in a sustainable and efficient manner.





## ACTIVITY

- Name of Activity: E-waste Collection in College
- Place of Activity: Guru Gobind Singh College for Women, Sector 26
- Date: 6<sup>th</sup> April 2022
- Objective of the Activity: To make students aware of the problem of accumulating e-waste.
- Outcome of the Activity: Students learned about the right ways to dispose off e-waste.



E-waste Collection drive in College on 6<sup>th</sup> April 2022

Etmder Kaur Principal

Guru Gobind Singh College For Women Sector 26, Chandigath



During the academic year 2020-21, the college students attended a co-opt program at DAV

College, Sector 10, Chandigarh, for Psychology honours.



Guru Gobind Singh College For Women Sector 26, Chandigath



# 5. INTER-COLLEGIATE PROGRAM ON CO-OPT BASIS

Guru Gobind Singh College for Women, Sector 26, collaborates with Sri Guru Gobind Singh College faculty for joint classes in Economics and English.

| 6        | Bindes Const<br>Bindes Const<br>Constituentional, millisted to Panjab University, Chanedigaria<br>Constituentional, millisted to Panjab University, Chanedigaria