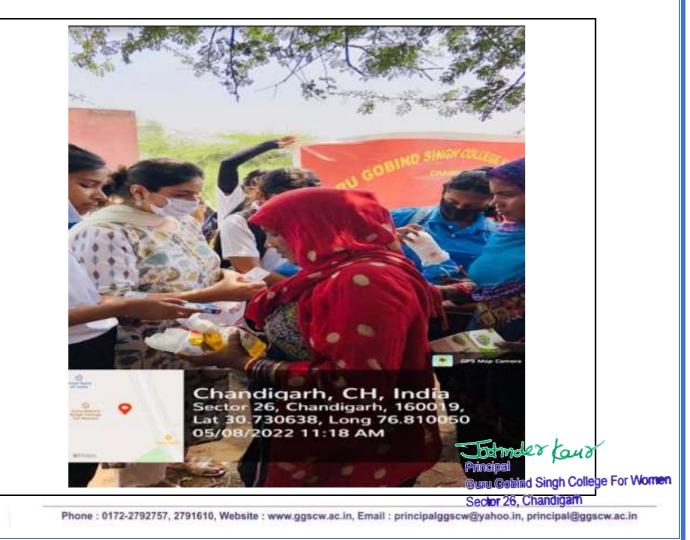

time.

Jatinder Kays Principal

Guru Gobind Singh College For Women Sector - 26, Chandigarh

Jab 1 km Founder, President

rounder, rresident

Open Eyes Foundation Manimajra Chandigarh

> Principal Guru Gobind Singh College For Women Sector 26, Chandigarh

Etmder Land



- Name of the Activity: Distribution of sanitary napkins and soaps to villagers
- Date: 8<sup>th</sup> May 2023
- Name of the Coordinator/ In charge: Dr. Ritu Dhanoa (Assistant Prof., Dept. of Commerce)
- Venue: Village Kishangarh
- Name of the sponsoring agency (if any): Self financed
- Objective of the Activity: To educate village women about menstrual hygiene by distributing free sanitary napkins and soaps.
- Outcome of the Activity : Village women were educated about menstrual hygiene and learnt to use sanitary pads.





Volunteers distributing free sanitary napkins on May 8, 2023

Jotmdes Kaus Principal



# Linkage

# **<u>3. GTL INFRASTRUCTURE</u>**

A linkage was established with GTL Infrastructure for an internship opportunity in knowledge process outsourcing. Two students successfully completed a one month internship program.

|