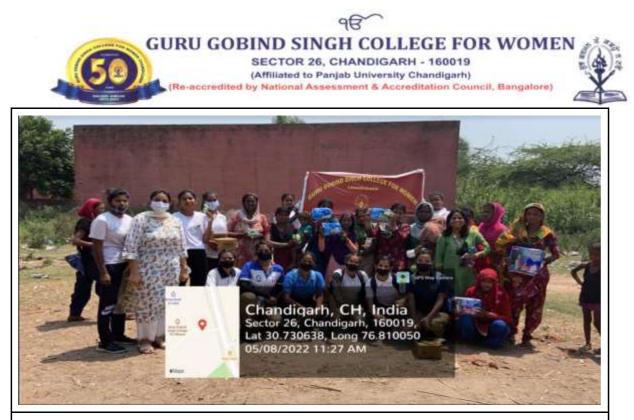

ime.

Jatinder Kays Principal

Guru Gobind Singh College For Women Sector - 26, Chandigarh

Jab 1 km Founder, President

rounder, rresident

Open Eyes Foundation Manimajra Chandigarh

> Principal Guru Gobind Singh College For Women Sector 26, Chandigarh

Etmder Land



- Name of the Activity: Distribution of sanitary napkins and soaps to villagers
- Date: 8<sup>th</sup> May 2023
- Name of the Coordinator/ In charge: Dr. Ritu Dhanoa (Assistant Prof., Dept. of Commerce)
- Venue: Village Kishangarh
- Name of the sponsoring agency (if any): Self financed
- Objective of the Activity: To educate village women about menstrual hygiene by distributing free sanitary napkins and soaps.
- Outcome of the Activity : Village women were educated about menstrual hygiene and learnt to use sanitary pads.





Volunteers distributing free sanitary napkins on May 8, 2023

Jotmdes Kaus Principal



# Linkage

# **<u>3. GTL INFRASTRUCTURE</u>**

A linkage was established with GTL Infrastructure for an internship opportunity in knowledge process outsourcing. Two students successfully completed a one month internship program.

|