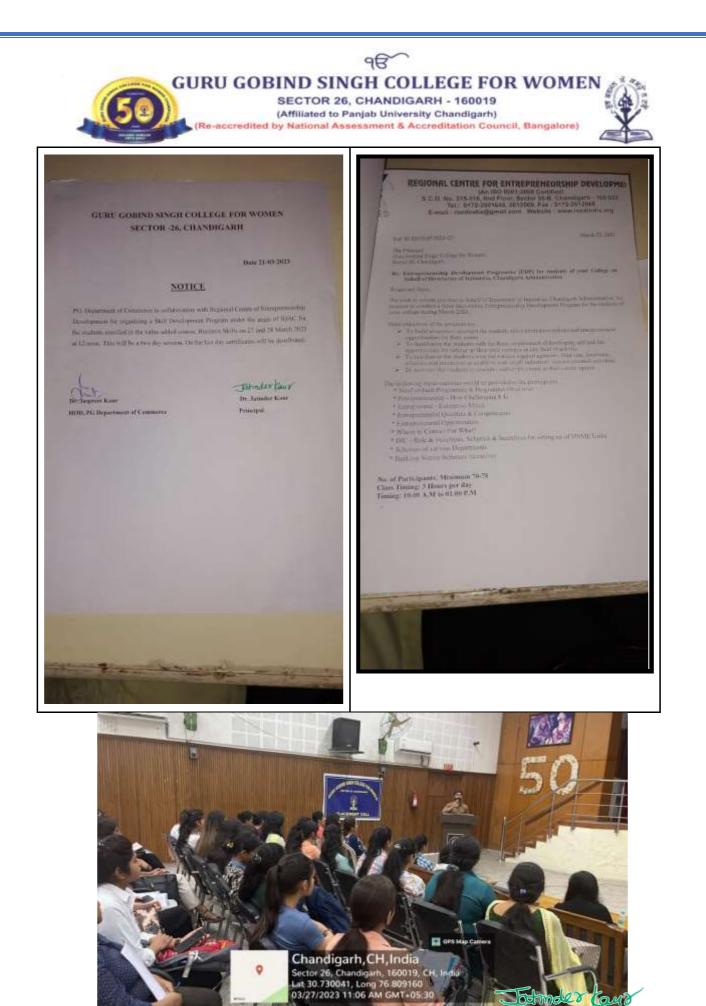

|

Guru Gobind Singh College For Women Sector 26, Chandigath



- Name of the Activity: Skill Development Program by Regional Centre for Entrepreneurship Development
- Date: 27<sup>th</sup>-28<sup>th</sup> March 2023
- Name of the Coordinator/ In charge: Dr. Jaspreet Kaur (Associate Prof., Dept. of Commerce)
- Venue: Mata Ganga Auditorium
- Number of Participants: 80
- Name of the sponsoring agency (if any): Regional Centre for Entrepreneurship Development
- Objective of the Activity: To familiarize students with the skills required to start a business.
- Outcome of the Activity: The students learnt important business skills that will aid them throughout life.

Ander Laur Principal



Principal Skill Development Program from 27<sup>th</sup>-28<sup>th</sup> Marcl©@@230bind Singh College For Women Sector 26, Chandigarh



#### MOU

# 4. PANJAB DIGITAL LIBRARY

The MOU was signed with the Panjab Digital Library on 1<sup>st</sup> January 2023, for a period of one year. The library acts as an easy-access repository of heritage, culture and a wealth of information that is available to the students at the click of a button.

| PANJAB                                                                                                                                             | Plot No.1, Sauto 26-8.<br>Madhya Marg, Charoligath                                                                                             | PANJAB