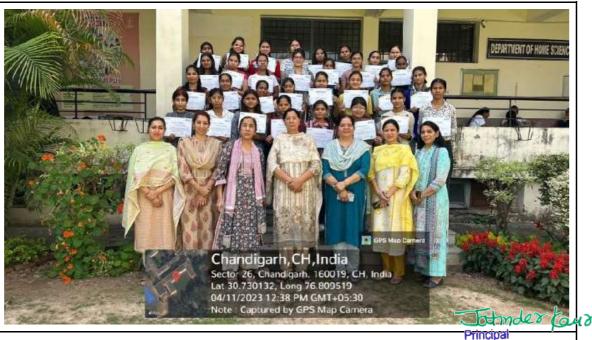

92757, 2791610, Website : www.ggscw.ac.in, Email : principalggscw@yahoo.in, principal@ggscw.ac.in



- Name of the Activity: Certificate Program on Banking, Insurance and Finance
- Date: January 16, 2023 to February 21, 2023
- Name of the Coordinator/ In charge: Dr Jaspreet Kaur
- Venue: Seminar Room
- Number of Participants: 175
- Objective of the Activity: The aim of the program was to fill the gap between theory and practical scenario of the Banking, Insurance and Finance and develop personality with more emphasis on strengthening communication and interview skills.
- Outcome of Activity: The modules contain Personality Development, preparing for Personality test, Communication Skills and other practical aspects of Insurance, Banking and Finance. 42 students were awarded certificates.



Students receiving certificates on completion of course on Apgiluteoble@Singh College For Women Sector 26, Chandigath





#### MOU 6. <u>UCODE SOFT SOLUTIONS PVT. LTD.</u>

The college signed an MOU with Ucode Soft Solutions Pvt. Ltd. on  $9^{h}$  September 2022 for a period of one year. The MOU allowed the students of the college to participate in a placement drive and also learn about the skills they required of them to have gainful employment in the technology sector.

| - 4                                                                                            | Code Soft<br>Educational Connelling: We upop makers with technological reportion brough Eigen