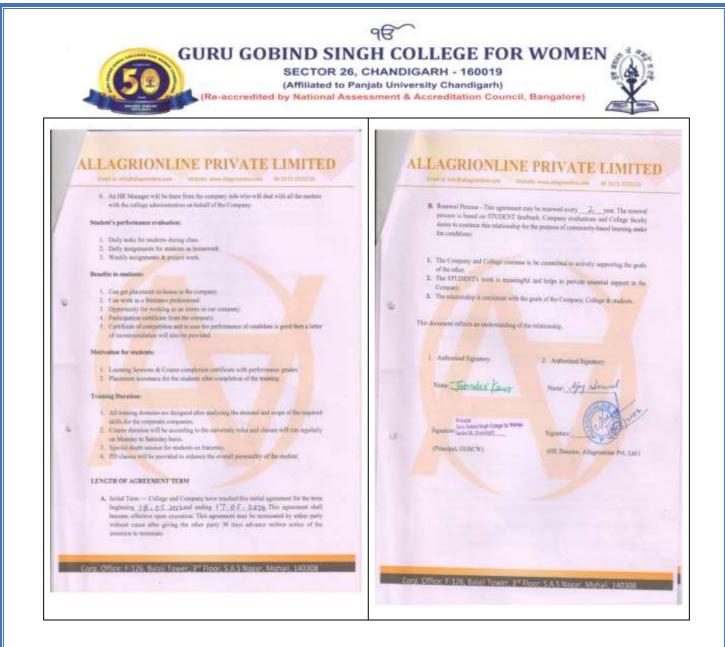

--------------------------------------------------------------------------------------------------------------------|
|-----------------------------------------------------------------------------------------------------------------------------------------------------------------------------------------------------------------------------------------------------------------------------------------|--------------------------------------------------------------------------------------------------------------------------------------------------------------------------------------------------------------------------------------------------------------------------------------------------------------------------|

Etmder Kaur Principal

Guru Gobind Singh College For Women Sector 26, Chandigath



Totmder Kaur Principal



- Name of the Activity: Placement Drive by Allagrionline Private Ltd.
- Date: 13<sup>th</sup> April 2022
- Name of the Coordinator/ In charge: Dr. Jaspreet Kaur (Associate Prof., Dept. of Commerce)
- Venue: Seminar Room
- Name of the sponsoring agency (if any): Allagrionline Private Ltd.
- Objective of the Activity: To familiarize students with the process of interviews for placement and develop confidence to enter the workforce.
- Outcome of the Activity : 20 students were successfully placed with the company.



Placement Drive by Allagrionline Pvt. Ltd. on 13<sup>th</sup> April 2022

atmder Kaur Principal

98

SECTOR 26, CHANDIGARH - 160019 (Affiliated to Panjab University Chandigarh) dited by National Assessment & Accreditation Council, Bangalore)

> होटल पर