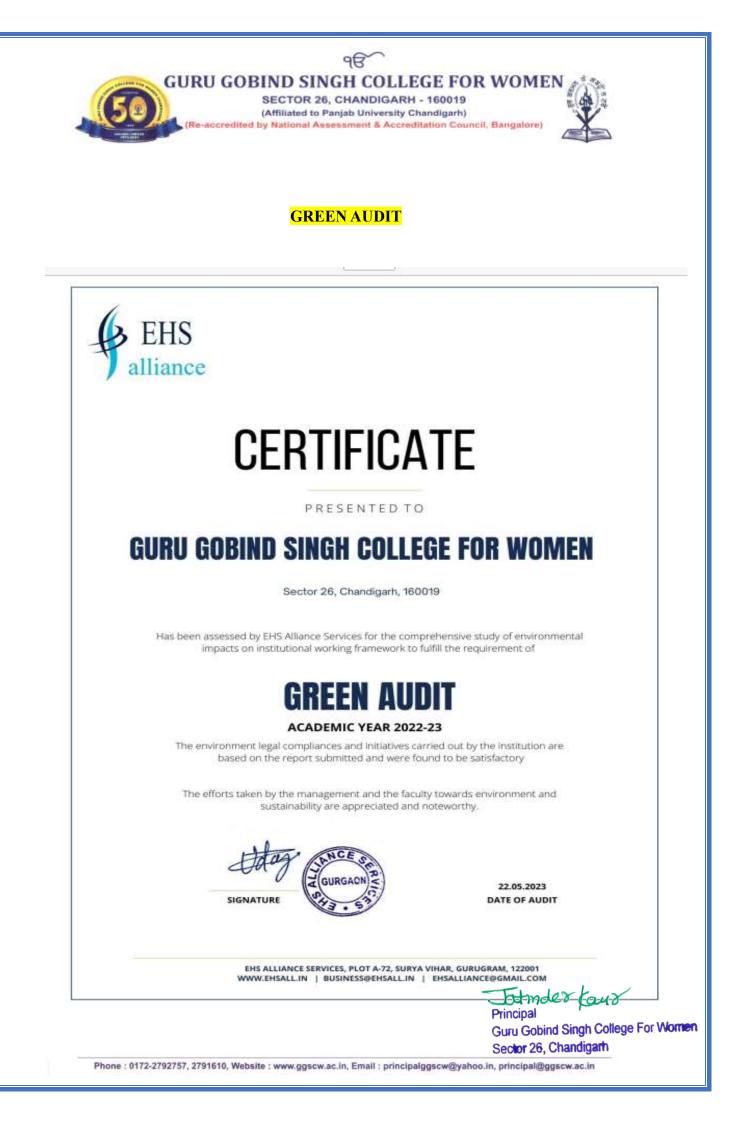

## **GURU GOBIND SINGH COLLEGE FOR WOMEN**

Sector 26, Chandigarh, 160019

Has been assessed by EH5 Alliance Services for the comprehensive study of environmental impacts on institutional working framework to fulfill the requirement of

## **ENVIRONMENT AUDIT**

#### ACADEMIC YEAR 2022-23

The environment legal compliances and initiatives carried out by the institution are based on the report submitted and were found to be satisfactory.

The efforts taken by management and faculty towards environment and sustainability are highly appreciated and noteworthy.



22.05.2023 DATE OF AUDIT

EHS ALLIANCE SERVICES, PLOT A-72, SURYA VIHAR, GURUGRAM, 122001 WWW.EHSALL.IN | BUSINESS@EHSALL.IN | EHSALLIANCE@GMAIL.COM

Etmder Kaud Principal

Guru Gobind Singh College For Women Sector 26, Chandigath





#### PERFORMANCE AUDIT OF NCC WINGS



Totmder Kaur

Guru Gobind Singh College For Women Sector 26, Chandigarh



#### SUSTAINABLE CAMPUS RECOGNITION CERTIFICATE



Mahatma Gandhi National Council of Rural Education, Department of Higher Education Ministry of Education Government of India

## Certificate of Recognition

This is to recognize *Guru Gobind Singh College for Women, Sector-26 Chandigarh* as the Sustainable Campus. The Institution has done the best work for making the campus sustainable in *the areas of Sanitation, Hygiene, Waste Management, Water Management, Energy Management, and Greenery Management.* This program is organized by Mahatma Gandhi National Council of Rural Education, Department of Higher Education Ministry of Education Government of India.

Dr W G Prasanna Ku