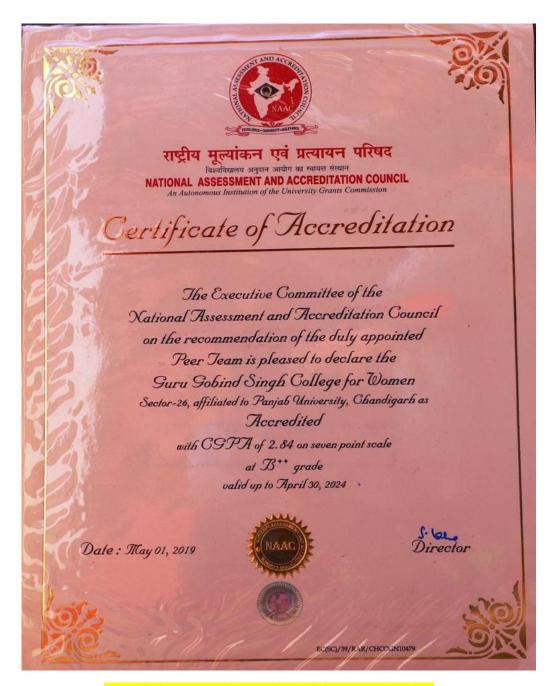

(Affiliated to Panjab University Chandigarh)
Re-accredited by National Assessment & Accreditation Council, Bangalore)

NAAC CERTIFICATE OF ACCREDITATION

Principal
Guru Gobind Singh College For Women
Sector 26, Chandigath