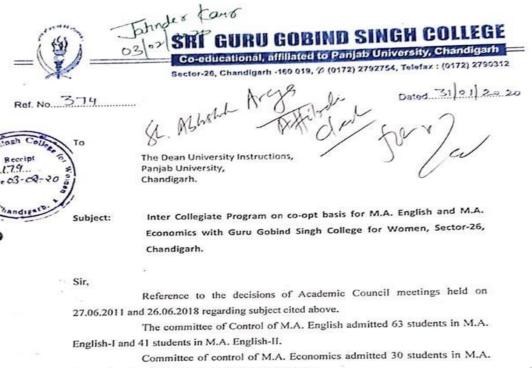

### SRI GURU GOBIND SINGH COLLEGE

Sector-26, Chandigarh -160 019, Ø (0172) 2792754, Telefax : (0172) 2790312

Ref. No. 232

То

The Dean University Instructions, Panjab University, Chandigarh.

Subject: Inter Collegiate Program on co-opt basis for M.A. English and M.A. Economics with Guru Gobind Singh College for Women, Sector-26, Chandigarh.

**Respected Sir** 

Reference to the decisions of Academic Council meetings held on 27.06.2011 and 26.08.2018 regarding subject cited above.

The Committee of Control of M.A. English admitted 88 students in M.A English-I and 81 students in M.A. English-II.

The Committee of Control of M.A. Economics admitted 34 students in M.A. Economics-I and 33 students in M.A. Economics-II.

List of the same duly signed by the Committee of Control is enclosed herewith for your information.