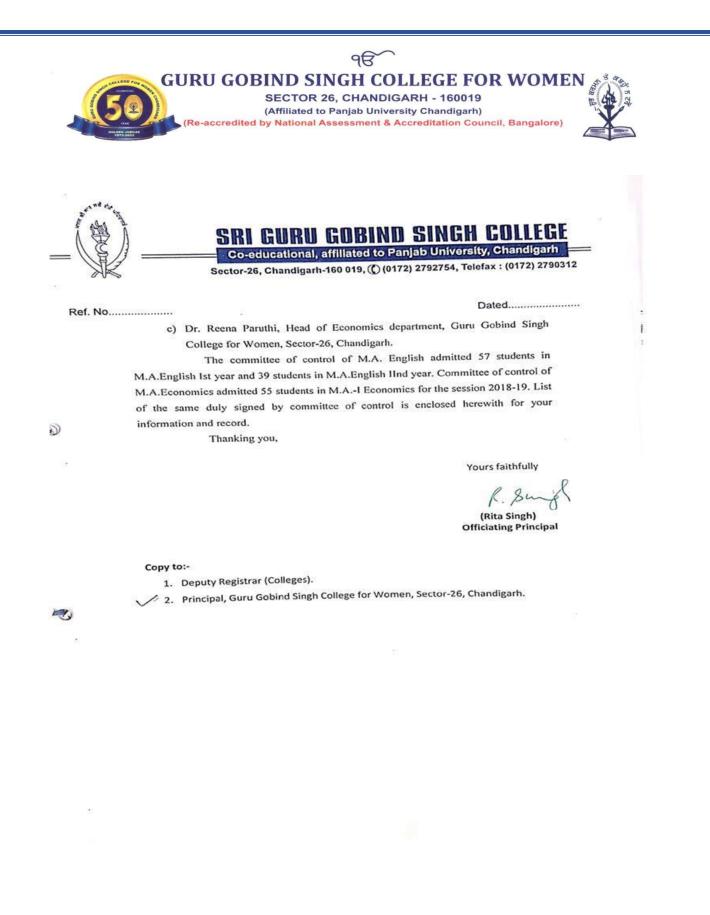

### CO-OPT CLASSES OF M.A ENGLISH AND M.A ECONOMICS (2018-19)

SRI GURU GOBIND SINGH COLLEGE Co-educational, affiliated to Panjab University, Chandigarh

Sector-26, Chandigarh-160 019, (C) (0172) 2792754, Telefax : (0172) 2790312

atinder 22/03 20)

The Director University Instructions, Panjab University, Chandigarh.

Inter Collegiate Program on co-opt basis for M.A. English and M.A. Economics with Guru Gobind Singh College for Women, Sector-26, Chandigarh.

Sir,

This is to inform you that Academic Council at its meeting held on 27.06.2011 vide item no. XXIV and its meeting dated 26.06.2018 vide item no. XXXVIII granted permission to our college to run Intercollegiate Programme on co-opt basis with Guru Gobind Singh College for Women for M.A.English and M.A.Economics as per provision of regulation 16.1,16.2 and 16.3 at pages 162-163 of the Panjab University Calendar Volume I 2007.

As per the regulations cited above, the Committee of Control consisting of the following was constituted.

1. M.A.English:-

- a) Prof. Harpreet Kaur Pruthi, Department of English, Panjab University, Chandigarh.
- b) Dr. Ginny Kang, Head of English department, Sri Guru Gobind Singh College, Sector-26, Chandigarh.
- c) Dr. Jasleen Dhaliwal, Guru Gobind Singh College for Women, Sector-26, Chandigarh.
- 2. M.A.Economics:
  - a) Dr. Vinod Kumar, Panjab University Regional Centre, Sri Muktsar Sahib.
  - b) Prof. Charanjit Singh, Head of Economics department, Sri Guru Gobind Singh College, Sector-26, Chandigarh.

**Respected Sir** 

Reference to the decisions of Academic Council meetings held on 27.06.2011 and 26.08.2018 regarding subject cited above.

The Committee of Control of M.A. English admitted 88 students in M.A English-I and 81 students in M.A. English-II.

The Committee of Control of M.A. Economics admitted 34 students in M.A. Economics-I and 33 students in M.A. Economics-II.

List of the same duly signed by the Committee of Control is enclosed herewith for your information.

Thanking you,

**Yours Sincerely** 

24/01/23 Dr Navjo Principa

Etinder Laur Principal

Guru Gobind Singh College For Women Sector 26, Chandigarh