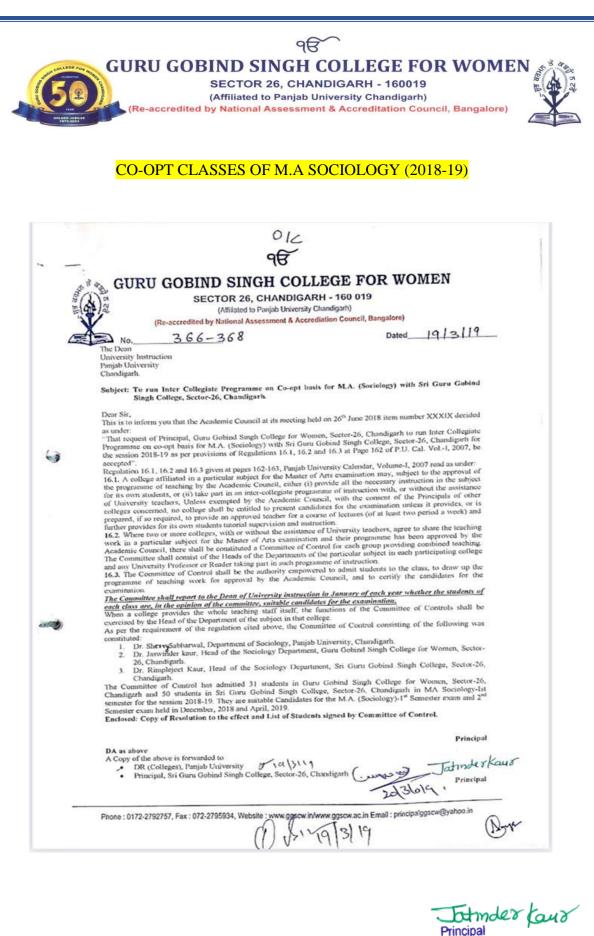

### COLLABORATION WITH DAV COLLEGE SECTOR 10 CHANDIGARH FOR PSYCHOLOGY (HONOURS) CLASSES

### CO-OPT CLASSES OF PSYCHOLOGY HONOURS (2021-22)

GURU GOBIND SINGH COLLEGE FOR WOMEN SECTOR 26, CHANDIGARH - 160 019 (Affiliated to Panjab University Chandigarh) (Re-accredited by National Assessment & Accrediation Council, Bangalore) 726 Dated The Principal DAV College Sector-10, Chandigarh Subject: Allow to continue Honors Classes (Psychology) Respected Sir, This is to inform that students of our College have been attending classes in your college on Co-operative basis since 2007. Kindly allow the students to attend the classes in this session 2021-2022 also. We are enclosing the list of students wanting to attend honors classes in BA-II and BA-III. Kindly issue us a certificate mentioning that the students of Guru Gobind Singh College for Women, Sector-26, Chandigarh are allowed to attend Honors classes in Psychology in your College for the Session 2021-2022. Thanking you in anticipation. Yours sincerely Jahndertano Head of the Department (Psychology) Principal Dr. Savneet Phone : 0172-2792757, Fax : 072-2795934, Website : www.ggsow.ac.in Email : principalggsow@yahoo.in