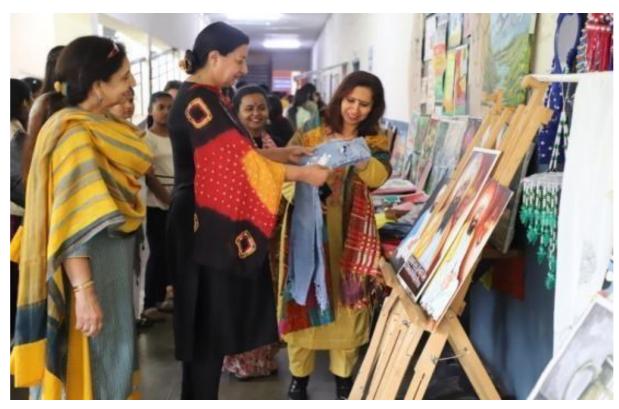

#### higher education in different programmes

|                                                                      | <ul> <li>The Placement Cell has had fruitful year of placements and internships as several companies visited the campus for the recruitment drive.</li> <li>The Placement Cell organized an On-Campus Placement Drive. Companies such as NYX India Operations, eClerks Services Ltd, Primal Housing Finance Limited, Touchstone Educationals LLP, Fusion, and NYX India operations IFM Fincoach, Yes Bank, Axis bank, UCode Soft Solutions, Virtual Oplossing and HitBullsEye visited the College campus for placement. In addition to this the passedout students enrolled themselves in prestigious institutions for higher education.</li> </ul>                                                                                                                                                                                                                                                                                            |
|----------------------------------------------------------------------|------------------------------------------------------------------------------------------------------------------------------------------------------------------------------------------------------------------------------------------------------------------------------------------------------------------------------------------------------------------------------------------------------------------------------------------------------------------------------------------------------------------------------------------------------------------------------------------------------------------------------------------------------------------------------------------------------------------------------------------------------------------------------------------------------------------------------------------------------------------------------------------------------------------------------------------------|
| Environmental Initiatives/Green Audit/Environment Audit/Energy Audit | <ul> <li>An Internal and External Green/Energy/ Environment Audit was conducted to assess environment friendly practices followed by the institution and promote sustainability in the campus.</li> <li>Tree plantation was done by staff and students of the College on World Environment Day,</li> <li>An Inter-College Essay Writing Competition was organised to celebrate Akshay Urja Diwas</li> <li>Best Maintained Campus award in Chandigarh at 51st three-day Rose Festival</li> <li>Appreciation awarded to the Institution for submitting wonderful video on the theme 'Impact of Rural Tourism' by MGNCRE</li> <li>Organised a Day Long Bazaar 'Karigari se Karobar by Vasudha-Environment Society and Club Saksham SSHG (Students Self Help Group) jointly, under the aegis of Social Entrepreneurship Swachhta and Rural Engagement Cell, in collaboration with Mahatma Gandhi \ National Council of Rural Education.</li> </ul> |