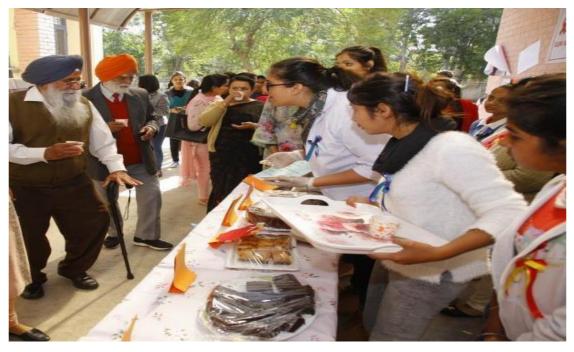

#### (ERP)

| To broaden the horizons of academic curriculum and value-added certificate courses | <ul> <li>Due to immense competition and demand of NEP, skilled workforce has become the need of hour. IQAC team focused to provide students with a learning process which is more practical and application oriented.</li> <li>Therefore, value-added certificate courses this year were added as a supplement to student's learning to prepare them for challenges that would be encountered by them in work life. 18 value added courses in various streams have been started and completed during the session and gained the required skills. The departments were given autonomy to decide the course content, time, schedule, examination pattern and result declaration.</li> </ul>                                                                                                                                                                       |
|------------------------------------------------------------------------------------|-----------------------------------------------------------------------------------------------------------------------------------------------------------------------------------------------------------------------------------------------------------------------------------------------------------------------------------------------------------------------------------------------------------------------------------------------------------------------------------------------------------------------------------------------------------------------------------------------------------------------------------------------------------------------------------------------------------------------------------------------------------------------------------------------------------------------------------------------------------------|
| To promote capacity buildi overall human resource development                      | <ul> <li>Realising the significance for constant regular development and encouragement in academic and non-academic areas, the IQAC organised periodic online workshops/webinars for various departments of the college</li> <li>A Two-day Workshop on Research Methodology</li> <li>Two-Day International Seminar on the theme 'Swasth Bharat Se Sampan Bharat: Resilience, the Need of the Hour'</li> <li>Quiz Competition on 'Indian Constitution'</li> <li>'Lok Rang', a two-day Workshop</li> <li>5-Day Bridge Course for BCA first-year students</li> <li>One-day Skill Development Workshop on 'Tally Prime'</li> <li>One-Week Joint Workshop 'Electricals and Electronics Technologies for Industrial Automation'</li> <li>Innovations: IOT enabled Water Quality Monitoring</li> <li>One Day National Seminar on Current Trends in Research</li> </ul> |
| Promoting Research Cultu                                                           | <ul> <li>To facilitate research aptitude, build knowledge and enhance efficient learning among the faculty members in the college, IQAC and Research Committee organised online workshops, webinars and guided faculty members in their research work.</li> <li>Faculty members are also contributing research papers in college research journal "Gyankosh: An Interdisciplinary e-journal" which was released in the month of November and December.</li> </ul>                                                                                                                                                                                                                                                                                                                                                                                               |