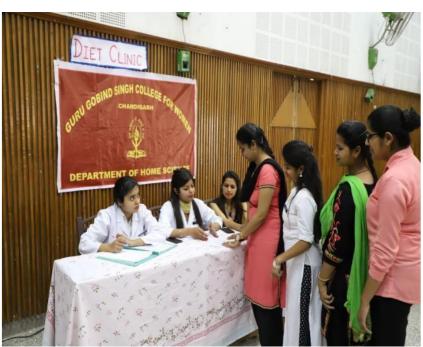

- The Communal Harmony Week was observed to highlight the importance of communal harmony in our society. In collaboration with a NGO, Open Eyes Foundation, students distributed soaps and hygiene products to the needy in underprivileged area near Manimajra. International Women's Day have been celebrated focusing on gender equality, reproductive rights, and violence and abuse against women. In an activity "Our Planet, Our Health"
- Students were sensitized to the need of action for women's health worldwide and to understand the impact of policies and practices on women healthcare.
- To celebrate Poshan Mah, NSS volunteers visited Anganwadi in the adopted village Kishangarh and distributed pinnies to the children.
- The activity aimed at making the students aware about the importance of a good and balanced diet. In addition to this, Students have participated in Dengue Awareness Drive, Rashtriya Ekta Diwas, national unity day, constitution day, national youth day etc.
- A door- to-door campaign on dengue awareness in the adopted village, Kishangarh were conducted for 3 days. As a tradition, NSS wing of the College donated sale proceeds from the Diwali stall to the Institute for Blind, Sector 26, Chandigarh. NCC army and navy wing students participated in world environment day, Tree plantation Drive at Reserve Forest Sector- 26, Poster Making, PPT presentation and just a minute competition
- On NCC day. The NCC army and navy wing organised shooting and annual training camp too. Pink October for raising awareness about breast cancer and life style changes were conducted under Red Ribbon Club.
- Covid awareness drive and mask distribution was carried out by volunteers of Unnat Bharat Abhiyan.
- Under Raahat, a welfare committee of the college, faculty and students created awareness in Adopted village about nutrition wellness and healthy diet, cyber frauds and importance of sports on different occasions.