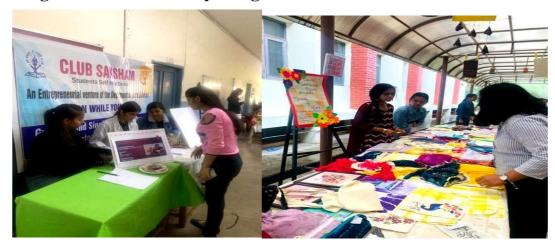

#### higher education in different programmes

|                                                                      | <ul> <li>The Placement Cell has had fruitful year of placements and internships as several companies visited the campus for the recruitment drive.</li> <li>The Placement Cell organized an On-Campus Placement Drive. Companies such as NYX India Operations, eClerks Services Ltd, Primal Housing Finance Limited, Touchstone Educationals LLP, Fusion, and NYX India operations IFM Fincoach, Yes Bank, Axis bank, UCode Soft Solutions, Virtual Oplossing and HitBullsEye visited the College campus for placement. In addition to this the passedout students enrolled themselves in prestigious institutions for higher education.</li> </ul>                                                                                                                                                                                                                                                                                            |
|----------------------------------------------------------------------|------------------------------------------------------------------------------------------------------------------------------------------------------------------------------------------------------------------------------------------------------------------------------------------------------------------------------------------------------------------------------------------------------------------------------------------------------------------------------------------------------------------------------------------------------------------------------------------------------------------------------------------------------------------------------------------------------------------------------------------------------------------------------------------------------------------------------------------------------------------------------------------------------------------------------------------------|
| Environmental Initiatives/Green Audit/Environment Audit/Energy Audit | <ul> <li>An Internal and External Green/Energy/ Environment Audit was conducted to assess environment friendly practices followed by the institution and promote sustainability in the campus.</li> <li>Tree plantation was done by staff and students of the College on World Environment Day,</li> <li>An Inter-College Essay Writing Competition was organised to celebrate Akshay Urja Diwas</li> <li>Best Maintained Campus award in Chandigarh at 51st three-day Rose Festival</li> <li>Appreciation awarded to the Institution for submitting wonderful video on the theme 'Impact of Rural Tourism' by MGNCRE</li> <li>Organised a Day Long Bazaar 'Karigari se Karobar by Vasudha-Environment Society and Club Saksham SSHG (Students Self Help Group) jointly, under the aegis of Social Entrepreneurship Swachhta and Rural Engagement Cell, in collaboration with Mahatma Gandhi \ National Council of Rural Education.</li> </ul> |