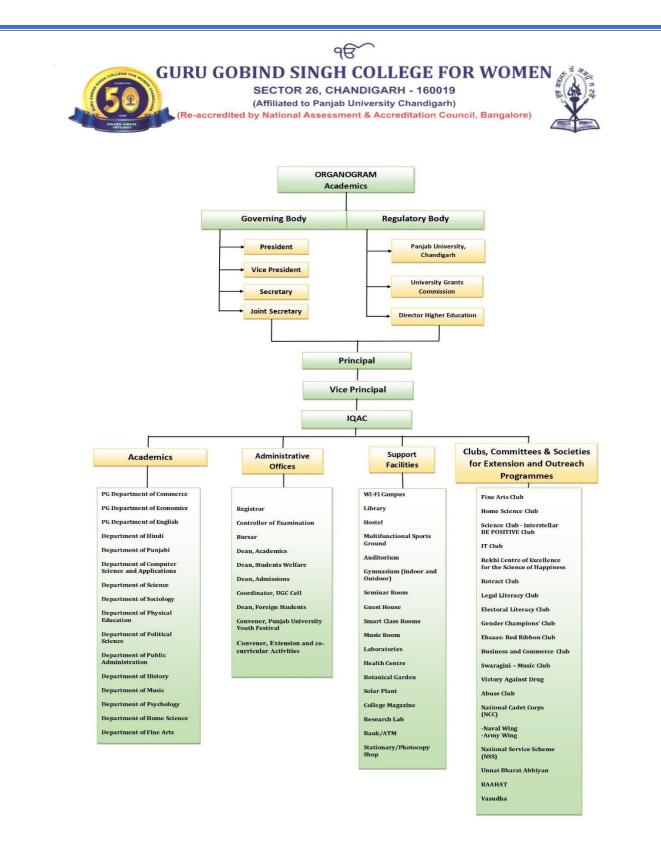

98

SECTOR 26, CHANDIGARH - 160019 (Affiliated to Panjab University Chandigarh) (Re-accredited by National Assessment & Accreditation Council, Bangalore) The state

6.2.1 - The institutional perspective plan is effectively deployed and functioning of the institutional bodies is effective and efficient as visible from policies, administrative setup, appointment and service rules, procedures, etc.

| PARTICULARS                                                                                                                                 | LINK        |
|---------------------------------------------------------------------------------------------------------------------------------------------|-------------|
| College Organogram                                                                                                                          | VIEW        |
| ACADEMIC EXCELLENCE                                                                                                                         |             |
| Well – qualified Faculty                                                                                                                    | <u>VIEW</u> |
| Support to students in Internships/On-The-Job<br>Training/Research projects                                                                 | <u>VIEW</u> |
| Mentoring sessions for students                                                                                                             | VIEW        |
| Well- equipped classrooms, labs, library                                                                                                    | VIEW        |
| Conduct of Regular Assessments: MST Notices                                                                                                 | VIEW        |
| Prizes/awards to students showing academic excellence                                                                                       | VIEW        |
| RESEARCH GROWTH                                                                                                                             |             |
| Well – equipped Research lab                                                                                                                | VIEW        |
| Well – equipped language lab                                                                                                                | VIEW        |
| Workshops/ expert talks/seminars to enhance the research skills                                                                             | VIEW        |
| College E – Journal – GyanKosh                                                                                                              | <u>VIEW</u> |
| SKILL DEVELOPMENT AND EMPLOYABILITY<br>ENHANCEMENT                                                                                          |             |
| Value added courses                                                                                                                         | VIEW        |
| Club Saksham Promoting 'Earn while learn'                                                                                                   | VIEW        |
| Placement drives                                                                                                                            | VIEW        |
| HOLISTIC GROWTH OF STUDENTS                                                                                                                 |             |
| Extension and outreach programs conducted by the institution<br>through organized forums including NSS/NCC with involvement of<br>community | <u>VIEW</u> |