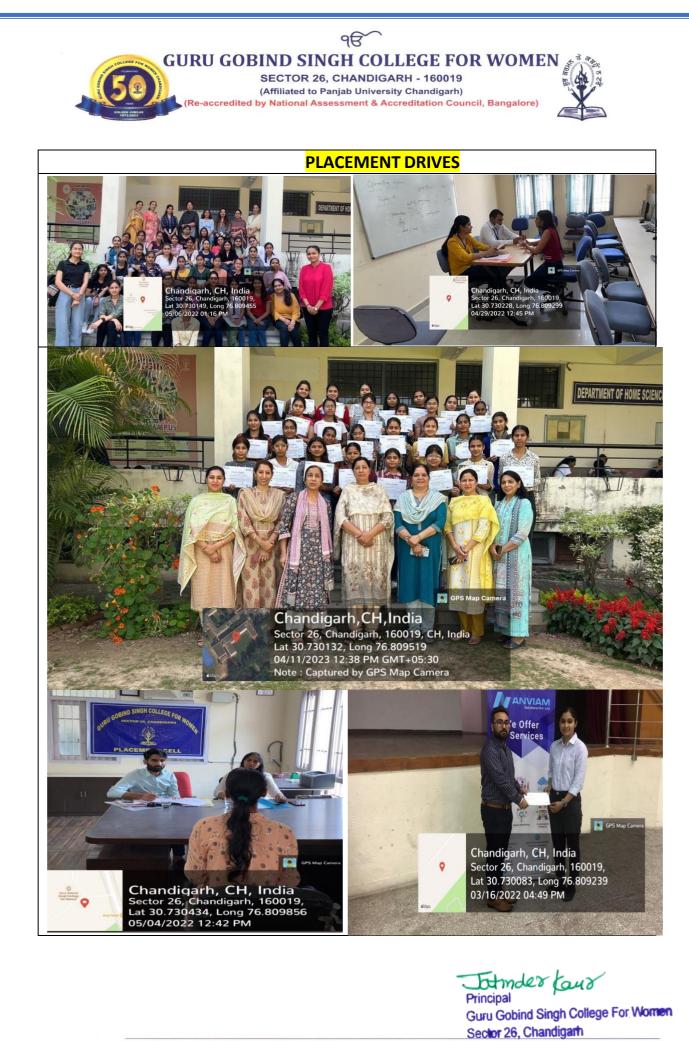

| PARTICULARS                                                                                                                                 | LINK        |
|---------------------------------------------------------------------------------------------------------------------------------------------|-------------|
| College Organogram                                                                                                                          | VIEW        |
| ACADEMIC EXCELLENCE                                                                                                                         |             |
| Well – qualified Faculty                                                                                                                    | <u>VIEW</u> |
| Support to students in Internships/On-The-Job<br>Training/Research projects                                                                 | <u>VIEW</u> |
| Mentoring sessions for students                                                                                                             | VIEW        |
| Well- equipped classrooms, labs, library                                                                                                    | VIEW        |
| Conduct of Regular Assessments: MST Notices                                                                                                 | VIEW        |
| Prizes/awards to students showing academic excellence                                                                                       | VIEW        |
| RESEARCH GROWTH                                                                                                                             |             |
| Well – equipped Research lab                                                                                                                | VIEW        |
| Well – equipped language lab                                                                                                                | VIEW        |
| Workshops/ expert talks/seminars to enhance the research skills                                                                             | VIEW        |
| College E – Journal – GyanKosh                                                                                                              | <u>VIEW</u> |
| SKILL DEVELOPMENT AND EMPLOYABILITY<br>ENHANCEMENT                                                                                          |             |
| Value added courses                                                                                                                         | VIEW        |
| Club Saksham Promoting 'Earn while learn'                                                                                                   | VIEW        |
| Placement drives                                                                                                                            | VIEW        |
| HOLISTIC GROWTH OF STUDENTS                                                                                                                 |             |
| Extension and outreach programs conducted by the institution<br>through organized forums including NSS/NCC with involvement of<br>community | <u>VIEW</u> |