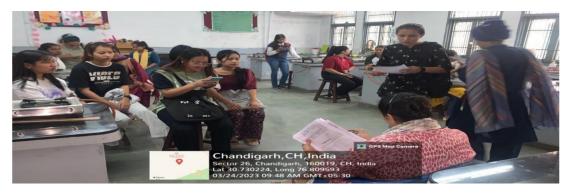

## MENTORING SESSIONS FOR STUDENTS

GURU GOBIND SINGH COLLEGE FOR WOMEN SECTOR 26, CHANDIGARH-160019 (Affiliated to Panjab University Chandigarh)

(Re-Accredited by National Assessment & Accreditation Council, Bangalore)

Dated: 6th April, 2023

### **URGENT NOTICE**

There would be a mentoring session for the students who have acute shortage of attendance and those who have not cleared their MST exams or were absent for their MST's. Please bring along your parents on Saturday 8th April 2023 from 10.30 am to 12.30 PM. It is mandatory to bring parents.

(A) mehtan

Dr. Aradhna Mehtani Mentoring Incharge

Jatindes Kaurs

Dr. Jatinder Kaur Principal

GURU GOBIND SINGH COLLEGE FOR WOMEN SECTOR 26, CHANDIGARH-160019 (Affiliated to Panjab University Chandigarh)

Re-Accredited by National Assessment & Accreditation Council, Bangalore)