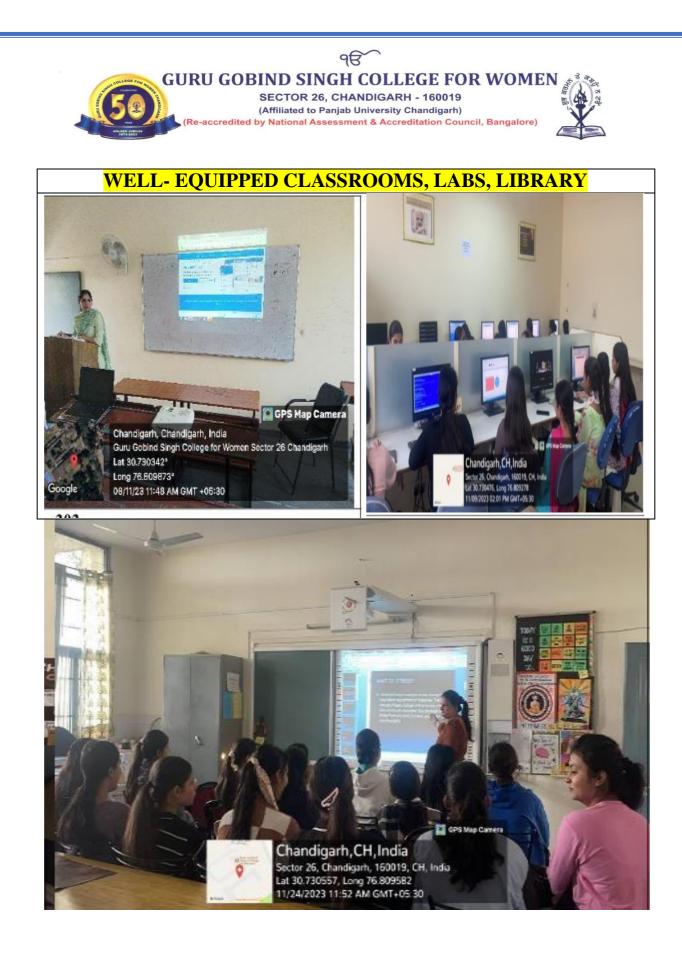

# WELL- EQUIPPED CLASSROOMS, LABS, LIBRARY

Inter Kaur Principal

Guru Gobind Singh College For Women Sector 26, Chandigath

## WELL- EQUIPPED CLASSROOMS, LABS, LIBRARY

Frincipal

Guru Gobind Singh College For Women Sector 26, Chandigath

98

SECTOR 26, CHANDIGARH - 160019 (Affiliated to Panjab University Chandigarh)

(Re-accredited by National Assessment & Accreditation Council, Bangalore)