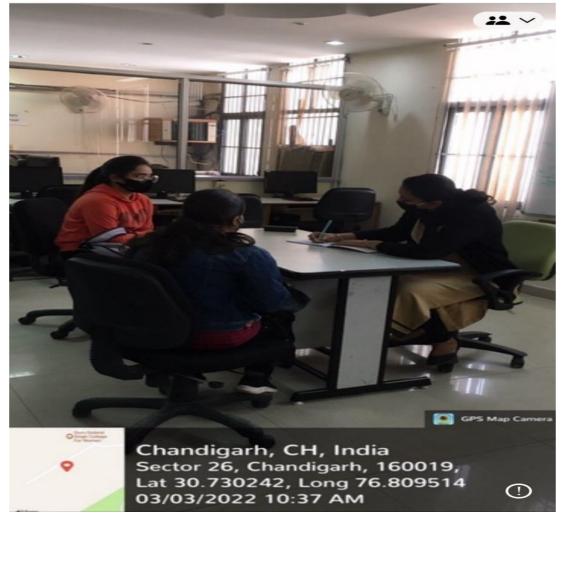

Dated: 19th January, 2022

# **NOTICE**

All the Mentors are requested to guide and instruct students in their respective mentoring groups about the online mode of examination according to the Panjab university guidelines which is shared in the GGSCW-26 official group on Whatsapp.

Archtani

Dr. Aradhna Mehtani Mentoring Incharge Jatindes Kaur Dr. Jatinder Kaur Principal

Totmder Kaur Principal

Guru Gobind Singh College For Women Sector 26, Chandigarh incipalggscw@yahoo.in, principal@ggscw.ac.in