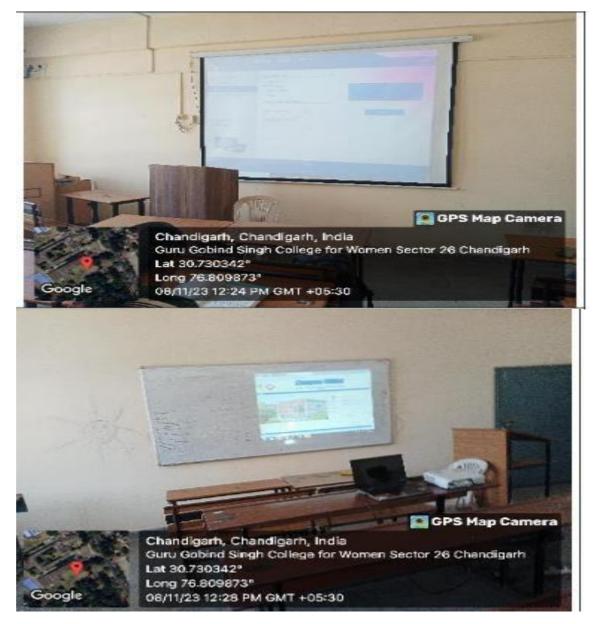

# WELL- EQUIPPED CLASSROOMS, LABS, LIBRARY

Inter Kaur Principal

Guru Gobind Singh College For Women Sector 26, Chandigath

## WELL- EQUIPPED CLASSROOMS, LABS, LIBRARY

Frincipal

Guru Gobind Singh College For Women Sector 26, Chandigath

98

SECTOR 26, CHANDIGARH - 160019 (Affiliated to Panjab University Chandigarh)

(Re-accredited by National Assessment & Accreditation Council, Bangalore)