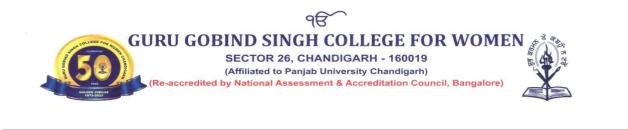

# WELL- EQUIPPED CLASSROOMS, LABS, LIBRARY

Inter Kaur Principal

Guru Gobind Singh College For Women Sector 26, Chandigath

## WELL- EQUIPPED CLASSROOMS, LABS, LIBRARY

Frincipal

Guru Gobind Singh College For Women Sector 26, Chandigath

98

SECTOR 26, CHANDIGARH - 160019 (Affiliated to Panjab University Chandigarh)

(Re-accredited by National Assessment & Accreditation Council, Bangalore)