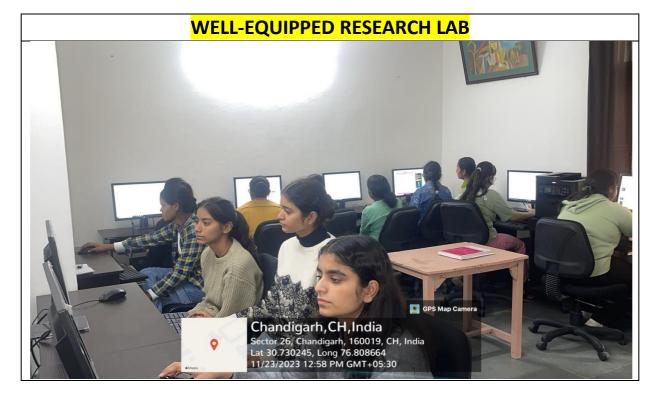

# WELL- EQUIPPED CLASSROOMS, LABS, LIBRARY

Inter Kaur Principal

Guru Gobind Singh College For Women Sector 26, Chandigath

## WELL- EQUIPPED CLASSROOMS, LABS, LIBRARY

Frincipal

Guru Gobind Singh College For Women Sector 26, Chandigath

98

SECTOR 26, CHANDIGARH - 160019 (Affiliated to Panjab University Chandigarh)

(Re-accredited by National Assessment & Accreditation Council, Bangalore)