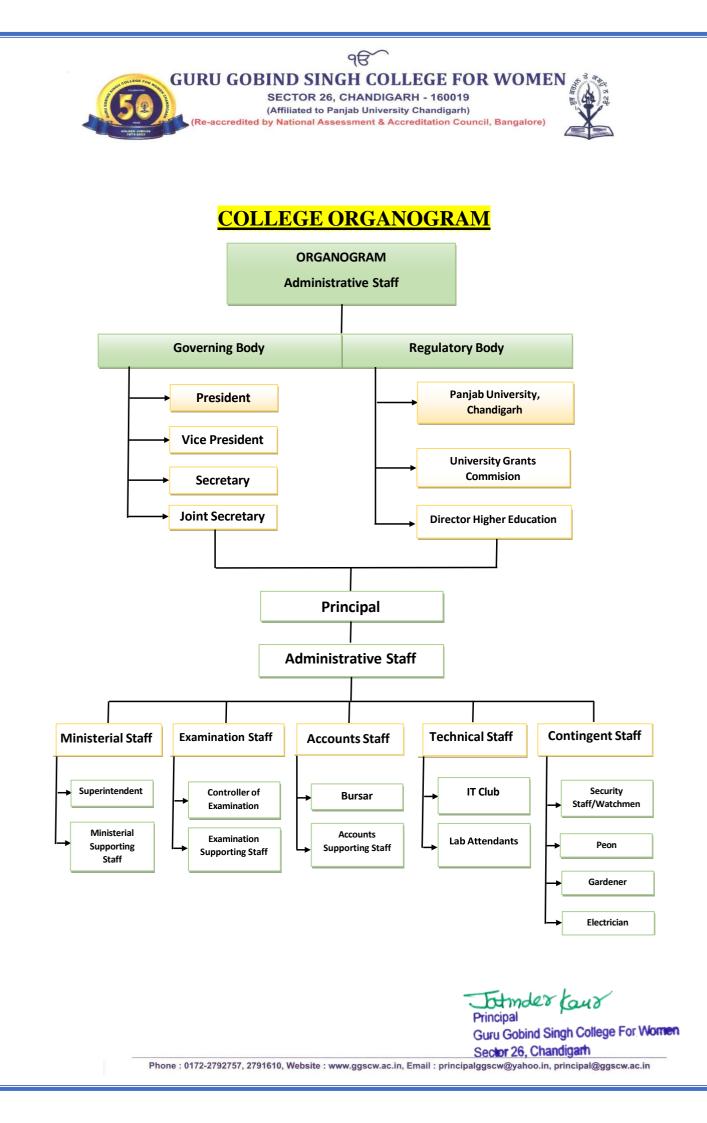

98

SECTOR 26, CHANDIGARH - 160019 (Affiliated to Panjab University Chandigarh) (Re-accredited by National Assessment & Accreditation Council, Bangalore) The state

6.2.1 - The institutional perspective plan is effectively deployed and functioning of the institutional bodies is effective and efficient as visible from policies, administrative setup, appointment and service rules, procedures, etc.

| PARTICULARS                                                                                                                                 | LINK        |
|---------------------------------------------------------------------------------------------------------------------------------------------|-------------|
| College Organogram                                                                                                                          | VIEW        |
| ACADEMIC EXCELLENCE                                                                                                                         |             |
| Well – qualified Faculty                                                                                                                    | <u>VIEW</u> |
| Support to students in Internships/On-The-Job<br>Training/Research projects                                                                 | <u>VIEW</u> |
| Mentoring sessions for students                                                                                                             | VIEW        |
| Well- equipped classrooms, labs, library                                                                                                    | VIEW        |
| Conduct of Regular Assessments: MST Notices                                                                                                 | VIEW        |
| Prizes/awards to students showing academic excellence                                                                                       | VIEW        |
| RESEARCH GROWTH                                                                                                                             |             |
| Well – equipped Research lab                                                                                                                | VIEW        |
| Well – equipped language lab                                                                                                                | VIEW        |
| Workshops/ expert talks/seminars to enhance the research skills                                                                             | VIEW        |
| College E – Journal – GyanKosh                                                                                                              | <u>VIEW</u> |
| SKILL DEVELOPMENT AND EMPLOYABILITY<br>ENHANCEMENT                                                                                          |             |
| Value added courses                                                                                                                         | VIEW        |
| Club Saksham Promoting 'Earn while learn'                                                                                                   | VIEW        |
| Placement drives                                                                                                                            | VIEW        |
| HOLISTIC GROWTH OF STUDENTS                                                                                                                 |             |
| Extension and outreach programs conducted by the institution<br>through organized forums including NSS/NCC with involvement of<br>community | <u>VIEW</u> |