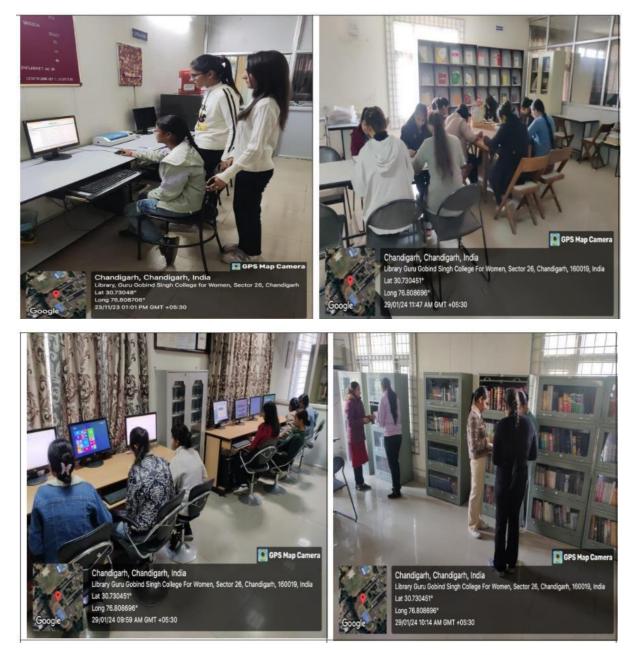

# WELL- EQUIPPED CLASSROOMS, LABS, LIBRARY

Inter Kaur Principal

Guru Gobind Singh College For Women Sector 26, Chandigath

## WELL- EQUIPPED CLASSROOMS, LABS, LIBRARY

Frincipal

Guru Gobind Singh College For Women Sector 26, Chandigath

98

SECTOR 26, CHANDIGARH - 160019 (Affiliated to Panjab University Chandigarh)

(Re-accredited by National Assessment & Accreditation Council, Bangalore)