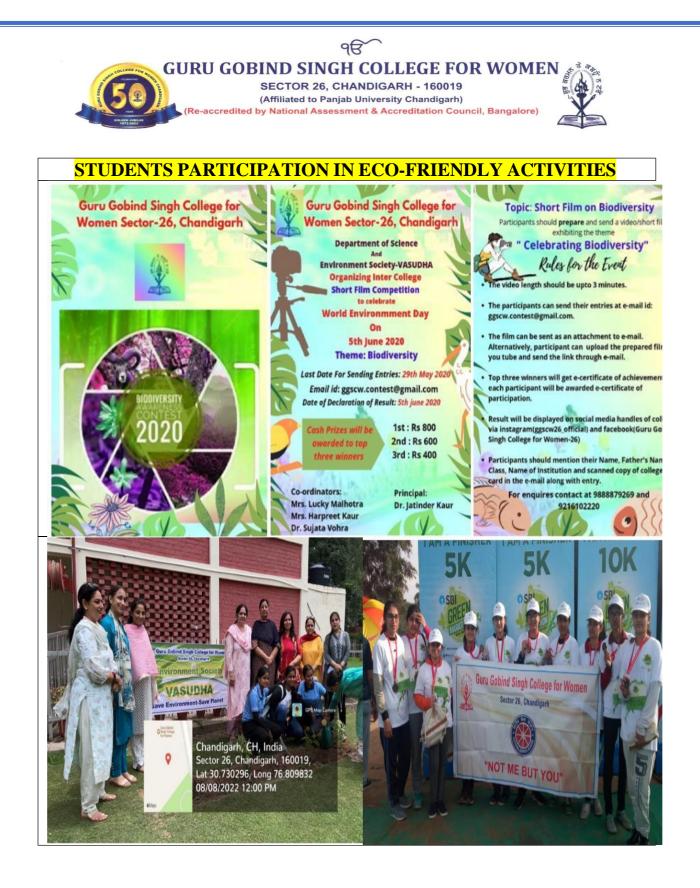

SECTOR 26, CHANDIGARH - 160019 (Affiliated to Panjab University Chandigarh) (Re-accredited by National Assessment & Accreditation Council, Bangalore)

| Student participation in Eco – friendly activities   | <u>VIEW</u> |
|------------------------------------------------------|-------------|
| Student participation with NGO's                     | <u>VIEW</u> |
| INFRASTRUCTURAL GROWTH                               |             |
| Collaborations with infrastructural funding agencies | VIEW        |
| Repair/maintenance provision                         | VIEW        |