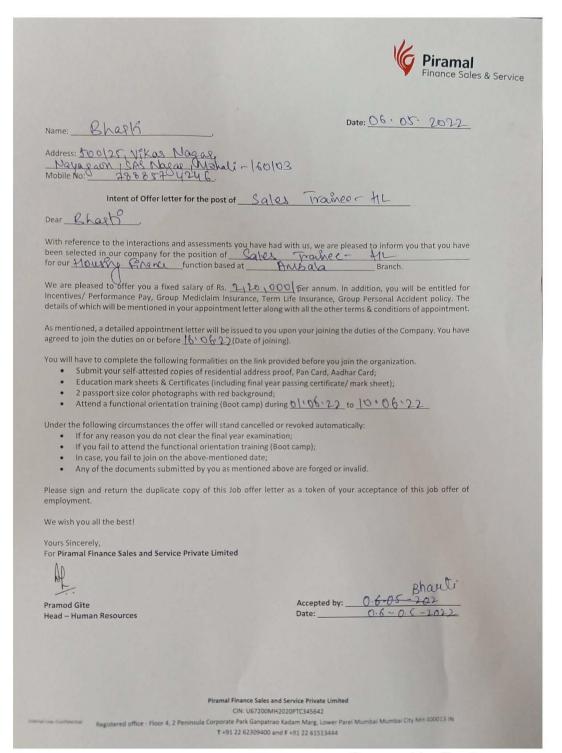

#### Montey-History

Business Firemals. Plain formal shirt of solid colors (black, grey and white). Bottom: Plain formal Trausers of solid colors (blue, black, grey and white). Footwear - formal shoes other black.