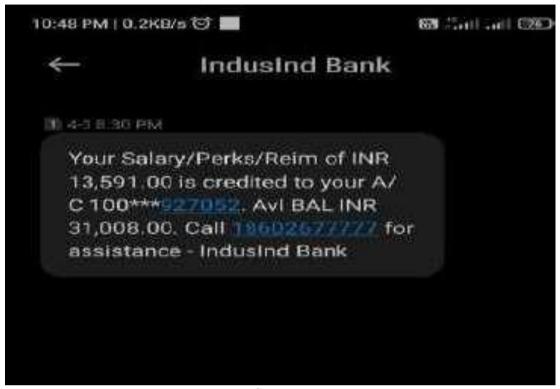

#### Payslip for the month of August 2023

| Name:                | Roshni      |        | Employee No:                    | KJ0117                       |
|----------------------|-------------|--------|---------------------------------|------------------------------|
| Joining Date:        | 01 May 2023 |        | Bank Name:                      | Bank of Baroda               |
| Designation:         |             |        | Bank Account No:<br>PAN Number: | 01090100032355<br>ENDPR9639Q |
| Department:          |             |        |                                 |                              |
| Location:            | Chandigarh  |        | PF No:                          | PB/CHD/0029302/000/0010339   |
| Effective Work Days: | 31          |        | PF UAN:                         | 101881377922                 |
| LOP:                 | 0           |        | ESI No:                         | 6932728596                   |
| Earnings             | Full        | Actual | Deductions                      | Act                          |
| BASIC                | 13000       | 13000  | PP                              | 1                            |
| DOUBLE SALARY        | 839         | 839    | ESI                             |                              |
|                      |             |        | LABOUR WELFARE FUND             |                              |
| Total Earnings: INR. | 13839       | 13839  | Total Deductions:INR.           | le                           |
|                      |             |        |                                 |                              |