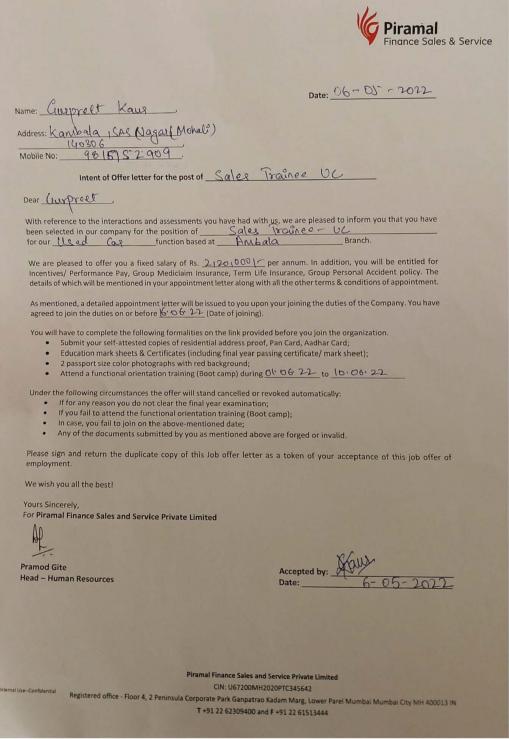

#### 2. Notice Period

2.1 In case you decide to leave the Banks services after confirmation, you will be required to give thirty days notice. The bank in its sole discretion can decide to waive offreduce the notice period depending upon the exigencies. In such case, you would be required to pay the Bank the salary for the notice period so reduced/waived off. Bank, after confirmation at its discretion can decide to relieve you by giving months notice or Salary in lieu of notice.