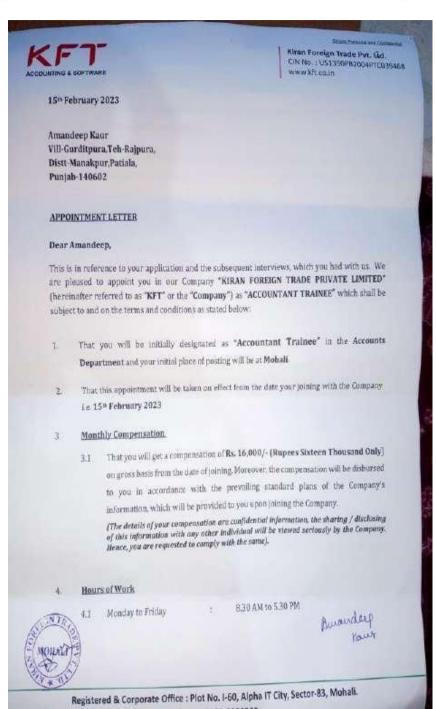

#### Offer Letter: Graduate Sales Trainee

With reference to your recent interview with us, we are pleased to offer you the position of Graduate Sales Trainee in Grade M9 Level L2. You will be on probation for a period of one year. Your confirmation in the service of the Company will be subject to your successfully completing your probation.