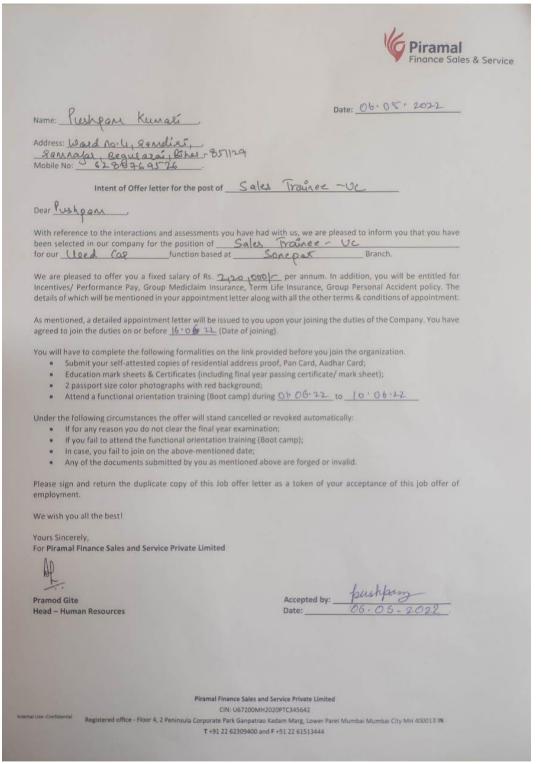

2.2 In case you decide to leave the Banks services during probation period, you will be required to give fifteen days notice. The bank in its sole descretion can decide to waive offrequice the notice period departiting upon the subgendes. In such case, you would be required to pay to the Bank the salary in lieu of the notice period so reduced/waived off. Bank, during your probation, at its discretion can decide to