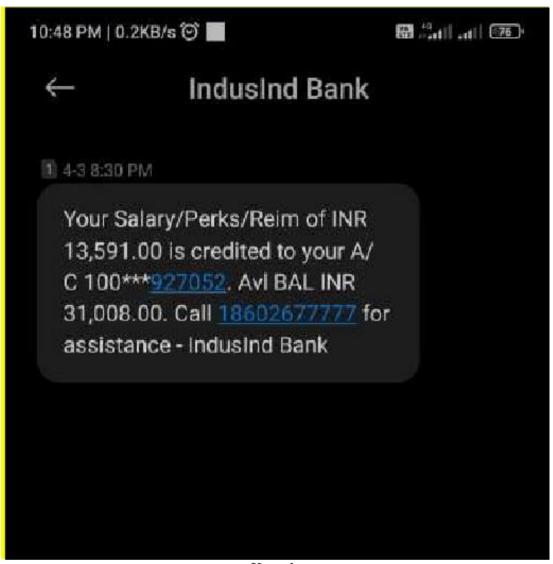

#### Payslip for the month of August 2023

| Name:                | Roshni      |        | Employee No:                    | KJ0117                       |
|----------------------|-------------|--------|---------------------------------|------------------------------|
| Joining Date:        | 01 May 2023 |        | Bank Name:                      | Bank of Baroda               |
| Designation:         |             |        | Bank Account No:<br>PAN Number: | 01090100032355<br>ENDPR9639Q |
| Department:          |             |        |                                 |                              |
| Location:            | Chandigarh  |        | PF No:                          | PB/CHD/0029302/000/0010339   |
| Effective Work Days: | 31          |        | PF UAN:                         | 101881377922                 |
| LOP:                 | 0           |        | ESI No:                         | 6932728596                   |
| Earnings             | Full        | Actual | Deductions                      | Act                          |
| BASIC                | 13000       | 13000  | PP                              | 1                            |
| DOUBLE SALARY        | 839         | 839    | ESI                             |                              |
|                      |             |        | LABOUR WELFARE FUND             |                              |
| Total Earnings: INR. | 13839       | 13839  | Total Deductions:INR.           | le                           |
|                      |             |        |                                 |                              |

Thanks & Regards,

Geetam Sharma