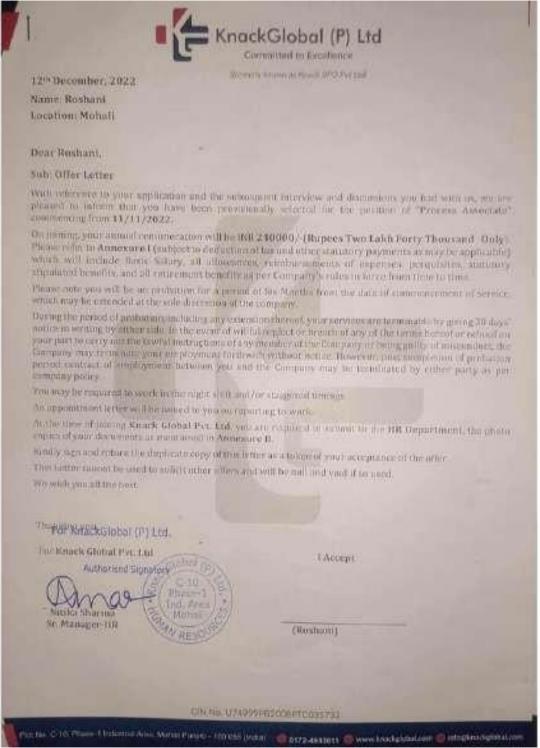

#### Working Hours.

Your working days will be from Monday to Saturday. The regular serving house of the company are from 09:00 am to 06:30 pm, including 40 minutes for lunch break. Your shift timing will be 3:00 pm to 7:00 pm.