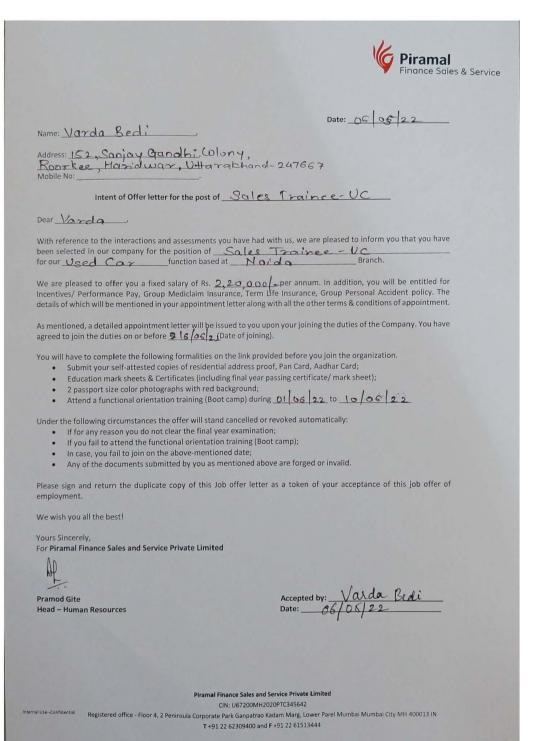

You are requested to kindly follow the schedule which will help all of us in completing joining formalities smoothly. As a part of the acceptance of this letter, you are required to confirm us for the same over the e-mail

# On the date of your joining, please bring along the original & soft copy of the following documents:

- 1. Educational qualifications certificates
- 2. ID proof: Aadhar card, Pan card photocopies duly self-attested.
- 3. Recent passport size photograph (three copies)
- 4. All employment certificates, as mentioned in your bio-data/application.
- 5. Copy of last pay slip/salary break-up signed by the previous employer.
- 6. Experience & relieving certificate from the previous employer.
- 7. Canceled cheque
- 8. Vaccination certificate