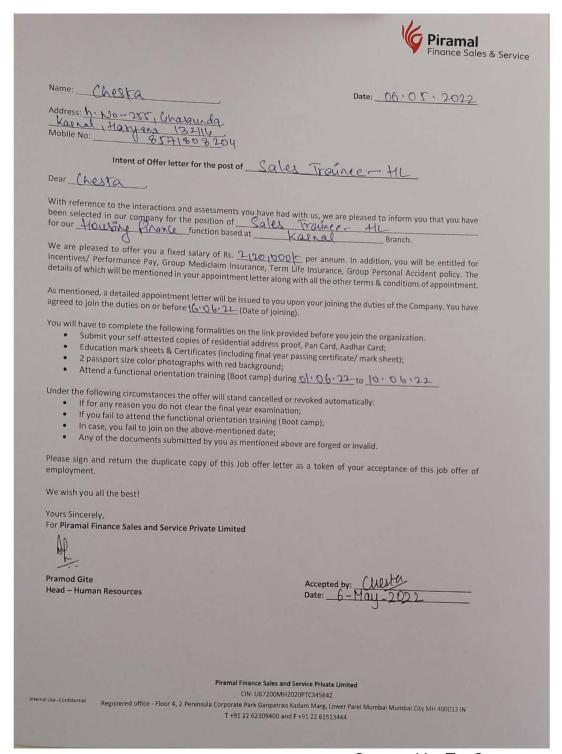

#### Sectionalists

Such ess Carusis

The sleesefers tops, arms logs, deep neck tops (learnspatent tops are allowed. his shirts are aboved.