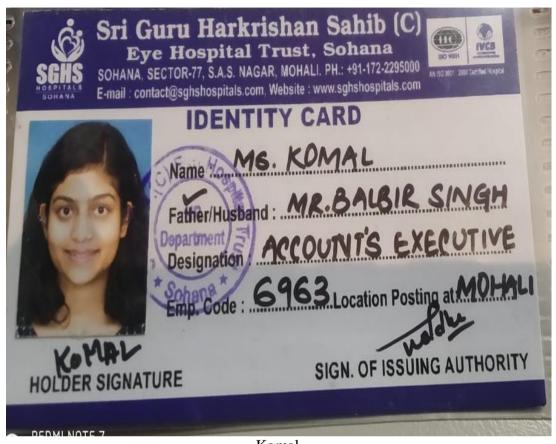

#### On-the-iob-training

During your internship with us, you will be trained on emerging technologies that will help in developing technical competencies. It is a structured and rigorous training programmer to provide you experiential learning, real chance to put your skills in practice which makes you become skilled and enhanced resource. You will also have an opportunity to gain "hands-on" while working on live projects.