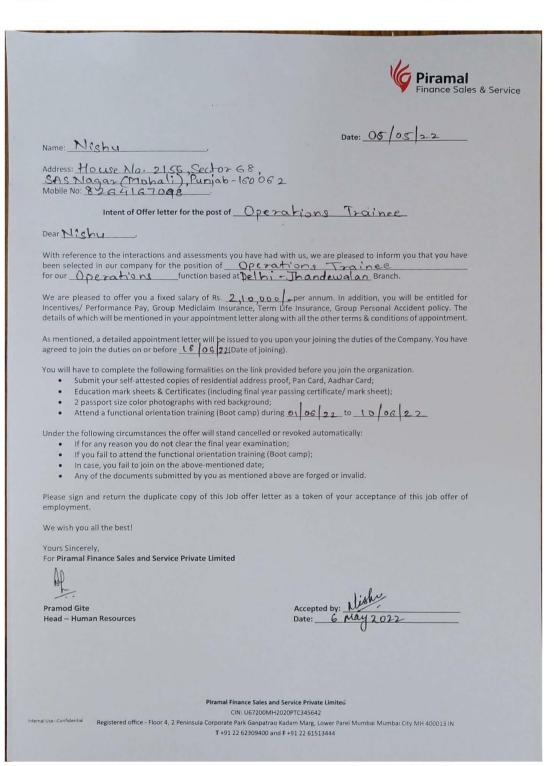

#### Period of Antigerpant

This assignment is valid for a period of 3 month from 36th April 2022, and 36th May 2033, subject to the commission sections provided foreign below. This visit ordinal may, at the option of both sides be removed upon multivally acceptable terms and conditions.