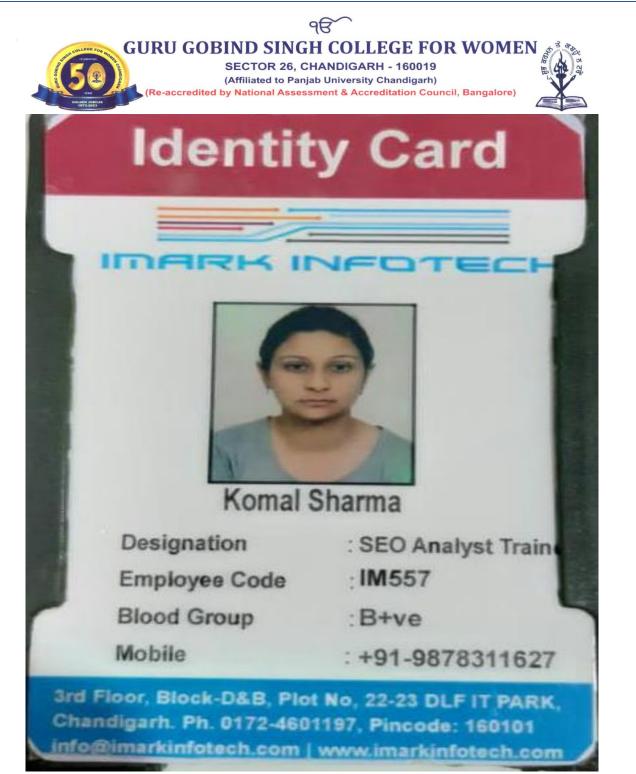

Totonder Kaur

Principal Guru Gobind Singh College For Women Sector 26, Chandigath

Tech Mahindra Limited A. 6, Scoter, 64, Noce, UP - 210 301 Tel +91 12 0400 5000 +91 12 0400 5001 Fax: -01 12 3428 1626

techmohindro.com