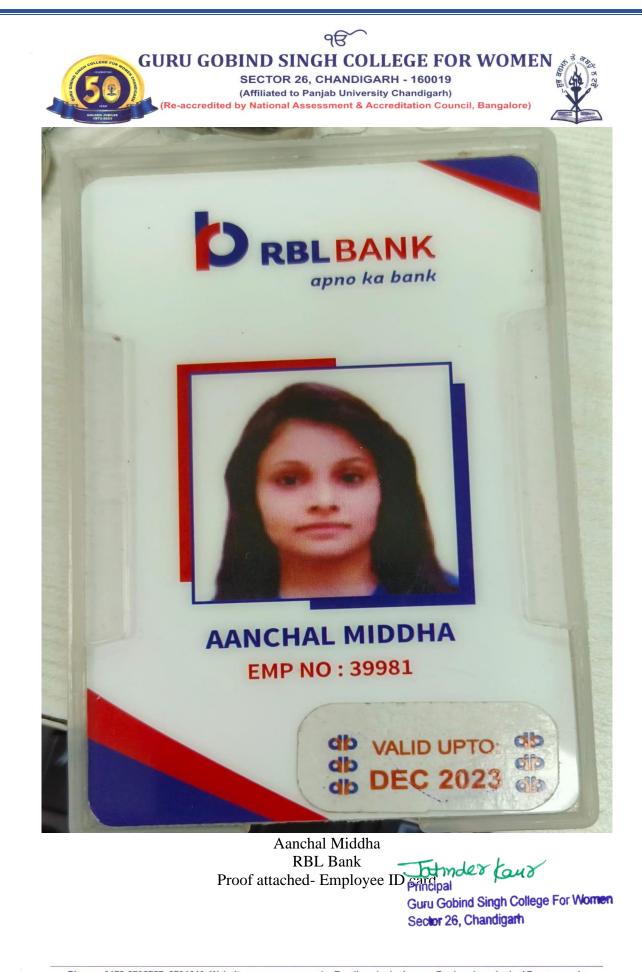

# TO WHOMSOEVER IT MAY CONCERN

Certified that Ms. Parul Sharma daughter of Shri Naveen Chander, is working as Secretarial Assistant in our office for the last one year. She takes keen interest in the job assigned to her. She is very hard working, laborious, disciplined and well versed in office work. She keeps cordial relations with her colleagues. In short, she is an asset to our office.