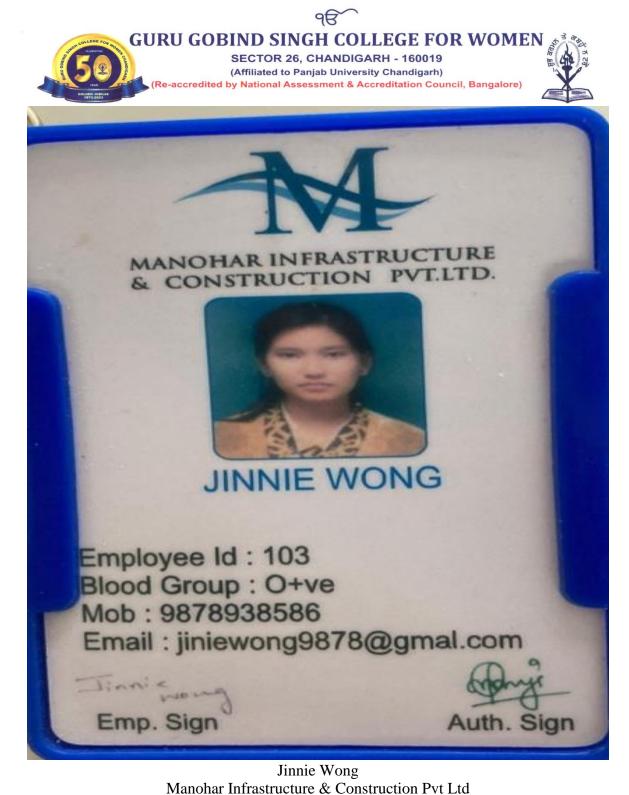

Dr. SACHIN ANAND M.D. (Radio-Diagnosis) Regu. No.39458 PMC

Pushpa Sai Charitable Diagnostic Centre Proof attached-Appointment letter

ngs : 7 a.m. to 7 p.m. (Sunday 8 a.m. to 2 p.m.) • Emergency : 24 Hrs iot valid for Medico Lenal Ru