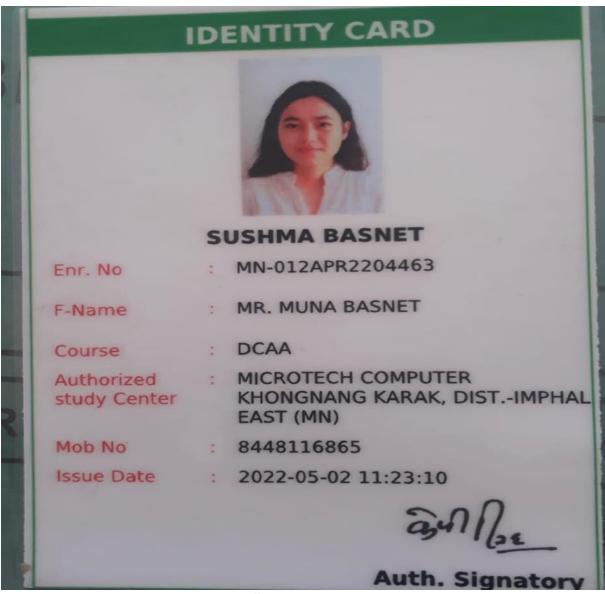

#### **SESSION 2020-21** Name of student Name of **Program Name of Institution** S.No enrolling into graduated Link programme **Joined** higher from admitted to education Chandigarh **POST GRADUATE** Salam Alvina GOVT. COLLEGE 87. BAM.A.(Psychology) View Devi FOR GIRLS, SEC 11,, Sector-11, Chandigarh Shikha 88. BABadri Vishal College M.A. (Sociology) View Rathore 89. Sonia BA Hartron Skill Centre View Computer course Preparing for 90. Sukhvir Kaur BAView self preparation competitive exams 91. Sushma Basnet BAMicrotech Computer **DCAA View** SGGS College, Sector-92. Tamanna BA**DMLT** View 26, Chandigarh Panjab University, 93. Tannu BA M.A. (Sociology) View Chandigarh Thingbaijam 94. BA **IGNOU MSO** View Ibeyai Chanu Teswang Preparing for 95. BAIBT Instittute Pvt. Ltd. View Yangskit competitive exams Preparation for SILSA, Ladakh 96. Tundup Dolma BA View Competitions Panjab University, 97. Vandana BAM.A. (Sociology) View Chandigarh State Council of Yashoda 98. **Educational Research** D.P.S.E. BAView Bhattarai and Training