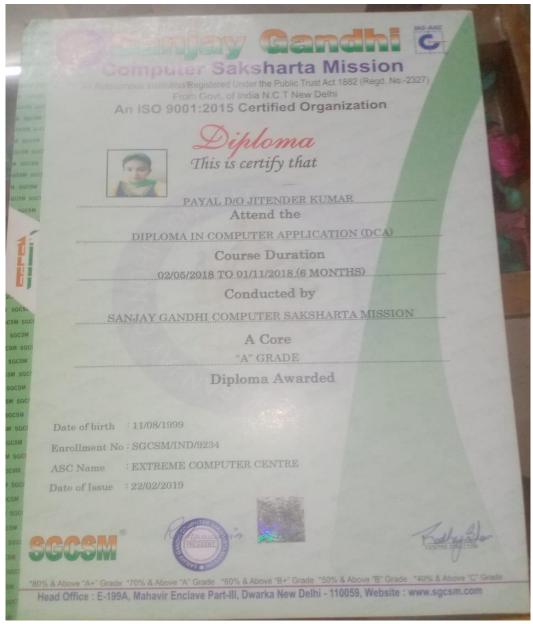

| Paper - 1        | Subject                             | Marks |
|------------------|-------------------------------------|-------|
| (Objective Type) | 1. General Intelligence & Reasoning | 50    |
|                  | 2. General Awareness                | 50    |
|                  | English Language and Comprehension  | 100   |