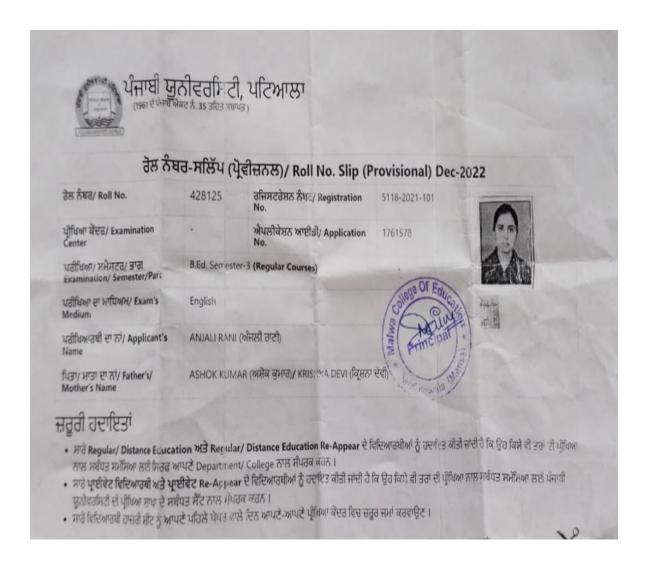

CONTACT ADDRESS

NAME

COURSE

: NITASHA : MASTER OF BUSINESS ADMINISTRATION (MBA)

FATHER'S NAME : INDERJEET

MOTHER'S NAME : RAJNI : 8968158230

VALID TILL: AUG-2024

1782, ARIYAN WALI GALI, MANIMAJRA, CHANDIGARH