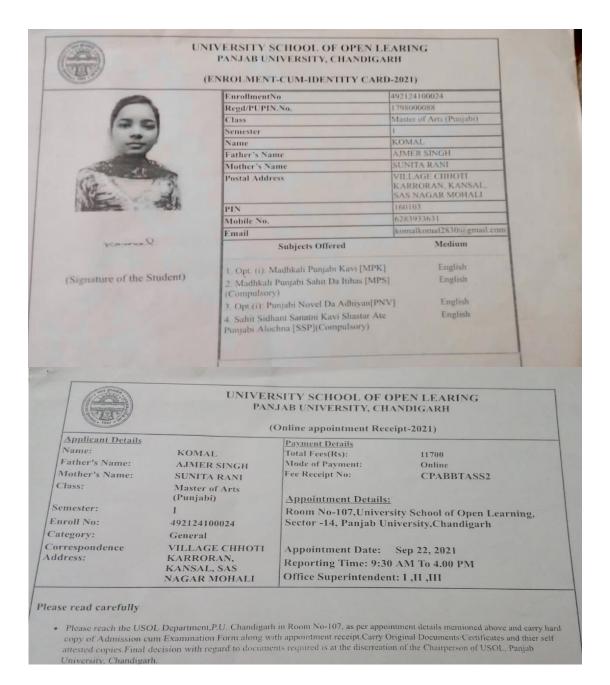

|
| -                                                    | Ant :2,599.00,<br>Grack on meaning                                                                |                                                                                                       |
|                                                      |                                                                                                   |                                                                                                       |

Ritika M.A. English(Panjab University, Chandigarh)
Proof Attached – Fee Receipt

Etmder Kaur

Guru Gobind Singh College For Women Sector 26, Chandigarh



SECTOR 26, CHANDIGARH - 160019

(Affiliated to Panjab University Chandigarh)







#### **Komal** M.A. Punjabi(USOL, Panjab University, Chandigarh) **Proof Attached – Enrolment Card**

Extrader Caux

Guru Gobind Singh College For Women

Sector 26, Chandigarh



SECTOR 26, CHANDIGARH - 160019

(Affiliated to Panjab University Chandigarh)

Re-accredited by National Assessment & Accreditation Council, Bangalore)



Print Admit Card

# PANJAB UNIVERSITY



#### **Provisional Admit Card for Post Graduate Examinations** (Semester/Annual) -December, 2021

Examination

Semester/Year

Application No.

Roll No.

Candidate Name Father's Name

Master of Arts (English)

2144081152

58264

RASHMI ROKA KHADAK BAHADUR

PUTALI

LT1.ALT1.BL1.BL2



Note 1:=>Candidates must check and verify the Revised date-sheet available on P.U. Website http://exams.puchd.ac.in/datesheet.php before app