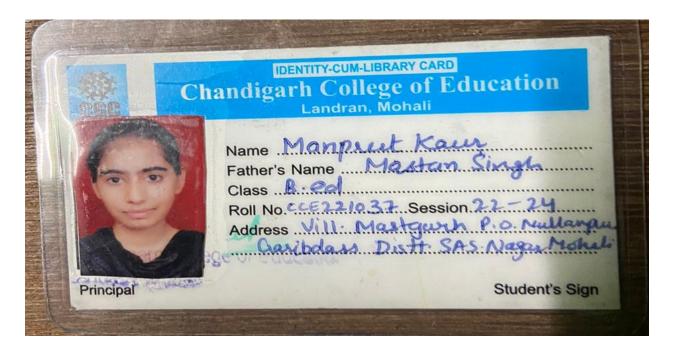

#### GURU GOBIND SINGH COLLEGE FOR WOMEN SECTOR - 26, CHANDIGARH - 160019

Date:08/08/2022

Transaction Id:782a4324165e69486bd6