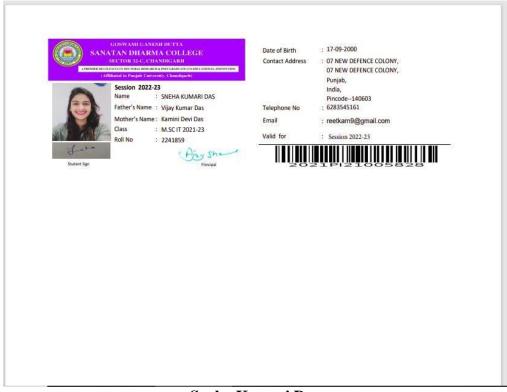

|                                                                                                                                     | Fee Code           | Fee Details                      | Description                       | Amount (Rs.) |  |
|-------------------------------------------------------------------------------------------------------------------------------------|--------------------|----------------------------------|-----------------------------------|--------------|--|
| 1                                                                                                                                   | T0460              | SOCIOLOGY                        | Admission for master in Sociology | 10435.00     |  |
|                                                                                                                                     |                    |                                  | Total                             | 10435.00     |  |
| Rupees Te                                                                                                                           | n Thousand, Four H | lundred and Thirty-Five point Ze | ro Zero only                      |              |  |
| PG Transaction Details: - Mode of Payment: Debit Card - PG ID: CPABBVBZX4 - PG Amt: Rs. 10435.00 - Date & Time: 20/09/2021 16:57:41 |                    |                                  |                                   |              |  |