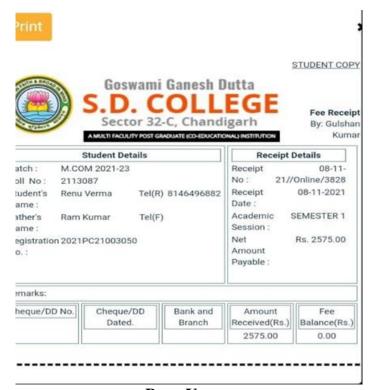

Your login ID is Madhuattri8689@gmail.com and password is 822933 Please do not share your password with anyone.

NOTE: This is a computer generated receipt and needs no signature.

Madhu PGDCA(Sri Guru Gobind Singh College,Sec-26, Chandigarh) Proof Attached - Admission Slip