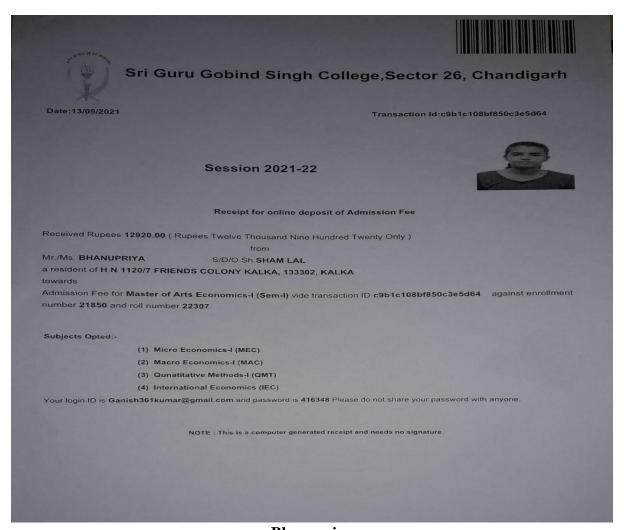

Principal
Guru Gobind Singh College For Women
Sector 26, Chandigath

SECTOR 26, CHANDIGARH - 160019

(Affiliated to Panjab University Chandigarh)

Re-accredited by National Assessment & Accreditation Council, Bangalore)