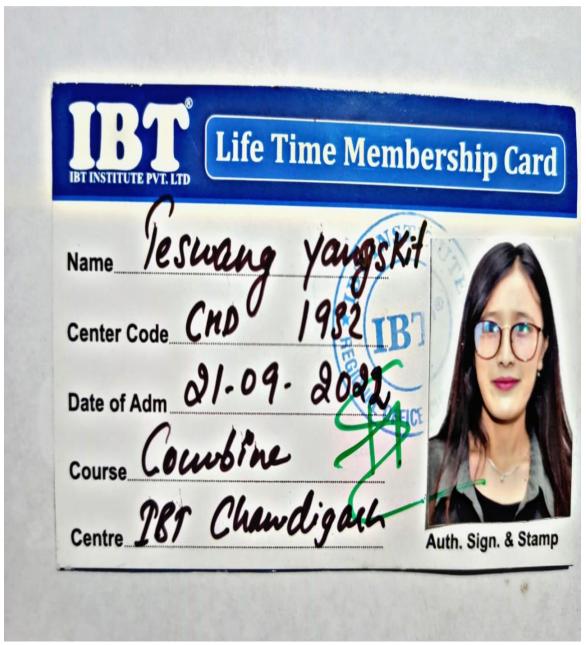

#### Panjab University, Chandigarh Online Payment Slip

Transaction ID: 108466 Date: 19-Sep-2021 Payee Name: ALICIA THOUDAM Father's Name: THOUDAM JITEN SINGH Date of Birth: 16-Apr-2001 Mobile No.: 9089851795