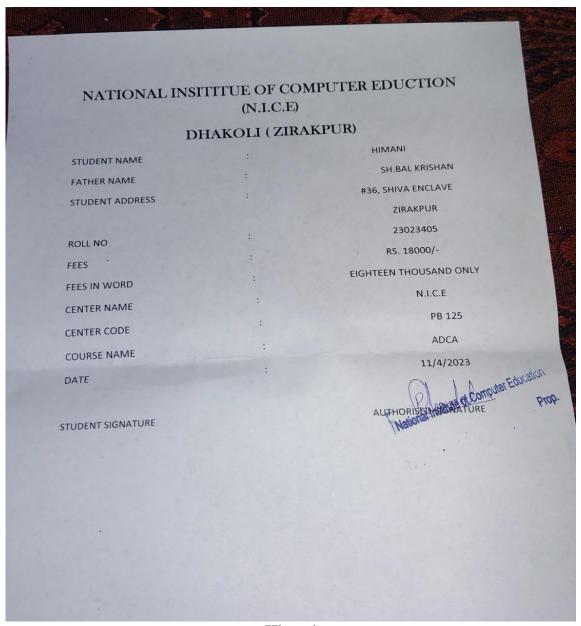

### **SESSION 2020-21**

| S.No | Name of student enrolling into higher education | Program<br>graduated<br>from                                    | Name of Institution<br>Joined    | Name of programme admitted to | Link        |
|------|-------------------------------------------------|-----------------------------------------------------------------|----------------------------------|-------------------------------|-------------|
| 317. | Sneha Kumari<br>Das                             | Bachelor<br>of<br>Computer<br>Science<br>and<br>Applicatio<br>n | G.G.D.S.DCollege,<br>Chandigarh  | M.Sc. (I.T.)                  | View        |
| 318. | Vanshika<br>Sharma                              | Bachelor<br>of<br>Computer<br>Science<br>and<br>Applicatio<br>n | Chitkara University              | M. DES USER<br>Experience     | View        |
| 319. | Neha                                            | Bachelor of Computer Science and Applicatio n                   | IGNOU                            | M.C.A.                        | View        |
| 320. | Yashika                                         | Bachelor of Computer Science and Applicatio n                   | Panjab University,<br>Chandigarh | M.C.A.                        | View        |
| 321. | Gurpreet Kaur                                   | Bachelor of Computer Science and Applicatio n                   | Studying Abroad                  | Higher education              | <u>View</u> |