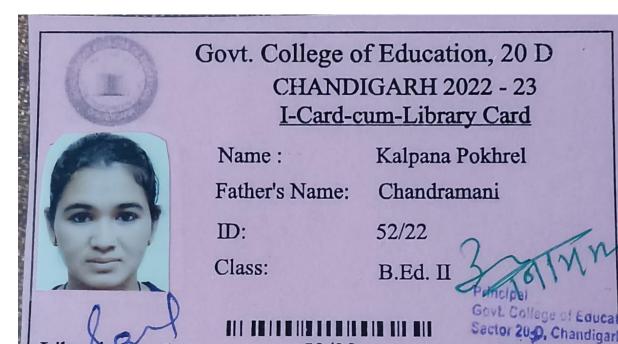

### **SESSION 2020-21**

|      | SESSION 2020-21                                 |                                                                 |                                                                           |                               |             |  |  |  |
|------|-------------------------------------------------|-----------------------------------------------------------------|---------------------------------------------------------------------------|-------------------------------|-------------|--|--|--|
| S.No | Name of student enrolling into higher education | Program<br>graduated<br>from                                    | Name of Institution<br>Joined                                             | Name of programme admitted to | Link        |  |  |  |
| 322. | Shajiya Bano                                    | Bachelor of Computer Science and Applicatio n                   | Government<br>Rehabiltation Institute<br>For Intellectual<br>Disabilities | B.ED.                         | <u>View</u> |  |  |  |
| 323. | Shivali                                         | Bachelor<br>of<br>Computer<br>Science<br>and<br>Applicatio<br>n | IGNOU                                                                     | MCA                           | View        |  |  |  |
| 324. | Anjali Sharma                                   | Bachelor<br>of<br>Computer<br>Science<br>and<br>Applicatio<br>n | Modern Education<br>College, HP University                                | B.Ed                          | View        |  |  |  |
| 325. | Shreya<br>Upadhya                               | Bachelor<br>of<br>Computer<br>Science<br>and<br>Applicatio<br>n | Graphic Era Hill<br>University                                            | MCA                           | View        |  |  |  |
| 326. | Harmeet Kaur                                    | M.A.<br>(English)                                               | Swami Vivekanand<br>College of Education                                  | B.Ed                          | <u>View</u> |  |  |  |
| 327. | Aarti Kumari                                    | M.Com                                                           | Punjabi University<br>Patiala                                             | B.Ed                          | <u>View</u> |  |  |  |