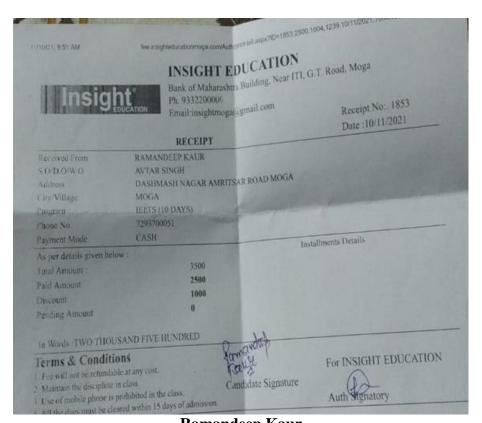

towards

Admission Fee for Post Graduate Diploma in Computer Applications (Sem-I) vide transaction ID 4877ca0c0ebf9b7e4e35 against enrollment number 22782 and roll number 23620.