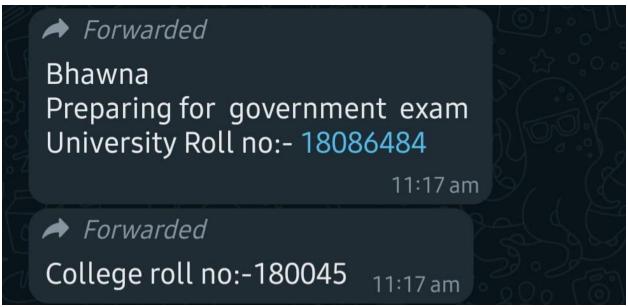

SECTOR 26, CHANDIGARH - 160019

(Affiliated to Panjab University Chandigarh)

|      | SESSION 2020-21                                 |                              |                                                            |                               |             |  |  |  |  |
|------|-------------------------------------------------|------------------------------|------------------------------------------------------------|-------------------------------|-------------|--|--|--|--|
| S.No | Name of student enrolling into higher education | Program<br>graduated<br>from | Name of Institution<br>Joined                              | Name of programme admitted to | Link        |  |  |  |  |
| 287. | Pragya Singh                                    | B.COM                        | Preparing Exam                                             | Admit Card                    | <u>View</u> |  |  |  |  |
| 288. | Akshita                                         | B.COM                        | Higher Studies                                             | Migration Proof               | View        |  |  |  |  |
| 289. | Shipali                                         | B.COM                        | USOL,PU Chandigarh                                         | M.COM                         | View        |  |  |  |  |
| 290. | Nikita                                          | B.COM                        | IELTS                                                      | IELTS                         | View        |  |  |  |  |
| 291. | Harsha Wahal                                    | B.COM                        | PGPM                                                       | IBS ICFAI<br>Gurgaon          | View        |  |  |  |  |
| 292. | Prachi Rana                                     | B.Sc                         | Sri Guru Gobind Singh<br>College, Sector-26,<br>Chandigarh | M.Sc. (Maths)                 | <u>View</u> |  |  |  |  |
| 293. | Reetu                                           | B.Sc                         | Sri Guru Gobind Singh<br>College, Sector-26,<br>Chandigarh | M.Sc. (Chemistry)             | View        |  |  |  |  |
| 294. | Neha Yadav                                      | B.Sc                         | Sri Guru Gobind Singh<br>College, Sector-26,<br>Chandigarh | M.Sc. (Maths)                 | View        |  |  |  |  |
| 295. | Manshu<br>Thakur                                | B.Sc                         | Chitkara University                                        | B.Ed.                         | View        |  |  |  |  |
| 296. | Anjali Rani                                     | B.Sc                         | Panjabi University,<br>Patiala                             | B.Ed.                         | View        |  |  |  |  |
| 297. | Baljeet Kaur                                    | B.Sc                         | Panjab University,<br>Chandigarh                           | M.A. (Political<br>Science)   | View        |  |  |  |  |
| 298. | Bhupinder<br>Kaur                               | B.Sc                         | Chandigarh University                                      | M.B.A.                        | View        |  |  |  |  |