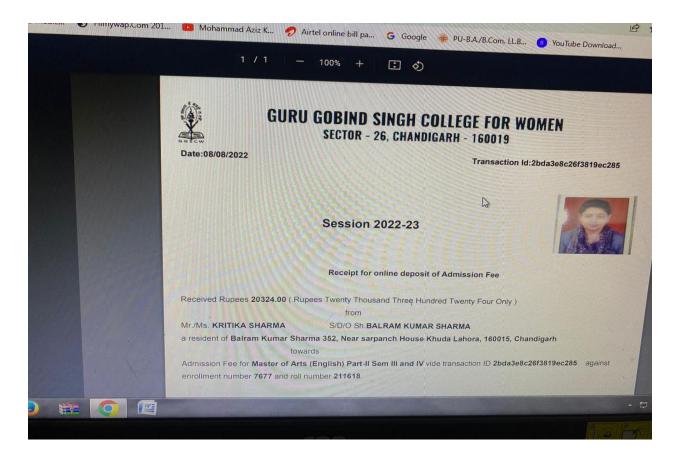

SECTOR 26, CHANDIGARH - 160019

(Affiliated to Panjab University Chandigarh)

|      |                                                 | SI                           | ESSION 2020-21                |                               |             |
|------|-------------------------------------------------|------------------------------|-------------------------------|-------------------------------|-------------|
| S.No | Name of student enrolling into higher education | Program<br>graduated<br>from | Name of Institution<br>Joined | Name of programme admitted to | Link        |
| 335. | Neha Bansal                                     | M.Com                        | Chandigarh University         | PH.DCommerce                  | <u>View</u> |
| 336. | Karishma<br>Yadav                               | M.Com                        | IGNOU University              | B.Ed                          | View        |
| 337. | Amakcham<br>Rukshanda<br>Devi                   | B.A                          | IGNOU University              | MAPC                          | View        |