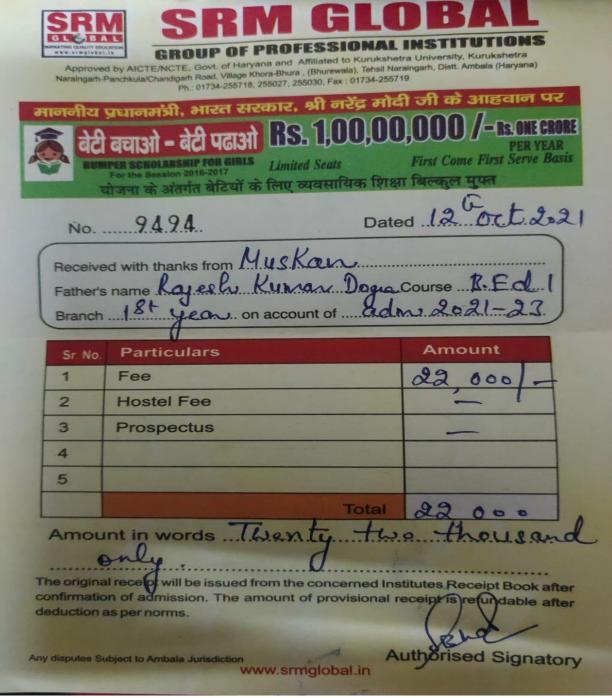

#### ABHIRUCHI INSTITUTE OF PHYSICAL EDUCATION (AIPE)

Affiliated to GAUHATI UNIVERSITY (No. GU/AFF/ 2008/ 2564 dt. 19/ 11/ 2008) (Approved by the Government of Assam (No. AHE. 410/ 2007/ 4 dt. 19/ 05/ 2008) Recognised by National Council for Teachers Education (NCTE) City Office: 130, M.C. ROAD, CHENIKUTHI, GUWAHATI - 781 003 Mobile: 88765-21098, 94351-00098, 70022-33540