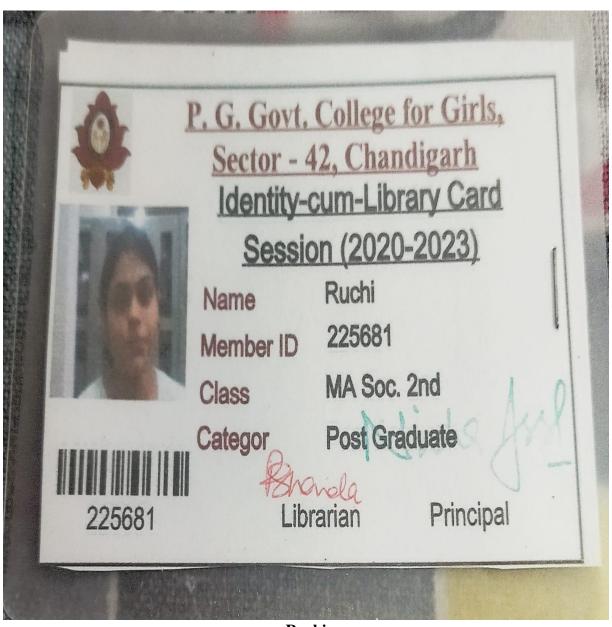

DAV COLLEGE, SECTOR 10, CHANDIGARH
(Affiliand to Parijab University, Chardigath)
(According with 'A' Grade by NAAC)

A PREMER POSTGRAEMATE CO EDUCATIONAL PUSTITUTION

Transaction ld:b3b353222d664532u0d8

Roll No :34436