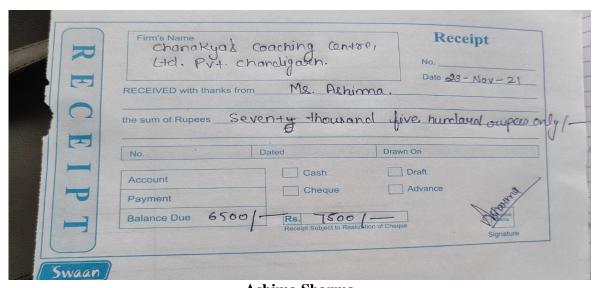

Subjects Opted:-

- (1) Micro Economics-I (MAECO-101)
- (2) MACRO ECONOMICS-I (MAECO-102)
- (3) Qunatitative Methods-I (MAECO-103)
- (4) INTERNATIONAL ECONOMICS (MAECO-104)

Yogita Ohri M.A. Economics(Guru Gobind Singh College for Women, Sec-26, Chandigarh) Proof Attached – Fee Receipt