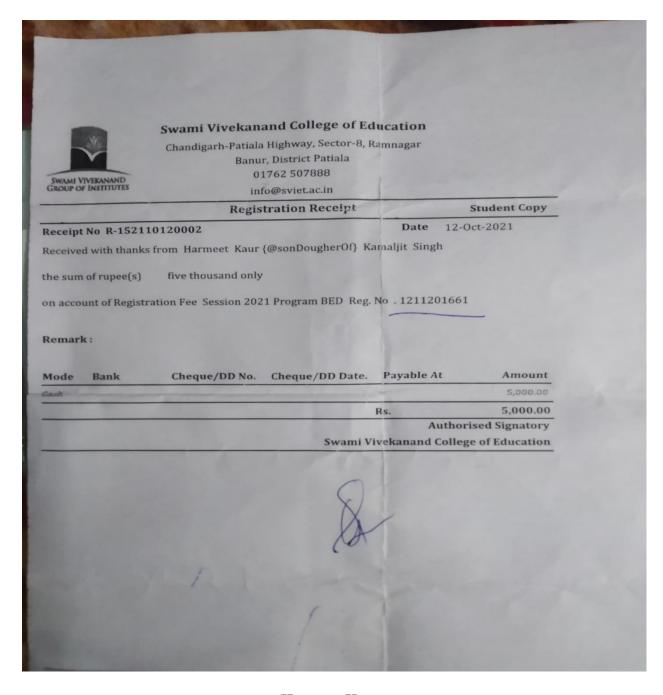

SECTOR 26, CHANDIGARH - 160019

(Affiliated to Panjab University Chandigarh)

Admission Fee for Master of Arts (English) Part-II Sem III and IV vide transaction ID 1236495533ab09f39a00 against enrollment number 7422 and roll number 211604.

NOTE: This is a computer generated receipt and needs no signature.