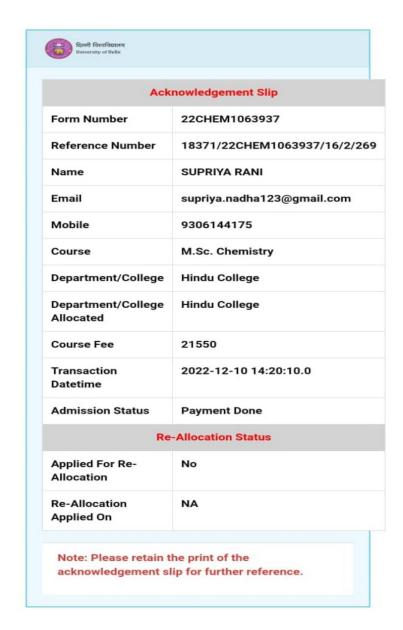

ervice charges): 16600

Payment Date: 29/09/2022

Roll No: MAU21PCM028

Semester : Sem III

Amount: 16600

Student Type: Existing Student Students Name : Sakshi kumari

URN

Mode of Payment

116743709

1. This is a system generated receipt. Hence it does not require signatures

Sakshi Kumari MSc-Chemistry (Maharaja Agrasen University, Chandigarh) **Proof Attached – Payment Slip** 

Johnder Kaur Principal Guru Gobind Singh College For Women

Sector 26, Chandigarh

Phone: 0172-2792757, 2791610, Website: www.ggscw.ac.in, Email: principalggscw@yahoo.in, principal@ggscw.ac.in and principalggscw.ac.in are supported by the principal principa



SECTOR 26, CHANDIGARH - 160019

(Affiliated to Panjab University Chandigarh)

Re-accredited by National Assessment & Accreditation Council, Bangalore)





Supriya Rani MSc-Chemistry (Hindu College,Delhi University) Proof Attached – Acknowledgement Slip

> Introder Kaur Principal

Guru Gobind Singh College For Women

Sector 26, Chandigarh

Phone: 0172-2792757, 2791610, Website: www.ggscw.ac.in, Email: principalggscw@yahoo.in, principal@ggscw.ac.in and principalggscw.ac.in are also become a contract of the principal princ



SECTOR 26, CHANDIGARH - 160019

(Affiliated to Panjab University Chandigarh)





#### e-Payment Receipt

Receipt Date

13/08/2022

Name

YASHMEETA RANA

College

Post Graduate Govt. College Sector- 11 (PGGC-11, Co-ed)

Roll No

4601/21

Amount

MSc IT- II 30732

Transaction Id

YUR21348497337

Yashmeeta Rana MSc-IT (Post Graduate Govt College for Girls, Sec-11, Chandigarh) **Proof Attached - Fee Receipt** 

Johnder Kaur