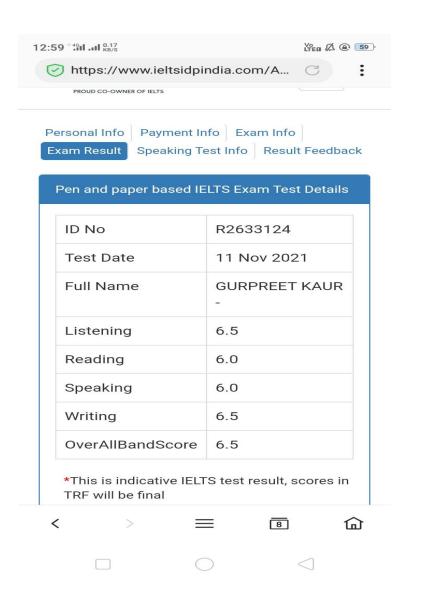

Ayekpam Alice Devi LLB(LMS Law College Imphal) Proof Attached - Fee Receipt

Principal
Guru Gobind Singh College For Women
Sector 26, Chandigath

SECTOR 26, CHANDIGARH - 160019

(Affiliated to Panjab University Chandigarh)