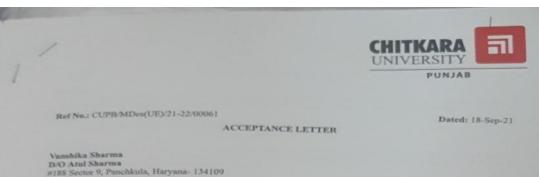

|                                                                                                                                     | Fee Code           | Fee Details                      | Description                       | Amount (Rs.) |  |
|-------------------------------------------------------------------------------------------------------------------------------------|--------------------|----------------------------------|-----------------------------------|--------------|--|
| 1                                                                                                                                   | T0460              | SOCIOLOGY                        | Admission for master in Sociology | 10435.00     |  |
|                                                                                                                                     |                    |                                  | Total                             | 10435.00     |  |
| Rupees Te                                                                                                                           | n Thousand, Four H | lundred and Thirty-Five point Ze | ro Zero only                      |              |  |
| PG Transaction Details: - Mode of Payment: Debit Card - PG ID: CPABBVBZX4 - PG Amt: Rs. 10435.00 - Date & Time: 20/09/2021 16:57:41 |                    |                                  |                                   |              |  |