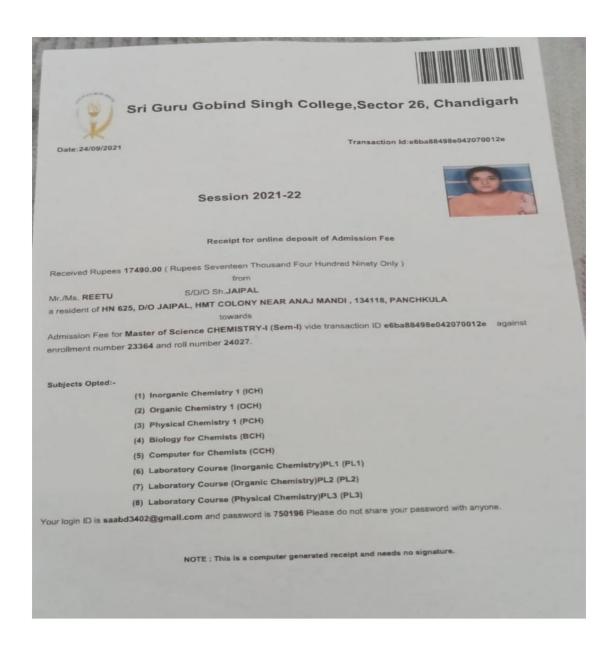

(MAT617)
- (2) Topology (MAT618)
- (3) Probability and Mathematical Statistics-I (MAT661)
- (4) Special Functions (MAT675)
- (5) Linear Programming (MAT678)

Your login ID is ajaayrana7@gmail.com and password is 633317 Please do not share your password with anyone.

NOTE : This is a computer generated receipt and needs no signature.

Prachi Rana MSc-Math (SGGS College, Sec-26, Chandigarh) Proof Attached – Fee Receipt

Introder faux

Guru Gobind Singh College For Women

Sector 26, Chandigarh

Phone: 0172-2792757, 2791610, Website: www.ggscw.ac.in, Email: principalggscw@yahoo.in, principal@ggscw.ac.in and principalggscw.ac.in are princ



SECTOR 26, CHANDIGARH - 160019

(Affiliated to Panjab University Chandigarh)

Re-accredited by National Assessment & Accreditation Council, Bangalore)





Reetu MSc-Chemistry (SGGS College, Sec-26, Chandigarh) Proof Attached – Fee Receipt

> Johnder Kaur Principal

Guru Gobind Singh College For Women

Sector 26, Chandigarh

Phone: 0172-2792757, 2791610, Website: www.ggscw.ac.in, Email: principalggscw@yahoo.in, principal@ggscw.ac.in and principalggscw.ac.in are also become a supplied to the principal pr



SECTOR 26, CHANDIGARH - 160019

(Affiliated to Panjab University Chandigarh)

Re-accredited by National Assessment & Accreditation Council, Bangalore)







## Sri Guru Gobind Singh College, Sector 26, Chandigarh

Transaction Id:9ac9fd5c16644c95911e

### Session 2022-23



### Receipt for online deposit of Admission Fee

Received Rupees 21390.00 ( Rupees Twenty One Thousand Three Hundred Ninety Only )

from

Mr./Ms. NEHA YADAV

S/D/O Sh.