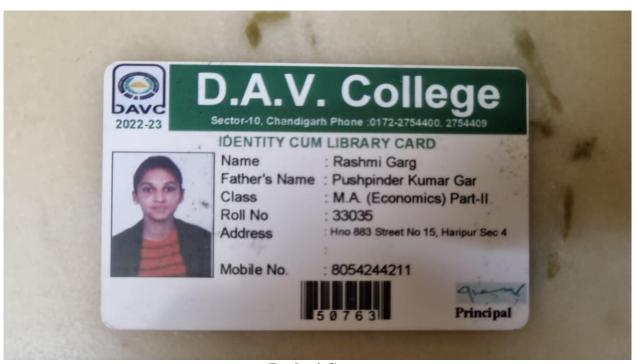

Transaction ID: 240129176113626

Date: 29/01/2024

Thank you, Your payment towards CANAM CONSULTANTS LIMITED amounting to Rs.10000.00 was successful through CREDIT CARD paymode.

| Payment | Detai | ls |
|---------|-------|----|
|         |       |    |