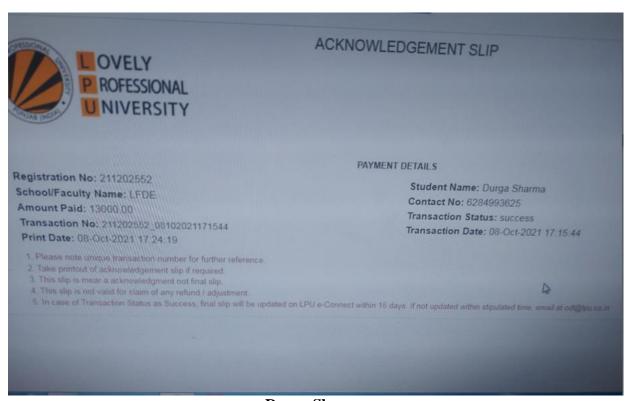

Master of Arts (English)

Note 1:->Candidates must check and verify the Revised date-sheet available on P.U. Website http://exams.puchd.ac.in/datesheet.php before appearing in the Examination

> Alishka Sharma M.A. English(Panjab University, Chandigarh) Proof Attached – Exam Admit Card