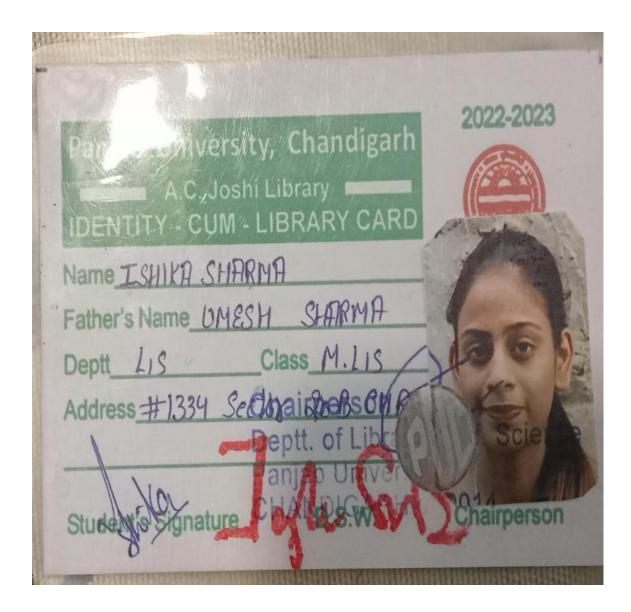

SECTOR 26, CHANDIGARH - 160019

(Affiliated to Panjab University Chandigarh)

|      |                                                 | SF                           | ESSION 2020-21                                                  |                               |             |
|------|-------------------------------------------------|------------------------------|-----------------------------------------------------------------|-------------------------------|-------------|
| S.No | Name of student enrolling into higher education | Program<br>graduated<br>from | Name of Institution<br>Joined                                   | Name of programme admitted to | Link        |
| 1.   | Asha Kumari                                     | BA                           | Panjab University,<br>Chandigarh                                | M.A. Sociology                | View        |
| 2.   | Ishika Sharma                                   | BA                           | Panjab University,<br>Chandigarh                                | B.LIB                         | View        |
| 3.   | Priti Devi                                      | BA                           | CITC-The Hub of IT<br>Chandigarh                                | DCAT                          | View        |
| 4.   | Shaheen                                         | BA                           | Guru Gobind Singh<br>College for Women,<br>Chandigarh           | M.A. English                  | <u>View</u> |
| 5.   | Chingtham<br>Nevia Devi                         | BA                           | Abhiruchi Institute of Physical Education, Guwahati             | B.PED                         | View        |
| 6.   | Muskan<br>Malhotra                              | BA                           | Chandigarh<br>University,Mohali                                 | B.Ed.                         | View        |
| 7.   | Mansi Sharma                                    | BA                           | Post Graduate Govt. College for Girls, Sec 11, Chandigarh       | PGDCA                         | View        |
| 8.   | Supriya                                         | BA                           | Panjab University,<br>Chandigarh                                | M.A. Sociology                | <u>View</u> |
| 9.   | Simran Thakur                                   | BA                           | SGGS College of<br>Pharmacy, Sec-26,<br>Chandigarh              | MLT Course                    | View        |
| 10.  | Purva Bishnoi                                   | BA                           | Panjab University,<br>Chandigarh                                | Master of Social<br>Work      | View        |
| 11.  | Anamika                                         | BA                           | DAV College, Sec-10,<br>Chandigarh                              | M.A. Sociology                | <u>View</u> |
| 12.  | Preeti Thakur                                   | BA                           | Guru Gobind Singh<br>College for Women,<br>Chandigarh           | M.A. English                  | <u>View</u> |
| 13.  | Alicia<br>Thoudam                               | BA                           | Panjab University,<br>Chandigarh                                | M.A. Sociology                | View        |
| 14.  | Monica<br>Nongthombam                           | BA                           | Post Graduate Govt.<br>College for Girls, Sec<br>11, Chandigarh | M.A. Sociology                | <u>View</u> |