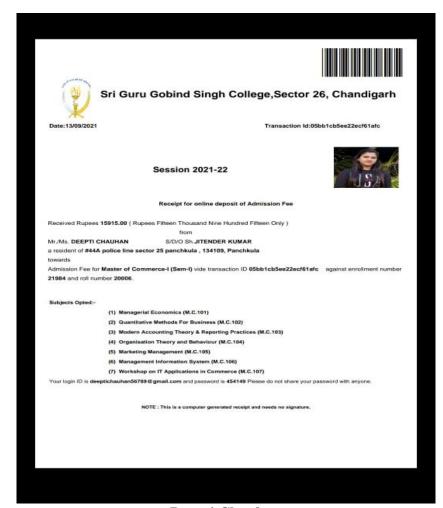

RESULT: 1266

Date of Result Declaration: July 25, 2023 TH-Theory, PR-Practical, IN-Internal Assessment

Panjab University is not responsible for any inadvertent error that may have crept in the results being published on INTERNET(http://results.puchd.ac.in). The results published on internet are for immediate information to the examinees. These can not be treated as final results. Original detail mark sheets have been issued by the University separately.