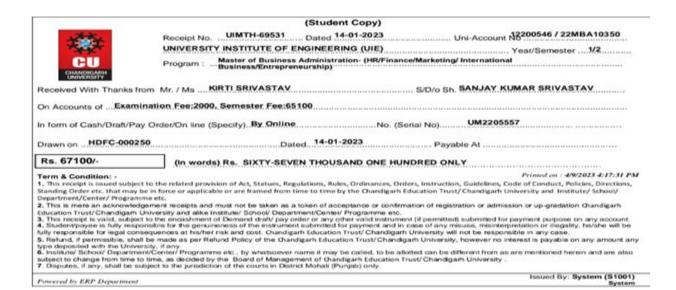

ting Management (M.C.105)
- (6) Management Information System (M.C.106)
- (7) Workshop on IT Applications in Commerce (M.C.107)

Your login ID is k2379108@gmail.com and password is 934354 Please do not share your password with anyone.

NOTE: This is a computer generated receipt and needs no signature

Kamalpreet Kaur M.Com (Guru Gobind Singh College for Women Sec-26 Chandigarh) Proof Attached – Fee Receipt

> Johnder Kaur Principal

Guru Gobind Singh College For Women

Sector 26, Chandigarh

Phone: 0172-2792757, 2791610, Website: www.ggscw.ac.in, Email: principalggscw@yahoo.in, principal@ggscw.ac.in and principalggscw.ac.in are princ



SECTOR 26, CHANDIGARH - 160019

(Affiliated to Panjab University Chandigarh)

(Re-accredited by National Assessment & Accreditation Council, Bangalore)





Kirti Srivastav MBA (Chandigarh University) Proof Attached – Fee Receipt

Principal
Guru Gobind Singh College For Women
Sector 26, Chandigath

Phone: 0172-2792757, 2791610, Website: www.ggscw.ac.in, Email: principalggscw@yahoo.in, principal@ggscw.ac.in and principalggscw.generated and principalggscw.g



SECTOR 26, CHANDIGARH - 160019

(Affiliated to Panjab University Chandigarh)





# 2022 - Complete Form for Application No. 2205000550.



Inbox



your form.

Chandigarh B.E... 7/18/2022

to me 

✓



:

Dear Mamta Sharma.

We have found that you have not completed your form for B.Ed. Admissions (Chandigarh) - 2022 for application no. 2205000550. Kindly login to your account at https://chandigarhbed.puchd.ac.in and complete form on or before the last date for completion of form. Comple