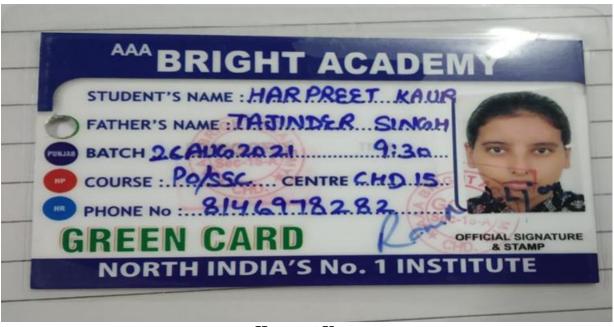

## Panjab University, Chandigarh **Online Payment Slip**

Transaction ID: 91774 Date: 16-Aug-2021

Payee Name: PALLVI Father's Name: PADAM SAGAR Date of Birth: 25-Nov-1999 Mobile No.: 8968075199

| # | Fee Code | Fee Details | Description                      | Amount (Rs.) |
|---|----------|-------------|----------------------------------|--------------|
| 1 | T0310    | HINDI       | Admission fees M.A 3rd sem Hindi | 8095.00      |
|   |          |             | Total                            | 8095.00      |