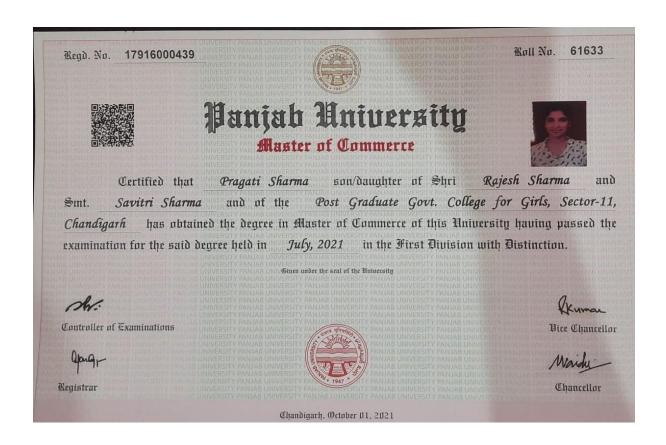

# Panjab University

PROVISIONAL RESULT-cum-DETAILED MARKS (June/July,2022)

Master of Arts [Hindi] 4th Semester

Roll No.: 66284

Regd. No.: 17916000186

Name : Ragini

Father's Name : Raj kishore Mother's Name : Geeta Devi