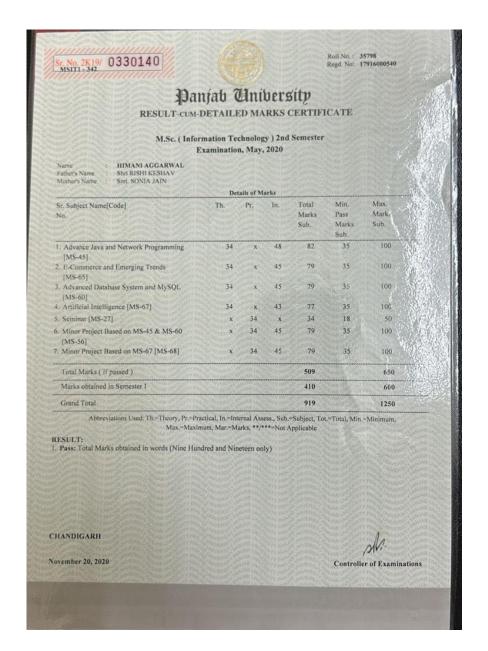

A+ >=80%

A >=70% & < 80%

B >=60% & < 70%

C>=50% & < 60%

Date Of Issue: 01/12/2021

COMPUTER EDUCATION DIVISION

Saneha

Hartron Post Graduate Diploma In Computer Application (Haryana state electronics **Development corporation Ltd.**)