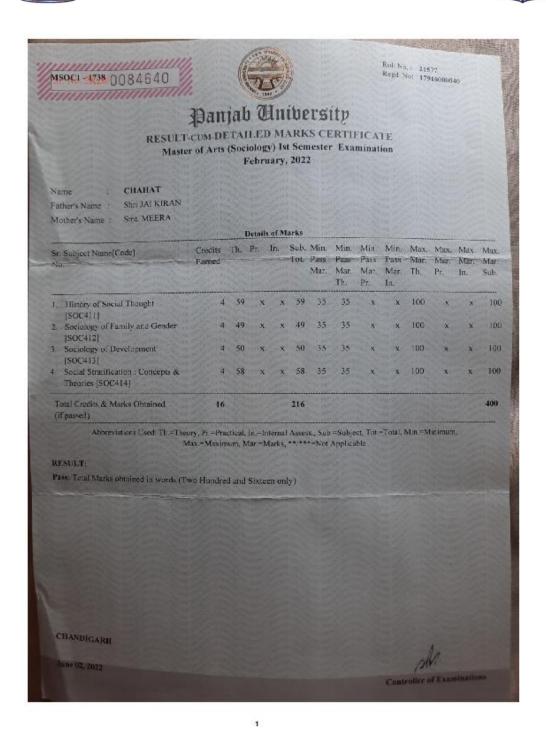

Geetika Garg
Diploma course in Fashion Design for Women's wear (Orane international)
Proof Attached-Certificate

Johnder Kaur Principal

Guru Gobind Singh College For Women

Sector 26, Chandigarh

SECTOR 26, CHANDIGARH - 160019