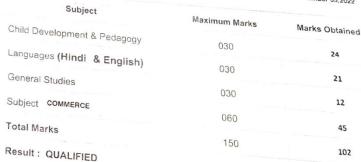

#### Panjab University

PROVISIONAL RESULT-cum-DETAILED MARKS (December, 2022)

Master of Arts (Sociology) 3rd Semester

Roll No.: 103105

Regd. No.: 17916000021

Name : ANJALI

Father's Name: KRISHAN LAL Mother's Name: NARINDER KAUR

#### Detail of Marks

| Subject Name                                            | Th. (A) | Th. (B) | Th. (C) | Pr. (A) | Pr. (B) | In. (A) | In. (B) | Total |
|---------------------------------------------------------|---------|---------|---------|---------|---------|---------|---------|-------|
| Interpretive Sociological Theories [SOC438](Compulsory) | 54      | -       |         |         | +       | -       | -       | 54    |
| Methodology of Social Research [SOC426] (Compulsory)    | 48      | -       | 12      | - 2     | +31     | -       |         | 48    |
| Rural Development in India [SOC633]                     | 64      | -       |         |         | -       |         |         | 64    |
| Problems of Urban India [SOC732]                        | 53      |         |         | (4)     |         | -       | -       | 53    |

RESULT: 219

Date of Result Declaration: March 01, 2023 TH-Theory, PR-Practical, IN-Internal Assessment

Panjab University is not responsible for any inadvertent error that may have crept in the results being published on INTERNET(http://results.puchd.ac.in). The results published on internet are for inumediate information to the examinees. These can not be treated as final results. Original detail mark sheets have been issued by the University separately.