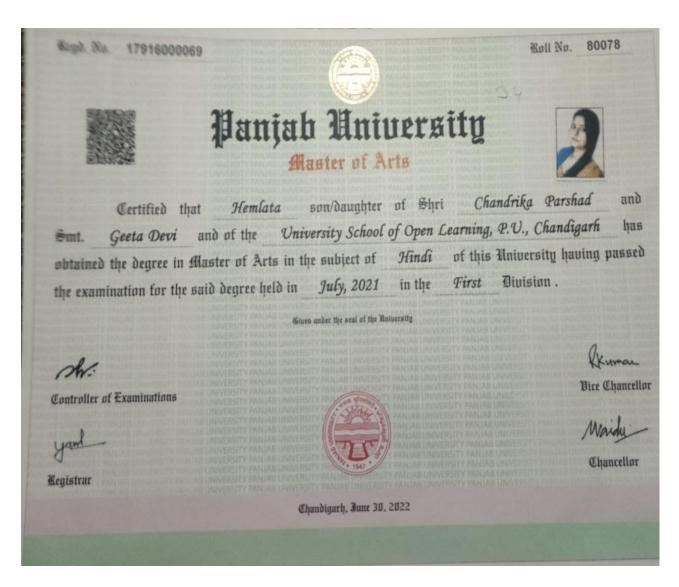

SECTOR 26, CHANDIGARH - 160019

(Affiliated to Panjab University Chandigarh)

Re-accredited by National Assessment & Accreditation Council, Bangalore)

Hemlata Year of Passing- 2018-19 MA Hindi (USOL,Panjab University) Proof Attached-Degree

Principal
Guru Gobind Singh College For Women
Sector 26, Chandigath

Phone: 0172-2792757, 2791610, Website: www.ggscw.ac.in, Email: principalggscw@yahoo.in, principal@ggscw.ac.in, Inc. principalggscw.ac.in, principalggscw