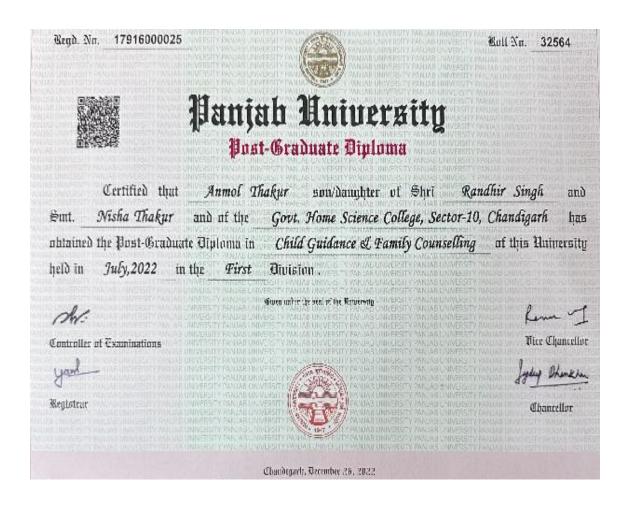

(Re-accredited by National Assessment & Accreditation Council, Bangalore)

Gurleen Kaur
Post Graduate Diploma in Nutrition & Dietetics (Panjab University)
Proof Attached-DMC

Johnder Kaur Principal

Guru Gobind Singh College For Women