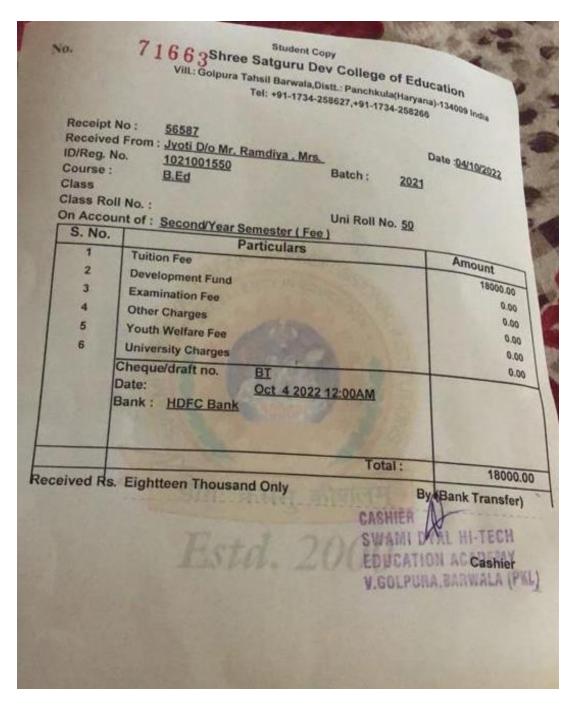

SECTOR 26, CHANDIGARH - 160019

(Affiliated to Panjab University Chandigarh)

Jyoti
B.Ed. (Shri Satguru Dev College of Education)
Proof attached- Fee receipt

**Principal** 

Guru Gobind Singh College For Women