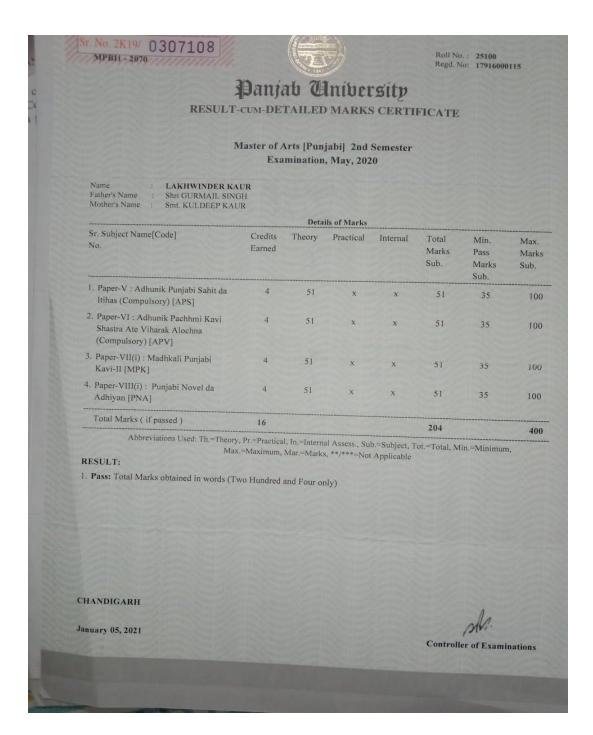

# **SESSION 2018-19**

| S.No | Name of student who enrolled for higher education | Program<br>graduate<br>d from | Name of Institution joined                          | Name of program admitted to                                | Link        |
|------|---------------------------------------------------|-------------------------------|-----------------------------------------------------|------------------------------------------------------------|-------------|
| 106  | Kiranbala<br>Rajkumari                            | BSC                           | SGGS College, Sec-26, CHD                           | MSC Maths                                                  | View        |
| 107  | Meenakshi<br>Devi                                 | BSC                           | SGGS College, Sec-26, CHD                           | MSC Maths                                                  | View        |
| 108  | Kajal Devi                                        | B.COM                         | Board of School Education<br>Haryana                | HTET                                                       | <u>View</u> |
| 109  | Kajal Devi                                        | B.COM                         | UGC                                                 | National<br>Eligibility test<br>for Assistant<br>Professor | View        |
| 110  | Amandeep<br>Kaur                                  | BA                            | PKR Jain college of Education                       | B.Ed                                                       | <u>View</u> |
| 111  | Bhavika<br>Jain                                   | BA                            | Chandigarh University                               | MBA                                                        | <u>View</u> |
| 112  | Bhawna<br>Yadovanshi                              | BA                            | Kurushetra University                               | B.PED                                                      | <u>View</u> |
| 113  | Megha                                             | BA                            | SRM College, Kurukshetra<br>University              | B.Ed                                                       | <u>View</u> |
| 114  | Purnima<br>Dahiya                                 | BA                            | Kurukshetra University                              | B.Ed                                                       | <u>View</u> |
| 115  | Nancy<br>Munjal                                   | B.COM                         | UGC National Eligibility tes for Assistan Professor |                                                            | <u>View</u> |