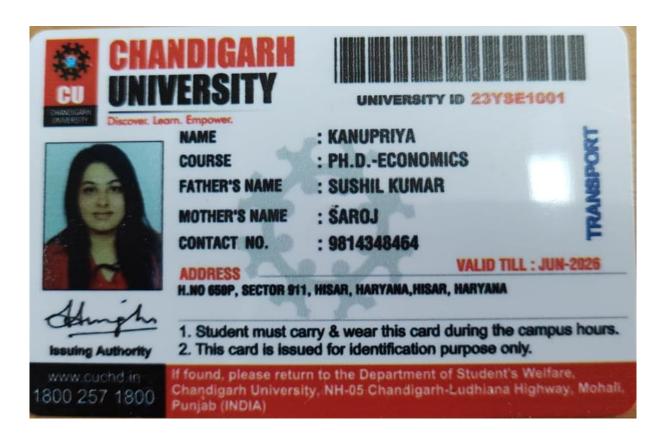

Introder Kaur

Guru Gobind Singh College For Women

Sector 26, Chandigarh

SECTOR 26, CHANDIGARH - 160019

(Affiliated to Panjab University Chandigarh)

**Gurwinderpal Kaur** Year of Passing- 2018-19 Post Graduate Diploma In Nutrition & Dietetics (Panjan Inversity