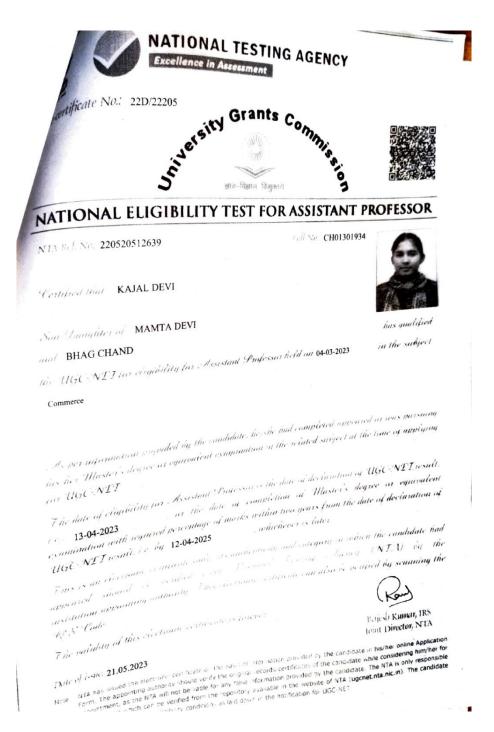

Date: 02/03/22 Particulars Greeked and found correct

266/370 = 70.43/,
(140 in)

Dealing Official /Examination Clerk/Fee Clerk

Fee Clerk

Allowed

Received No Backlag cortificate & MOI James Kaurh
PRINCIPAL

Harpreet Kaur Higher studies Abroad (Canada) Proof attached- No Backlog Certificate

## Panjab University

RESULT-CUM-DETAILED MARKS CERTIFICATE

Master of Commerce 4th Semester Examination July, 2021

KHUSHMAN KAUR PANDHER Father's Name :

Shri AZAD SINGH

|           |                                                               |     |     | Detail | s of Ma      | rks                         |                             | _                           |                      |                     |                     |                     |                     |
|-----------|---------------------------------------------------------------|-----|-----|--------|--------------|-----------------------------|-----------------------------|-----------------------------|----------------------|---------------------|---------------------|---------------------|---------------------|
| Sr.<br>No | Subject Name[Code]                                            | Th. | Pr. | In.    | Sub,<br>Tot. | Min.<br>Pass<br>Mar.<br>Th. | Min.<br>Pass<br>Mar.<br>Pr. | Min.<br>Pass<br>Mar.<br>In. | Min.<br>Pass<br>Mar. | Max.<br>Mar.<br>Th. | Max.<br>Mar.<br>Pr. | Max.<br>Mar.<br>In. | Max<br>Mar-<br>Sub. |
| 1.        | MC401 : Project Planning and<br>Control [MC401]               | 66  | ×   | 18     | 84           | 28                          | x                           | ×                           | 35                   | 80                  | ×                   | 20                  | 100                 |
| 2.        | MC402 : Knowledge Management<br>[MC402]                       | 69  | X   | 18     | 87           | 28                          | K                           | X                           | 35                   | 80                  | ×                   | 20                  | 100                 |
| 1.        | MC403 : Business Ethics and<br>Corporate Governance [MC403]   | 67  | X   | 17     | 84           | 28                          | X                           | ×                           | 35                   | 80                  | ×                   | 20                  | 100                 |
| 4.        | MC413 : Advanced Corporate<br>Accounting [MC413]              | 74  | ×   | 1.5    | 89           | 28                          | X                           | ×                           | 35                   | 80                  | ×                   | 20                  | 100                 |
| 5.        | MC414 : Security Analysis and<br>Portfolio Management [MC414] | 52  | A   | 1.5    | 67           | 28                          | ×                           | ×                           | 35                   | 80                  |                     | 20                  | 100                 |
| 6.        | MC415 : Advanced Auditing<br>[MC415]                          | 73  | ×   | 18     | 91           | 28                          | ×                           | ×                           | 35                   | 80                  | ×                   | 20                  | 100                 |
| 7         | MC422 : Comprehensive<br>Viva-Voca [MC422]                    | ×   | 91  | х      | 91           | *                           | 35                          | ×                           | 35                   | N.                  | 100                 | ×                   | 100                 |
| 7         | otal Marks ( if passed )                                      |     | -   |        | 593          |                             |                             |                             | 350                  |                     |                     |                     | 700                 |
|           | tarks obtained in Semester I to III                           |     |     |        | 1451         |                             |                             |                             | 1050                 |                     |                     |                     | 2100                |
| 6         | irand Total                                                   |     |     |        | 2044         |                             |                             |                             | 1400                 |                     |                     |                     | 2800                |