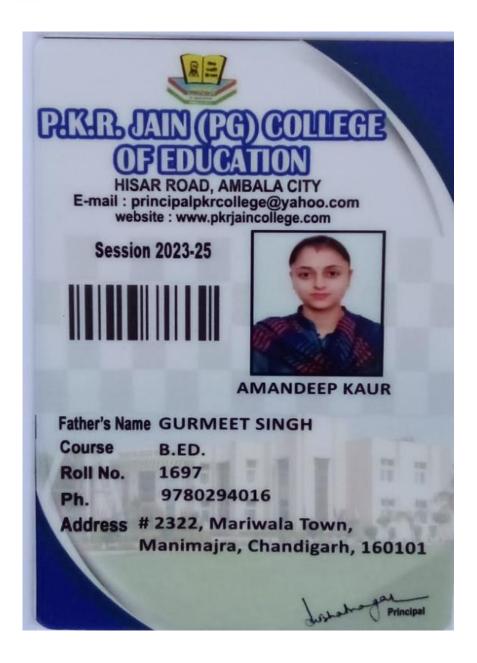

Principal
Guru Gobind Singh College For Women
Sector 26, Chandigath

SECTOR 26, CHANDIGARH - 160019

(Affiliated to Panjab University Chandigarh)

Aanchal M.Com (PG Govt. College ,Sector 46, Chd) Proof attached- Identity cum Library card