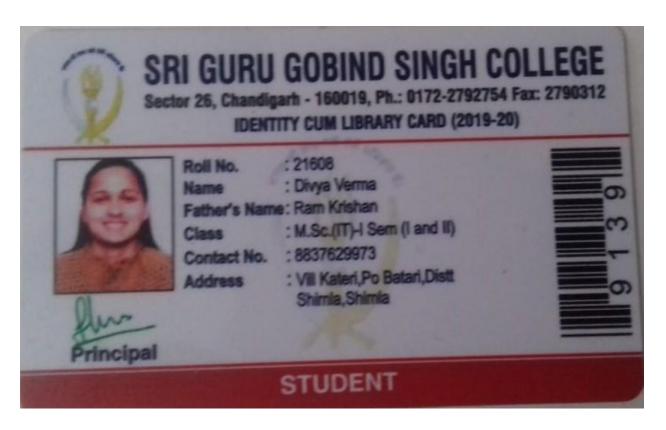

Sector 26, Chandigarh

SECTOR 26, CHANDIGARH - 160019

(Affiliated to Panjab University Chandigarh)

Gurpreet Kaur B.Ed.(Panjab University) Proof Attached- Identity cum Library Card

Principal
Guru Gobind Singh College For Women
Sector 26, Chandigath

SECTOR 26, CHANDIGARH - 160019

(Affiliated to Panjab University Chandigarh)

Re-accredited by National Assessment & Accreditation Council, Bangalore)