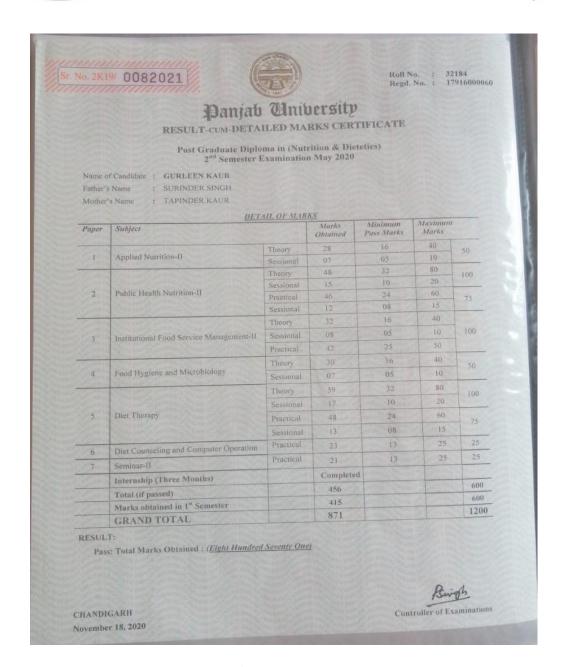

(Re-accredited by National Assessment & Accreditation Council, Bangalore)

Gurleen Kaur
Post Graduate Diploma in Nutrition & Dietetics (Panjab University)
Proof Attached-DMC

Johnder Kaur Principal

Guru Gobind Singh College For Women