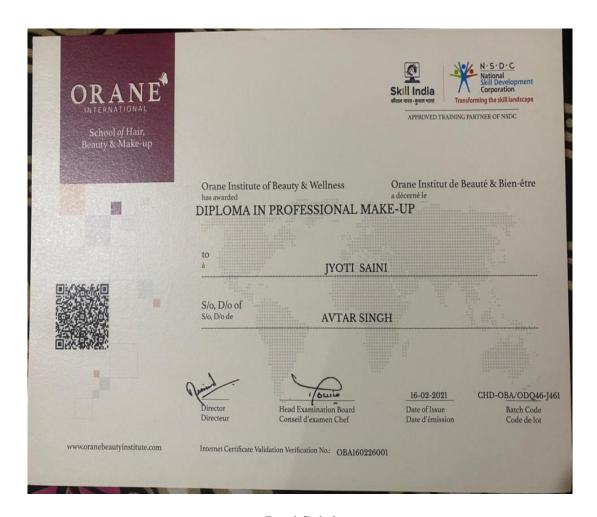

Sector 26, Chandigarh

SECTOR 26, CHANDIGARH - 160019

(Affiliated to Panjab University Chandigarh)

Jyoti Saini Diploma in Professional Makeup (Orane International) Proof attached-Certificate

Principal
Guru Gobind Singh College For Women
Sector 26, Chandigarh