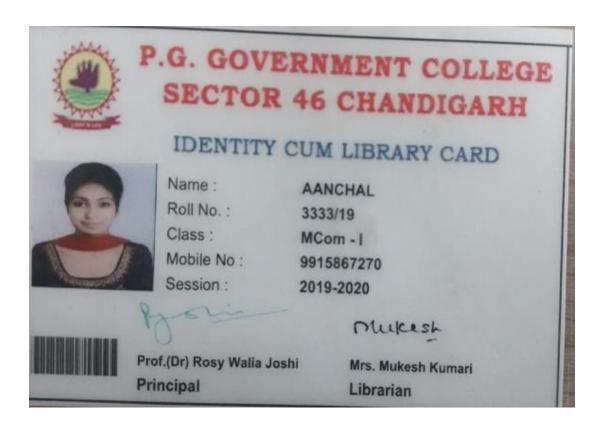

Sector 26, Chandigarh

SECTOR 26, CHANDIGARH - 160019

(Affiliated to Panjab University Chandigarh)

Gurpreet Kaur B.Ed.(Panjab University) Proof Attached- Identity cum Library Card

Principal
Guru Gobind Singh College For Women
Sector 26, Chandigath