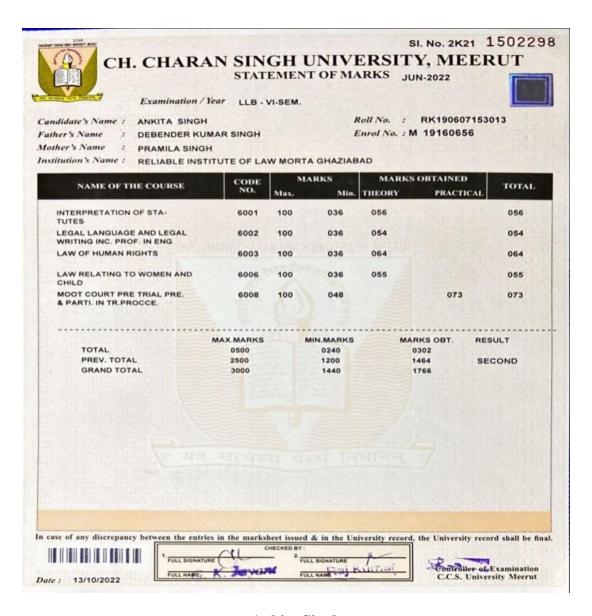

SECTOR 26, CHANDIGARH - 160019

(Affiliated to Panjab University Chandigarh)

Jyoti
B.Ed. (Shri Satguru Dev College of Education)
Proof attached- Fee receipt

**Principal** 

Guru Gobind Singh College For Women