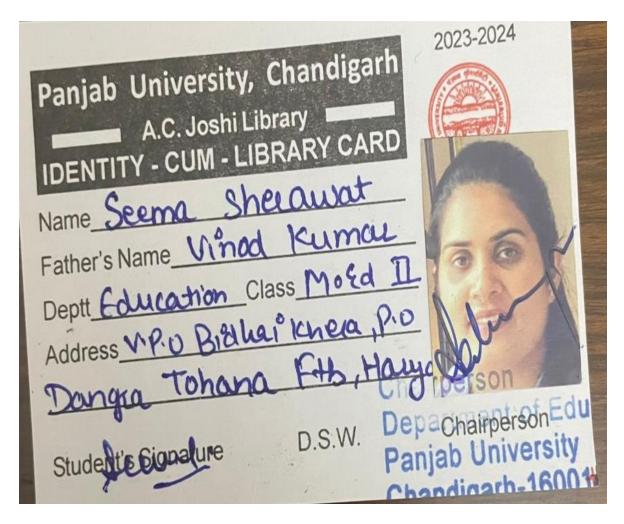

Guru Gobind Singh College For Women Sector 26, Chandigarh

Phone: 0172-2792757, 2791610, Website: www.ggscw.ac.in, Email: principalggscw@yahoo.in, principal@ggscw.ac.in

**Proof attached-DMC** 

SECTOR 26, CHANDIGARH - 160019