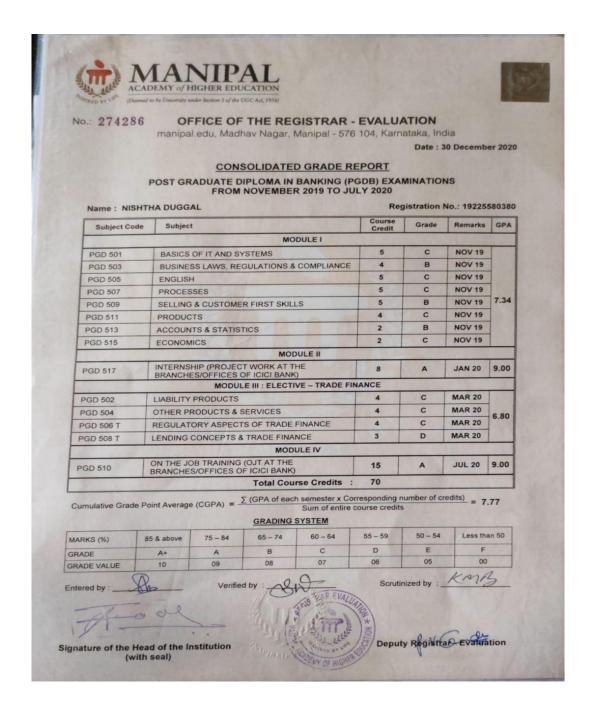

RESULT: 1235

Date of Result Declaration: September 15, 2022

TH=Theory, PR=Practical, IN=Internal Assessment

Panjab University is not responsible for any inadvertent error that may have crept in the results being published on INTERNET(http://results.puchd.ac.in). The results published on internet are for immediate information to the examinees. These can not be treated as final results. Original detail mark sheets have been issued by the University separately.