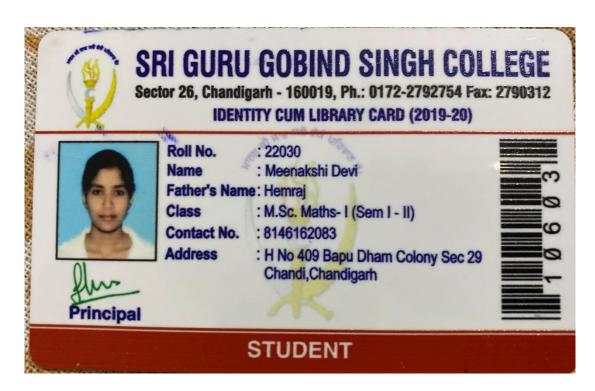

Sector 26, Chandigarh

SECTOR 26, CHANDIGARH - 160019

(Affiliated to Panjab University Chandigarh)

Gurpreet Kaur B.Ed.(Panjab University) Proof Attached- Identity cum Library Card

Principal
Guru Gobind Singh College For Women
Sector 26, Chandigath

Name Harperet Kour Father's Name Survivae Studenter's Name Survivae Studenter's Name Survivae Studenter's Name Survivae Category Control College Roll No. 7526 pu Roll No. 16082430 class B. (com. Session 2016-19 Phone No. 7988034107