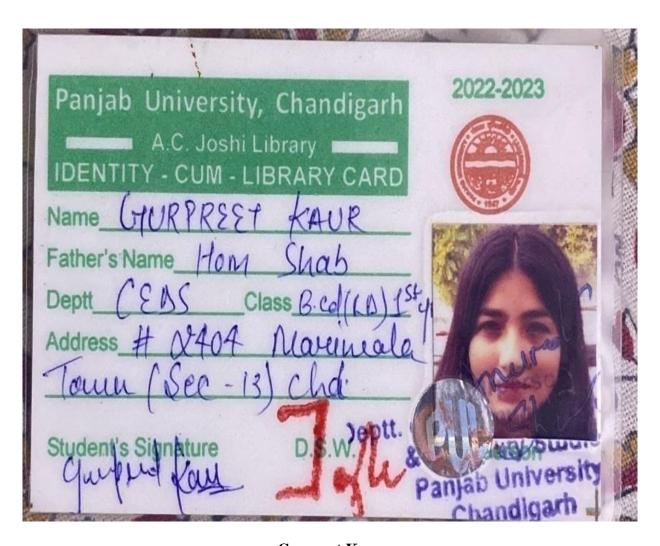

Sector 26, Chandigarh

SECTOR 26, CHANDIGARH - 160019

(Affiliated to Panjab University Chandigarh)

Gurpreet Kaur B.Ed.(Panjab University) Proof Attached- Identity cum Library Card

Principal
Guru Gobind Singh College For Women
Sector 26, Chandigath