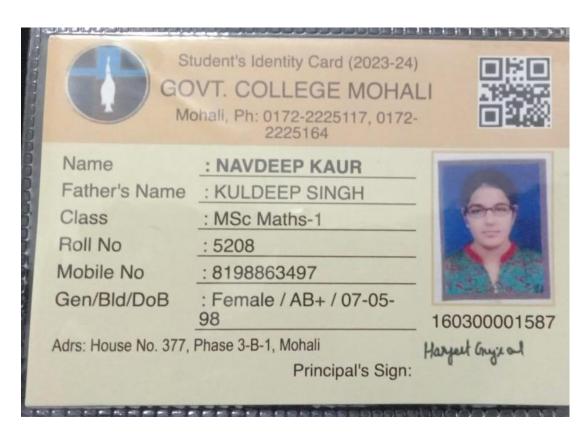

SECTOR 26, CHANDIGARH - 160019

(Affiliated to Panjab University Chandigarh)

Sumiti Sharma Year of Passing- 2018-19 MA Political Science (USOL,Panjab University) Proof attached-Degree

Principal
Guru Gobind Singh College For Women
Sector 26, Chandigarh