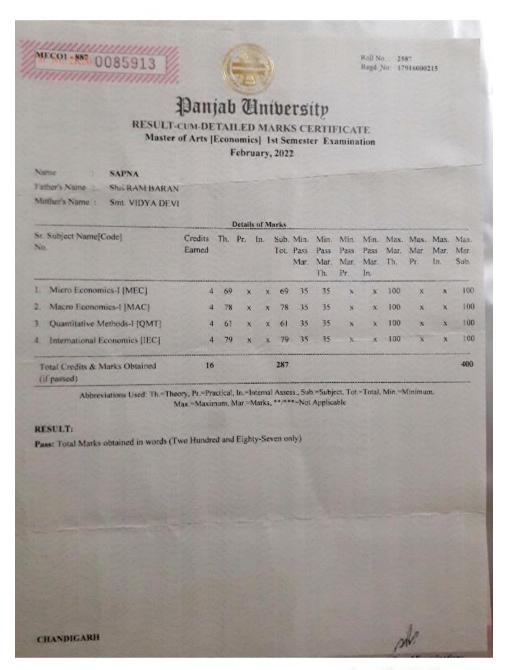

(Re-accredited by National Assessment & Accreditation Council, Bangalore)

Gurleen Kaur
Post Graduate Diploma in Nutrition & Dietetics (Panjab University)
Proof Attached-DMC

Johnder Kaur Principal

Guru Gobind Singh College For Women