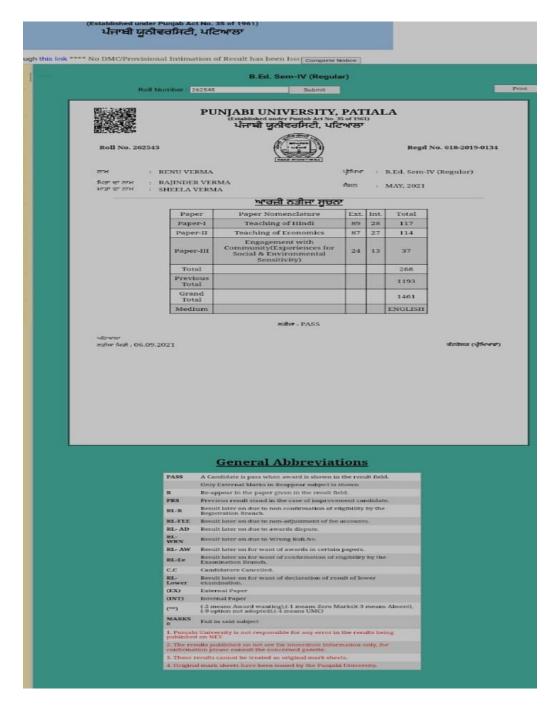

Principal
Guru Gobind Singh College For Women
Sector 26, Chandigarh

SECTOR 26, CHANDIGARH - 160019

(Affiliated to Panjab University Chandigarh)

Chahat MA Sociology (Panjab University) Proof Attached- DMC