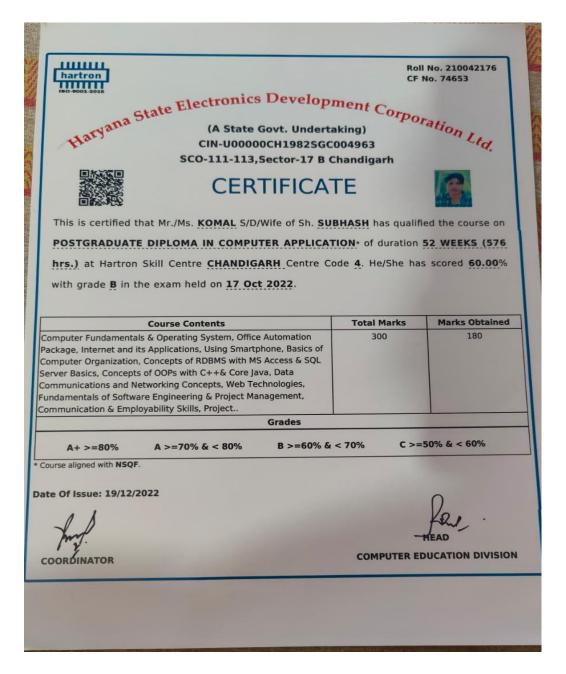

# **SESSION 2018-19**

| S.No | Name of student who enrolled for higher education | Program<br>graduate<br>d from | Name of Institution joined                                                                 | Name of program admitted to            | Link        |
|------|---------------------------------------------------|-------------------------------|--------------------------------------------------------------------------------------------|----------------------------------------|-------------|
| 1    | Aashwi                                            | BA                            | USOL,Panjab<br>University,Chandigarh                                                       | MA Sociology                           | View        |
| 2    | Anjali                                            | BA                            | Panjab University Chandigarh                                                               | MA Sociology                           | <u>View</u> |
| 3    | Geetika<br>Garg                                   | BA                            | Orane International                                                                        | Diploma<br>Course in<br>fashion Design | View        |
| 4    | Amandeep<br>Kaur                                  | BA                            | Studying Abroad                                                                            | Higher Studies<br>Abroad               | <u>View</u> |
| 5    | Deepika                                           | BA                            | Studying Abroad                                                                            | Higher Studies<br>Abroad               | <u>View</u> |
| 6    | Gurleen<br>Kaur                                   | BA                            | Panjab University Chandigarh                                                               | PG Diploma in nutrition and dietetics  | View        |
| 7    | Gurpreet<br>Kaur                                  | BA                            | Panjab University Chandigarh                                                               | B.Ed                                   | <u>View</u> |
| 8    | Hemlata                                           | BA                            | USOL,Panjab University,Chd                                                                 | MA Hindi                               | View        |
| 9    | Jaya<br>Kumari                                    | BA                            | Usha International ltd                                                                     | Course in Sewing                       | <u>View</u> |
| 10   | Jyoti                                             | BA                            | Shri Satguru Dev College of<br>Education Haryana                                           | B.Ed                                   | <u>View</u> |
| 11   | Jyoti Saini                                       | BA                            | Orane International                                                                        | Diploma in professional makeup         | View        |
| 12   | Megha<br>Goel                                     | BA                            | Studying Abroad                                                                            | Higher Studies<br>Abroad               | <u>View</u> |
| 13   | Nikita                                            | BA                            | Studying Abroad                                                                            | Higher Studies<br>Abroad               | <u>View</u> |
| 14   | Komal                                             | BA                            | Haryana State Electronics Development Corporation Ltd.  PG Diploma in Computer Application |                                        | <u>View</u> |