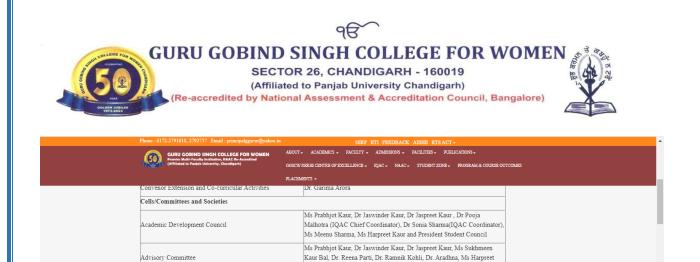

# Office Bearers/Deans 2022-23

| Dean, Academics                                 | Ms Prabhjot Kaur                     |
|-------------------------------------------------|--------------------------------------|
| Convener- Non-Centralised Admissions            | Dr Jaswinder Kaur                    |
| Convener- Centralised Admissions                | Ms Sukhmeen Kaur, Ms. Lucky Malhotra |
| Registrar                                       | Ms Harpreet Kaur                     |
| Bursar                                          | Dr Amneet Kaur                       |
| Controller of Examinations (CoE)                | Ms Meenu Sharma                      |
| Dean, Students' Welfare                         | Ms Jasneet Kaur Malhi                |
| Co-ordinator-UGC Cell                           | Ms Prabhjot Kaur                     |
| Dean, Research                                  | Dr Surinder Kaur                     |
| Dean, Publications                              | Dr Sarabjit Kaur                     |
| Dean, Foreign Students                          | Ms Lucky Malhotra                    |
| Convener Panjab University Youth Festival       | Dr Reena Parti, Ms Meenu Sharma      |
| Convener Extension and Co-curricular Activities | Dr Garima Arora                      |

# **Cells/Committees and Societies**

| Academic Development<br>Council        | Ms Prabhjot Kaur, Dr Jaswinder Kaur, Dr Jaspreet Kaur, Dr<br>Pooja Malhotra (IQAC Chief Coordinator), Dr Sonia Sharma<br>(IQAC Coordinator) Ms Meenu Sharma, Ms Harpreet Kaur and<br>President-Student Council |
|----------------------------------------|----------------------------------------------------------------------------------------------------------------------------------------------------------------------------------------------------------------|
| Advisory Committee                     | Ms Prabhjot Kaur, Dr Jaswinder Kaur, Dr Jaspreet Kaur, Ms<br>Sukhmeen Kaur, Ms Harbinder Mahajan, Dr Ramnik Kohli, Dr<br>Aradhana, Ms Harpreet Kaur, Ms Meenu Sharma (COE)                                     |
| Alumni Association                     | Dr Reena Parti, Dr Aman Thour, Dr Amneet Kaur, Ms Ramandeep<br>Kaur, Ms Arshveer Kaur                                                                                                                          |
| AISHE                                  | Dr Reena Parti, Ms Davinder Kaur, Ms Nishwinder Kaur, Mr Joginder Kumar (Supdt.)                                                                                                                               |
| Internal Complaints<br>Committee (ICC) | Dr Jatinder Kaur (Principal), Dr Jaspreet Kaur, Dr Aman Thour,<br>Dr Savneet (Psy), Dr Sujata Vohra, Mr Joginder Kumar (Supdt.),<br>Hostel Warden and 2 Student Representatives                                |
| Cleanliness Committee                  | Ground Floor- Ms Sukhmeen Kaur, Ms Jasneet Kaur Malhi<br>First Floor- Dr Ramnik Kohli, Ms Maninder Kaur<br>Second Floor- Dr Jaspreet Kaur, Dr Sonia Sharma                                                     |