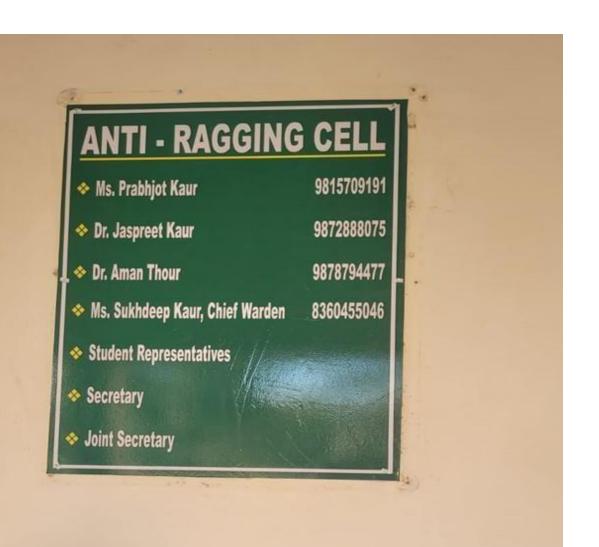

| ♦ Dr. Jaspreet Kaur             | 9872888075                                                                                                       |                                                                                                                                                                                                                                   |
|---------------------------------|------------------------------------------------------------------------------------------------------------------|-----------------------------------------------------------------------------------------------------------------------------------------------------------------------------------------------------------------------------------|
|                                 |                                                                                                                  |                                                                                                                                                                                                                                   |
| ◆ Dr. Aman Thour                | 9878794477                                                                                                       |                                                                                                                                                                                                                                   |
|                                 | and the second |                                                                                                                                                                                                                                   |
|                                 |                                                                                                                  |                                                                                                                                                                                                                                   |
| 🔹 Mr. Joginder Kumar, Supdt.    |                                                                                                                  |                                                                                                                                                                                                                                   |
| Ms. Sukhdeep Kaur, Chief Warden | 8360455046                                                                                                       |                                                                                                                                                                                                                                   |
| ♦ Student Representatives       |                                                                                                                  |                                                                                                                                                                                                                                   |
| ♦ Secretary                     |                                                                                                                  |                                                                                                                                                                                                                                   |
| ✤ Joint Secretary               |                                                                                                                  |                                                                                                                                                                                                                                   |
|                                 |                                                                                                                  |                                                                                                                                                                                                                                   |
|                                 |                                                                                                                  | <ul> <li>Dr. Sujata Vohra</li> <li>9888879269</li> <li>Mr. Joginder Kumar, Supdt.</li> <li>9465373503</li> <li>Ms. Sukhdeep Kaur, Chief Warden</li> <li>8360455046</li> <li>Student Representatives</li> <li>Secretary</li> </ul> |