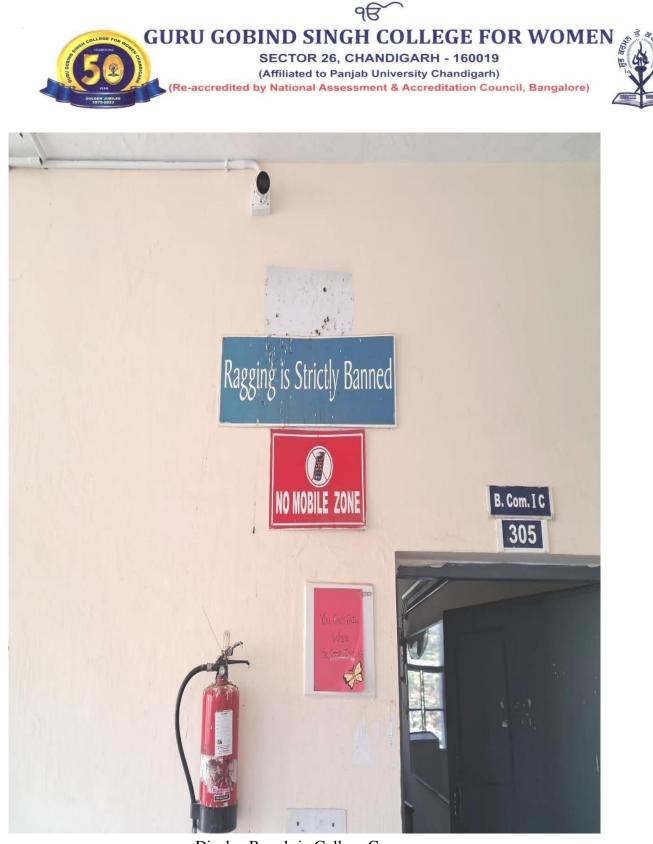

# **DVV Clarification- Criterion 5**

**5.1.4** The institution adopts the following for redressal of student grievances including sexual harassment and ragging cases

- 1. Implementation of guidelines of statutory/regulatory bodies
- 2. Organisation wide awareness and undertakings on policies with zero tolerance
- 3. Mechanisms for submission of online/offline students' grievances
- 4. Timely redressal of the grievances through appropriate committees