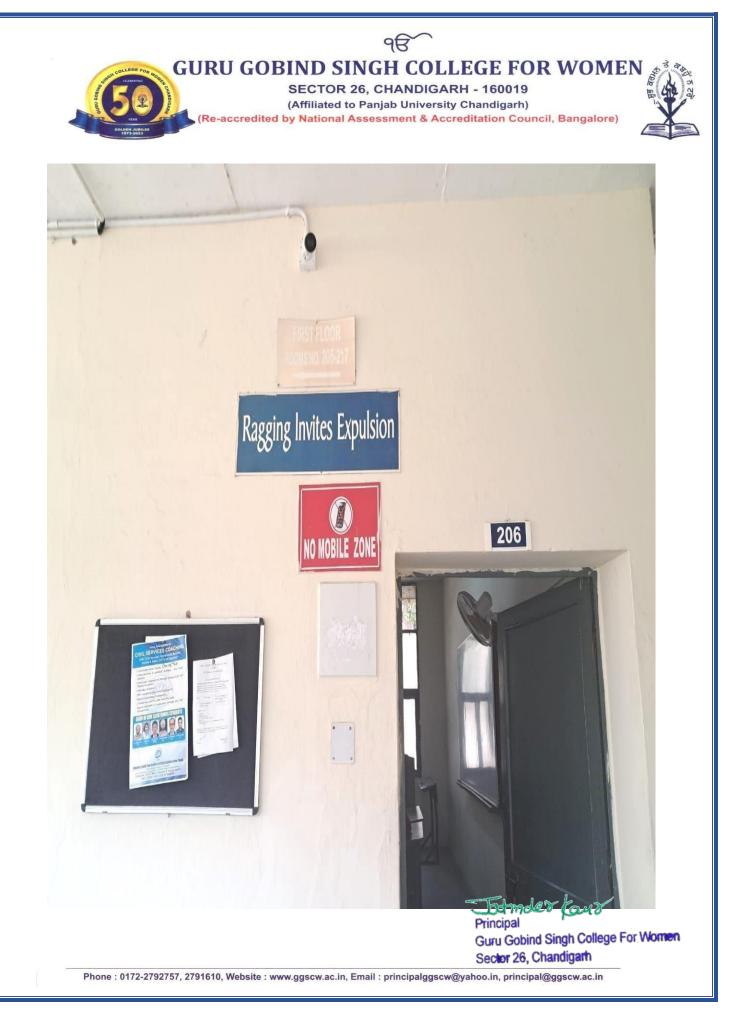

# **DVV Clarification- Criterion 5**

**5.1.4** The institution adopts the following for redressal of student grievances including sexual harassment and ragging cases

- 1. Implementation of guidelines of statutory/regulatory bodies
- 2. Organisation wide awareness and undertakings on policies with zero tolerance
- 3. Mechanisms for submission of online/offline students' grievances
- 4. Timely redressal of the grievances through appropriate committees