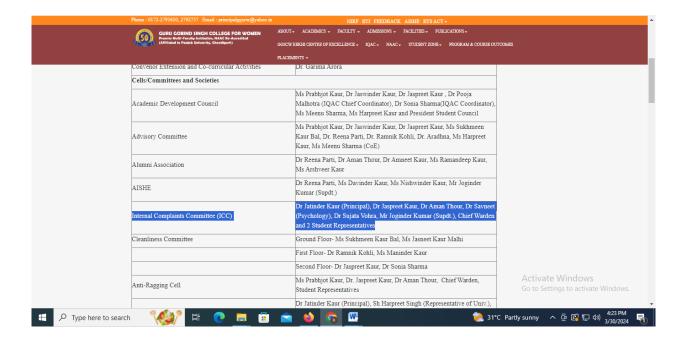

| CURU COBIND SINCH COLLEGE FOR WOMEN Premin Multi-Faculty Institution, MAAC in-Accretion (Affiliated to People University, Chandigarth)  Dramatics Society- Rangtoli  Editorial Board | ABOUT - ACADEMICS - FACULTY - ADMISSIONS - FACILITIES - PUBLICATIONS -  GOSCWERKH CENTRE OF EXCELLENCE - TQAC - NAAC - STUDENT ZONE - PROGRAM & COURSE OUTCOMES  PLACEMENTS -  Dr. Ritu Dhanoa, Ms Amrita  Ms Sukhmeen Kaur Bal, Dr Aradhana, Dr Harneet Kaur, Dr Savneet Kaur (Commerce), Dr. Sarabijit Kaur (Chief Editor), Ms  Maninder Kaur, Dr. Sujata Vohra  Ms Lucky Malhotra, Ms Jasneet Kaur Malhi, Ms Amrita |              |
|--------------------------------------------------------------------------------------------------------------------------------------------------------------------------------------|------------------------------------------------------------------------------------------------------------------------------------------------------------------------------------------------------------------------------------------------------------------------------------------------------------------------------------------------------------------------------------------------------------------------|--------------|
| , ,                                                                                                                                                                                  | Dr. Ritu Dhanoa, Ms Amrita  Ms Sukhmeen Kaur Bal, Dr Aradhana, Dr Harneet Kaur, Dr Savneet Kaur (Commerce), Dr. Sarabijit Kaur (Chief Editor), Ms  Maninder Kaur, Dr. Sujata Vohra                                                                                                                                                                                                                                     |              |
| , ,                                                                                                                                                                                  | Ms Sukhmeen Kaur Bal, Dr Aradhana, Dr Harneet Kaur, Dr Savneet Kaur (Commerce), Dr. Sarabijit Kaur (Chief Editor), Ms Maninder Kaur, Dr. Sujata Vohra                                                                                                                                                                                                                                                                  |              |
| Editorial Board                                                                                                                                                                      | Dr Savneet Kaur (Commerce), Dr. Sarabjit Kaur (Chief Editor), Ms<br>Maninder Kaur, Dr. Sujata Vohra                                                                                                                                                                                                                                                                                                                    |              |
|                                                                                                                                                                                      |                                                                                                                                                                                                                                                                                                                                                                                                                        |              |
|                                                                                                                                                                                      | Ms Lucky Malhotra, Ms Jasneet Kaur Malhi, Ms Amrita                                                                                                                                                                                                                                                                                                                                                                    |              |
| Environment Society (Vasudha)                                                                                                                                                        |                                                                                                                                                                                                                                                                                                                                                                                                                        |              |
| Scholarship Committee                                                                                                                                                                | Dr Gurvinder Singh                                                                                                                                                                                                                                                                                                                                                                                                     |              |
| Grievance Redressal Cell                                                                                                                                                             | Dr. Ramnik Kohli, Dr Aman Thour, Dr. Jasneet Kaur (HCP),                                                                                                                                                                                                                                                                                                                                                               |              |
|                                                                                                                                                                                      | Ms Sukhdeep Kaur, Mr. Joginder Kumar (Supdt.), Student Representative                                                                                                                                                                                                                                                                                                                                                  |              |
| Giddha Society/Luddi                                                                                                                                                                 | Dr. Jaswinder Kaur, Ms Sukhmeen Kaur Bal                                                                                                                                                                                                                                                                                                                                                                               |              |
| Governor Flagship Programme                                                                                                                                                          | Dr Reena Parti                                                                                                                                                                                                                                                                                                                                                                                                         |              |
| Gurmat Vichar Sabha                                                                                                                                                                  | Ms Sukhmeen Kaur Bal, Dr Surinder Kaur                                                                                                                                                                                                                                                                                                                                                                                 |              |
| Hostel Committee                                                                                                                                                                     | Ms Sukhdeep Kaur (Chief Warden), Ms Sukhmeen Kaur Bal, Dr Jaspreet                                                                                                                                                                                                                                                                                                                                                     |              |
| Hoster Committee                                                                                                                                                                     | Kaur, Dr Aman Thour, Ms Harpeet Kaur, Ms Meenu Sharma                                                                                                                                                                                                                                                                                                                                                                  |              |
| Library Committee                                                                                                                                                                    | Ms Sukhdeep Kaur(Librarian), Dr Amolak Singh Bhullar,                                                                                                                                                                                                                                                                                                                                                                  |              |
|                                                                                                                                                                                      | a Student Representative                                                                                                                                                                                                                                                                                                                                                                                               |              |
| Media Committee                                                                                                                                                                      | Ms Sukhmeen Kaur Bal, Dr. Aradhna, Dr. Harneet Kaur, Dr Garima Arora,                                                                                                                                                                                                                                                                                                                                                  |              |
|                                                                                                                                                                                      | Ms Niđhi Kaushal, Ms Janki                                                                                                                                                                                                                                                                                                                                                                                             |              |
|                                                                                                                                                                                      | Dr Jatinder Kaur (Principal), Col J S Bala (Retd) (Secretary, SES), Dr Activate Window                                                                                                                                                                                                                                                                                                                                 |              |
|                                                                                                                                                                                      | Pooja Malhotra (Chief Coordinator), Dr. Sonia Sharma (Coordinator), Dr.  Savneet Kaur (Commerce)(Co-ordinator), Teacher Representatives: Ms                                                                                                                                                                                                                                                                            | vate Windows |