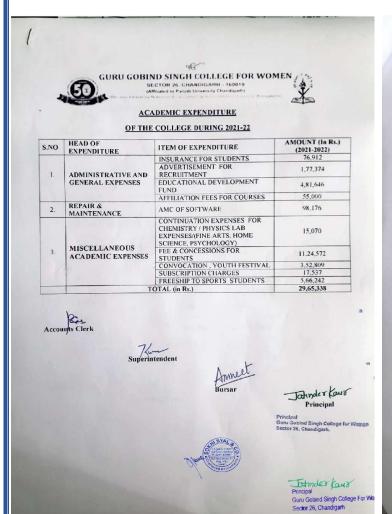

| Particular/Years                                                                             | 2022-23      | 2021-22   | 2020-21   | 2019-20     | 2018-19     |
|----------------------------------------------------------------------------------------------|--------------|-----------|-----------|-------------|-------------|
| Expenditure on maintenance of academic facilities (In Rs.) (A)                               | 58,88,691    | 29,65,338 | 21,87,205 | 82,15,949   | 86.68.714   |
| Expenditure on maintenance of Physical facilities (In Rs.) (B)                               | 17,73,050.20 | 25,92,142 | 36,64,631 | 25,41,373   | 38,93,699   |
| Total Expenditure<br>on maintenance<br>academic and<br>Physical facilities<br>(In Rs.) (A+B) | 76,61,741.20 | 55,57,480 | 58,51,836 | 1,07,57,322 | 1,25,62,413 |