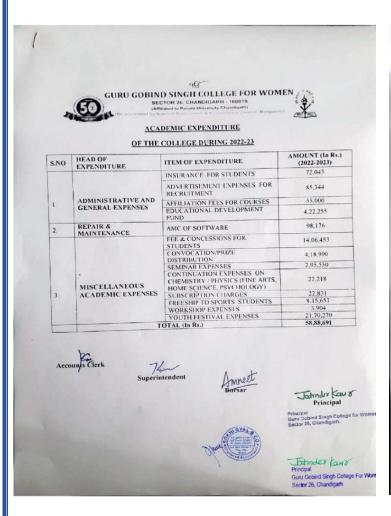

| Particular/Years                                                                             | 2022-23      | 2021-22   | 2020-21   | 2019-20     | 2018-19     |
|----------------------------------------------------------------------------------------------|--------------|-----------|-----------|-------------|-------------|
| Expenditure on maintenance of academic facilities (In Rs.) (A)                               | 58,88,691    | 29,65,338 | 21,87,205 | 82,15,949   | 86.68.714   |
| Expenditure on maintenance of Physical facilities (In Rs.) (B)                               | 17,73,050.20 | 25,92,142 | 36,64,631 | 25,41,373   | 38,93,699   |
| Total Expenditure<br>on maintenance<br>academic and<br>Physical facilities<br>(In Rs.) (A+B) | 76,61,741.20 | 55,57,480 | 58,51,836 | 1,07,57,322 | 1,25,62,413 |