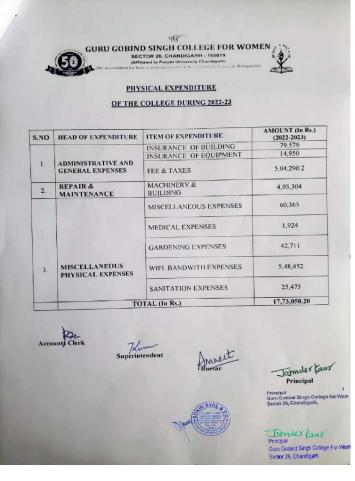

| Particular/Years                                                                             | 2022-23      | 2021-22   | 2020-21   | 2019-20     | 2018-19     |
|----------------------------------------------------------------------------------------------|--------------|-----------|-----------|-------------|-------------|
| Expenditure on maintenance of academic facilities (In Rs.) (A)                               | 58,88,691    | 29,65,338 | 21,87,205 | 82,15,949   | 86.68.714   |
| Expenditure on maintenance of Physical facilities (In Rs.) (B)                               | 17,73,050.20 | 25,92,142 | 36,64,631 | 25,41,373   | 38,93,699   |
| Total Expenditure<br>on maintenance<br>academic and<br>Physical facilities<br>(In Rs.) (A+B) | 76,61,741.20 | 55,57,480 | 58,51,836 | 1,07,57,322 | 1,25,62,413 |