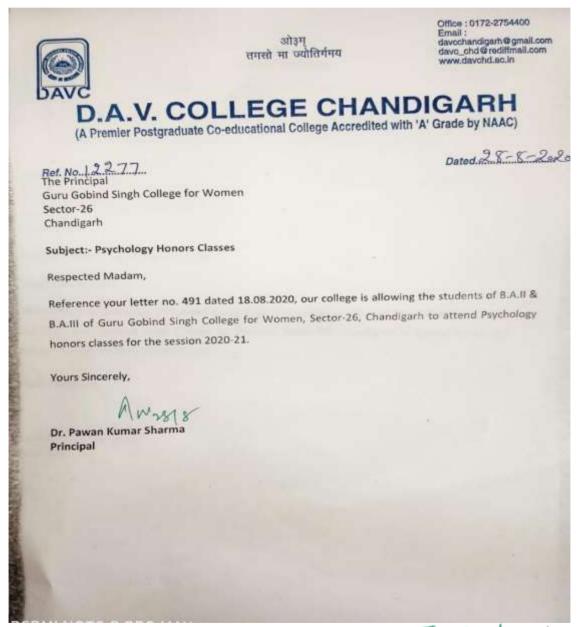

## 15. LINKAGE WITH DAV COLLEGE FOR PSYCHOLOGY HONOURS (2022-23)

During the academic year 2022-23, the college students attended a co-opt program at DAV College, Sector 10, Chandigarh, for Psychology honours.

SECTOR 26, CHANDIGARH - 160019

(Affiliated to Panjab University Chandigarh)

Re-accredited by National Assessment & Accreditation Council, Bangalore)

PANJAB UNIVERSITY CHANDIGARH

ly Registrar (Colleges) University. digarh-160014.

The Principal Sri Guru Gobind Singh College Sector -26,

Dated: 30/9/201

Chandigarh.

No.Misc./A-5/ Subject:-

12477 Inter Collegiate Programme on Co-Opt. basis in M.A.(English) 8.4/0.8. College Sector-26 Chandigarh and G.G.S College for Women, Sector-2 Chandigarh.

Dear Sir/Madam,

Kindly refer to your letter no. 1573 dated 29.08.2014 on the subject cited above.

This is to inform you that the Vice-Chancellor after looking into the case has allowed SGGS College, Sector-26, Chandigarh to run Inter-Collegiate programme in collaboration with GGS College for Women, Sector 26, Chandigarh in the subject of English only at the Post –graduate level, as per the provision of Regulation 16.1, 16.2 and 16.3 given at pages 162-163 of P.U Cal Vol.I,2007 for the session 2013-14.

Yours faithfully

Deputy Registrar |Colle

Etmoler Kaux Guru Gobind Singh College For Women Sector 26, Chandigarh

SECTOR 26, CHANDIGARH - 160019

(Affiliated to Panjab University Chandigarh)

(Re-accredited by National Assessment & Accreditation Council, Bangalore)