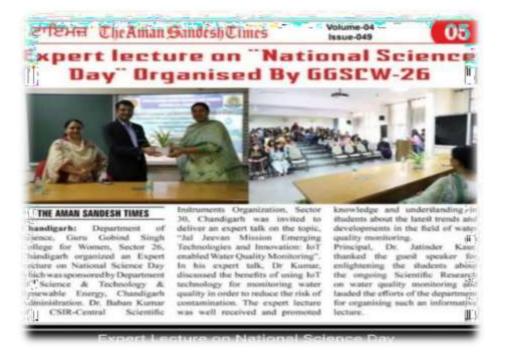

# 9. COLLABORATION WITH CENTRAL SCIENTIFIC INSTRUMENTS ORGANISATION

The college signed an MOU with CSIO (Central Scientific Instruments Organisation), Sector 30, Chandigarh, on 17<sup>th</sup> August 2022, for a period of 1 year for the express purpose of furthering and promoting scientific innovation and research. The students got a chance to get trained from the best in the industry and pick up necessary skills to have a flourishing career in science.