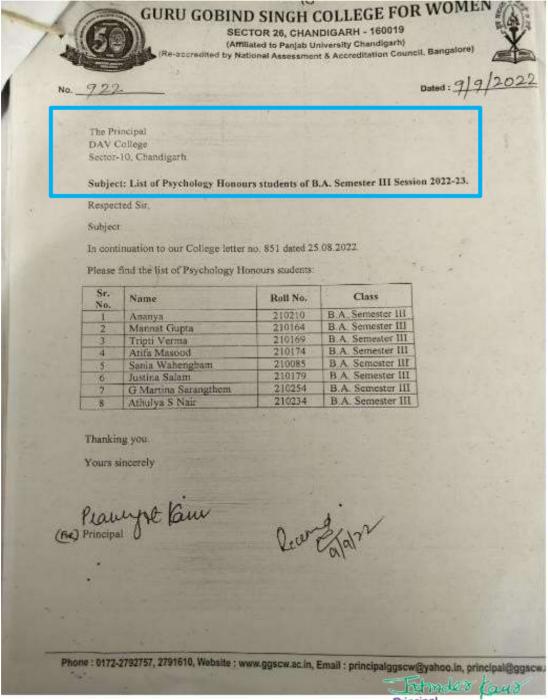

## 15. LINKAGE WITH DAV COLLEGE FOR PSYCHOLOGY HONOURS (2022-23)

During the academic year 2022-23, the college students attended a co-opt program at DAV College, Sector 10, Chandigarh, for Psychology honours.

Guru Gobind Singh College For Wormen Sector 26, Chandigarh

SECTOR 26, CHANDIGARH - 160019

(Affiliated to Panjab University Chandigarh)

Guru Gobind Singh College For Women Sector 26, Chandigarh

(Affiliated to Panjab University Chandigarh)
Re-accredited by National Assessment & Accreditation Council, Bangalore)