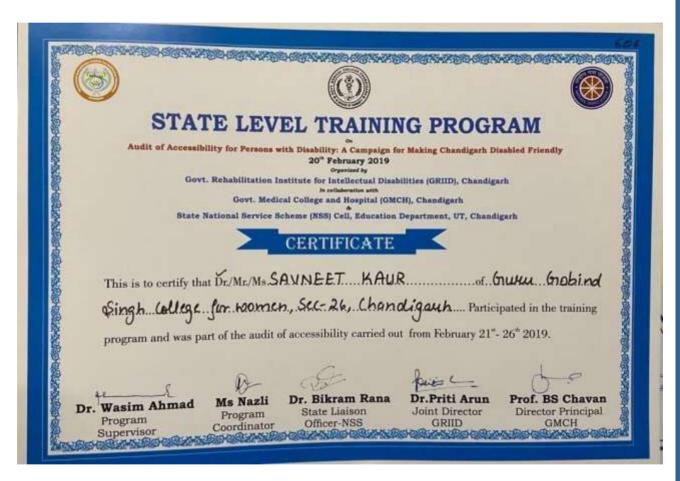

#### 12. Dr. Ritu Dhanoa has been representing 1 Chandigarh Girls Battalion under faculty exchange program.

1 Chandigarh Girls Bn NCC NCC Complex, Sector 31-D Chandigarh (UT) - 160030

#### TO WHOM IT MAY CONCERN

Certified that Lt (Dr) Ritu Dhanoa (ANO Army Wing), of Guru Gobind Singh College for Women, Sector - 26, Chandigarh which is a recognized institution, working in collaboration with I Chandigarh Girls Bn, has been rendering the following services under Faculty Exchange Programme to the Unit since January 2019:

#### 2019-20

- 1. Detailed for the Army Attachment Camp with 270 Engr Regt from 26 -30 July, 2019 held at K - Area, Zirakpur,
- 2. Derailment in the 'Board of Officers' for the conduct of 'C' Certificate Examination held on January 16, 2020
- 3. Detailed for paper checking of 'C' certificate Examination for 17 and 18 Feb. 2020

#### 2020-21

- 1. Completed the I GOT COVID 19 Training on 07 May, 2020.
- 2. Detailed as Coordinator of behalf on Chandigarh group for the conduct of webinar on Kargil Vijay Diwas on July, 26, 2020.
- 3. Conducted a webinar for the NCC cadets of Chandigarh on the topic 'Personality development' on October, 20, 2020.
- 4. Detailed for NCC Annual Training Camp from Feb 01, 2021 Feb 15, 2021. Also undertook classes during the camp
- 5. Detailed as member of Board of Officers For conduct of B and 'C' certificate exam conducted on March 07, 2020.

Gunt Gobind Singh College For Women Sector 26, Chandigarh

CHD, GIRLS BN NCC CHANDIGARH

1 Chandigarh Girls Bn NCC NCC Complex, Sector 31-D Chandigarh (UT) - 160030

## 2021-22

- 1. Detailed For Annual Training Camp 253, Annual Training Camp 254 and Annual Training Camp - 255 held from September 27-October 08, 2021. Also Undertook classes during the camp
- 2. 2. Detailed as a Member for Board of Officers for conduct of 'C' Certificate Practical Examination held on February 26, 2022 and Theory Examination held on February 27, 2022
- 3. 3. Detailed as a Member for Board of Officers for conduct of 'B' Certificate Practical Examination held on March 05, 2022 and Theory Examination held on March 06, 2022
- 4. 4. Detailed as a Member for Board of Officers for conduct of 'C' Certificate Absentee Examination held on March 20, 2022 (Both Theory and Practical)

#### 2022-23

- 1. Detailed for 'Thai Sainik Camp' held from August 11 18, 2023 at NCC Academy, Roper
- 2. Detailed as Board of officers for 'B' certificate written exam held on Feb 12,
- 3. Detailed as Board of officers for 'C' certificate written exam held on Feb 19.
- 4. Detailed as Board of officers for 'C' certificate exam for absence held on March 19, 2023
- 5. Detailed for checking and evaluation of 'C' certificate examination on Feb 21.

Principal Seph College For Homes, CHANGARA Sactor 26, Chardigath

COMMANDING OFFICE CHD. GIRLS BN NCC

Estinder taux Principal Guru Gobind Singh College For Wornen Sector 26, Chandigarh

SECTOR 26, CHANDIGARH - 160019