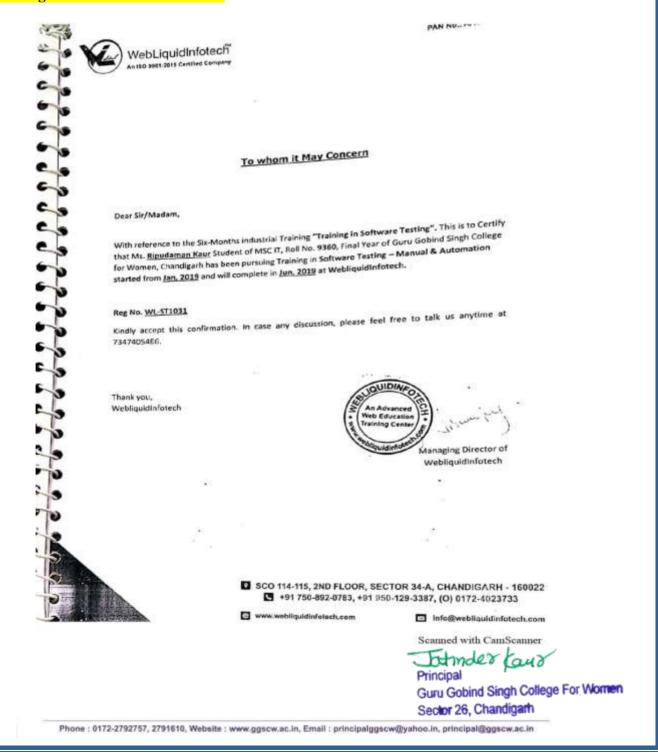

82400, +91-9779444127, +91-9779444172, +91-9779444172, +91-9779444172, +91-9 |                                  |
| +91-172-4082400, +91-97/9444127, +91-97/9444172, +91-9                                                                                                                                                                       | (H.O)                            |

Principal
Guru Gobind Singh College For Women
Sector 26, Chandigath





#### LINKAGE

### 7. WEBLIQUIDINFOTECH

A linkage was established between Guru Gobind Singh College for Women, Sector 26 Chandigarh and WebLiquidInfotech, Sector 34, Chandigarh. Under this, an M.Sc. (IT) 4th semester student, Ms. RipudamanKaur, Roll No. 9360, successfully completed her 6-month internship on Software Testing - Manual and Automation.







SECTOR 26, CHANDIGARH - 160019

(Affiliated to Panjab University Chandigarh)





#### LINKAGE

#### 8. LINKAGE WITH NAAC AS ASSESSOR

Principal, Guru Gobind Singh College, Sector 26, successfully registered to become Assessor with National Assessment and Accreditation Council on 18th December 2018. Assessors play a key role in assessing the quality of academics and institutions and provide sound feedback to improve any lacunae in knowledge dissemination.

----- Forwarded message ------

From: Jatinder Kaur <goshrecon@gmail.com>

Date: Fri, Dec 21, 2018 at 11:53 AM

Subject: Registration with NAAC as Assessor

To: <naachelpdesk@gmail.com>

SirMadam

I had applied for Enrolment as Assessor with NAAC on 16th Sep 2018 and have been enrolled successfully on NAAC portal on Dec 18,2018.

I