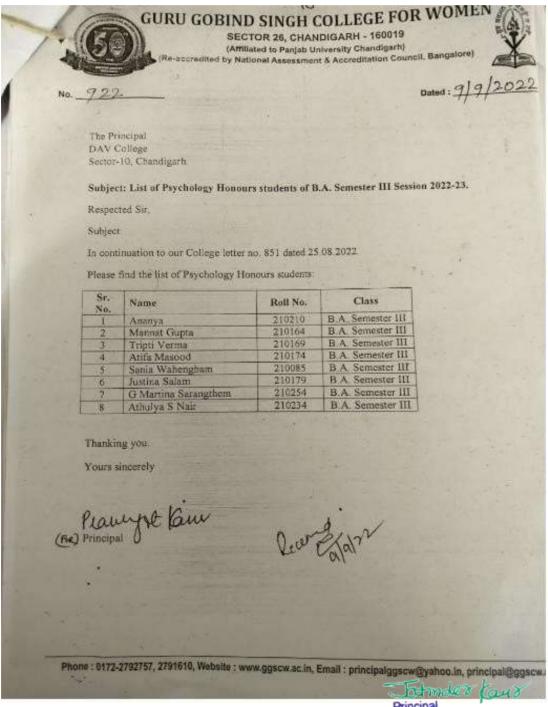

## 15. LINKAGE WITH DAV COLLEGE FOR PSYCHOLOGY HONOURS (2022-23)

During the academic year 2022-23, the college students attended a co-opt program at DAV College, Sector 10, Chandigarh, for Psychology honours.

Guru Gobind Singh College For Wormen Sector 26, Chandigarh

SECTOR 26, CHANDIGARH - 160019

(Affiliated to Panjab University Chandigarh)

Guru Gobind Singh College For Women Sector 26, Chandigarh

(Affiliated to Panjab University Chandigarh)
Re-accredited by National Assessment & Accreditation Council, Bangalore)