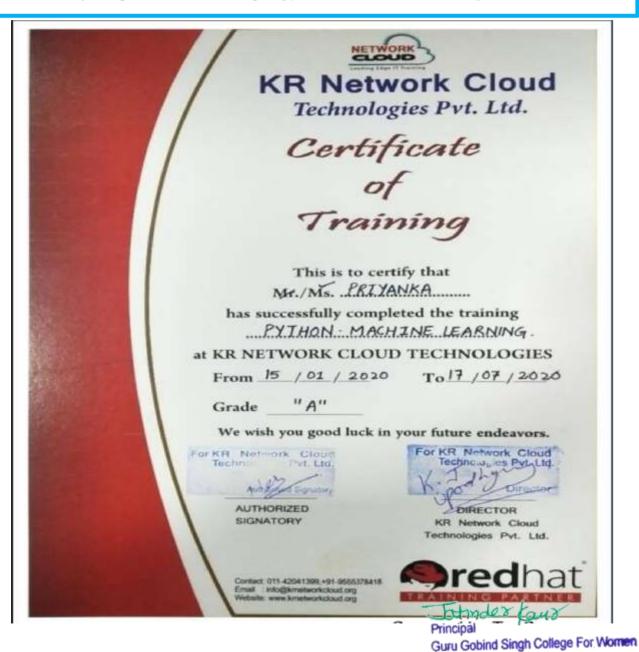

ons Pvt. Ltd.

ii. Place of work: Chandigarh

iii. Address of the Employer: Plot No. 10, 4th Floor, Rajiv Gandhi IT Park, Chandigarh, 160101

iv. Stipend (in Rs.): N/A

Name: Deepti

Designation: Centre Manager

Department : Skill Development

Principal
Guru Gobind Singh College For Women
Sector 26, Chandigarh



SECTOR 26, CHANDIGARH - 160019

(Affiliated to Panjab University Chandigarh)





#### LINKAGE

### 3. KR NETWORK CLOUD TECHNOLOGIES PVT. LTD.

KR network cloud Technologies Pvt. Ltd. that provides more than 250+ IT training programs from top technological firms including CISCO, MICROSOFT, REDHAT, STAR Certification,

CompTIA as a recognized education institute, signed a linkage with the college. One student successfully completed their internship in python and machine learning.



Sector 26, Chandigarh





### LINKAGE

### 4. INFOWIZ SOFTWARE SOLUTION

A linkage was established with InfoWiz software solutions. Four students were trained in **Python and web designing** and successfully completed their internship.















SECTOR 26, CHANDIGARH - 160019

(Affiliated to Panjab University Chandigarh)





#### MOU

### 5. INFOMATHS STUDIES PVT LTD (2019-20)

The MOU was signed with the college on 20<sup>th</sup> August 2019 for a period of one year. The MOU was greatly beneficial in allowing access to top-tier preparation skills and workshops for the college students about to enter the professional world.









SECTOR 26, CHANDIGARH - 160019

(Affiliated to Panjab University Chandigarh)

Re-accredited by National Assessment & Accreditation Council, Bangalore