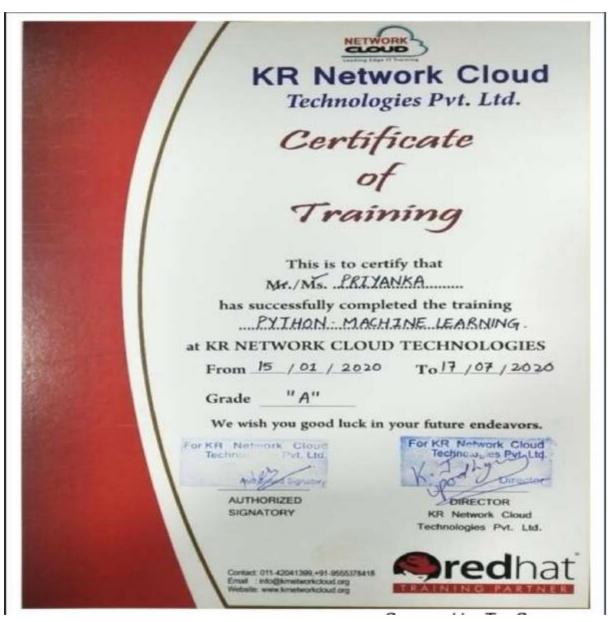

o her training are as below:

i. Name of the Organization: Appworx IT Solutions Pvt. Ltd.

ii. Place of work: Chandigarh

iii. Address of the Employer: Plot No. 10, 4th Floor, Rajiv Gandhi IT Park, Chandigarh, 160101

iv. Stipend (in Rs.): N/A

Name: Deepti

Designation: Centre Manager

Department : Skill Development

Principal
Guru Gobind Singh College For Women
Sector 26, Chandigarh





#### 3. LINKAGE with KR NETWORK CLOUD TECHNOLOGIES PVT. LTD.

KR network cloud Technologies Pvt. Ltd. that provides more than 250+ IT training programs from top technological firms including CISCO, MICROSOFT, REDHAT, STAR Certification, CompTIA as a recognized education institute, signed a linkage with the college. One student successfully completed their internship in **python and machine learning.** 



Principal
Guru Gobind Singh College For Women
Sector 26, Chandigath





#### 4. Linkage withInfowiz Software Solution

A linkage was established with InfoWiz software solutions. Four students were trained in **Python and web designing** and successfully completed their internship.



Principal
Guru Gobind Singh College For Women
Sector 26, Chandigath





(Affiliated to Panjab University Chandigarh) accredited by National Assessment & Accreditation Council, Bangalore)



# 5. MOU with Infomaths Studies Pvt Ltd ACTIVITY

- Name of the Activity Interactive Session on "Career Opportunities in IT Sector"
- Date − 1st February, 2020
- Name of the Resource Person (Brief Detail) MrsArpana Grover, Director, Infomaths Studies Pvt Ltd, Chandigarh.
- Name of the Coordinator/ In charge Ms. Maninder