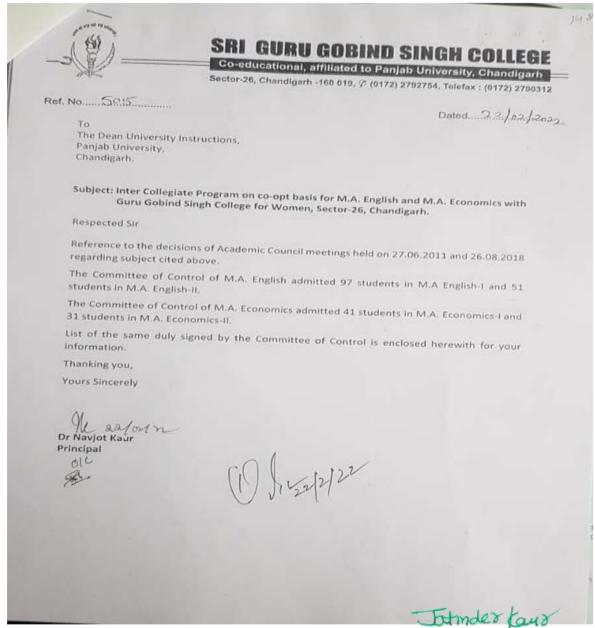

#### INTER-COLLEGIATE PROGRAM ON CO-OPT BASIS

Guru Gobind Singh College for Women, Sector 26, collaborates with Sri Guru Gobind Singh College faculty for joint classes in Economics and English.

Principal
Guru Gobind Singh College For Women
Sector 26, Chandigath

SECTOR 26, CHANDIGARH - 160019

(Affiliated to Panjab University Chandigarh)

Re-accredited by National Assessment & Accreditation Council, Bangalore)

PANJAB UNIVERSITY CHANDIGARH

ly Registrar (Colleges) University. digarh-160014.

The Principal Sri Guru Gobind Singh College Sector -26,

Dated: 30/9/201

Chandigarh.

No.Misc./A-5/ Subject:-

12477 Inter Collegiate Programme on Co-Opt. basis in M.A.(English) 8.4/0.8. College Sector-26 Chandigarh and G.G.S College for Women, Sector-2 Chandigarh.

Dear Sir/Madam,

Kindly refer to your letter no. 1573 dated 29.08.2014 on the subject cited above.

This is to inform you that the Vice-Chancellor after looking into the case has allowed SGGS College, Sector-26, Chandigarh to run Inter-Collegiate programme in collaboration with GGS College for Women, Sector 26, Chandigarh in the subject of English only at the Post –graduate level, as per the provision of Regulation 16.1, 16.2 and 16.3 given at pages 162-163 of P.U Cal Vol.I,2007 for the session 2013-14.

Yours faithfully

Deputy Registrar |Colle

Etmoler Kaux Guru Gobind Singh College For Women Sector 26, Chandigarh

SECTOR 26, CHANDIGARH - 160019

(Affiliated to Panjab University Chandigarh)

(Re-accredited by National Assessment & Accreditation Council, Bangalore)