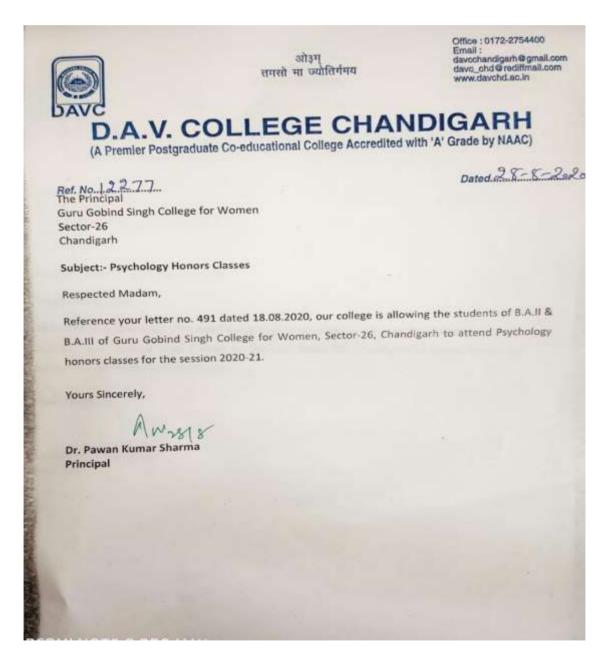

## 15. LINKAGE WITH DAV COLLEGE FOR PSYCHOLOGY HONOURS (2022-23)

During the academic year 2022-23, the college students attended a co-opt program at DAV College, Sector 10, Chandigarh, for Psychology honours.

#### INTER-COLLEGIATE PROGRAM ON CO-OPT BASIS

Guru Gobind Singh College for Women, Sector 26, collaborates with Sri Guru Gobind Singh College faculty for joint classes in Economics and English.

Principal
Guru Gobind Singh College For Women
Sector 26, Chandigath

SECTOR 26, CHANDIGARH - 160019

(Affiliated to Panjab University Chandigarh)

Re-accredited by National Assessment & Accreditation Council, Bangalore)

PANJAB UNIVERSITY CHANDIGARH

ly Registrar (Colleges) University. digarh-160014.

The Principal Sri Guru Gobind Singh College Sector -26,

Dated: 30/9/201

Chandigarh.

No.Misc./A-5/ Subject:-

12477 Inter Collegiate Programme on Co-Opt. basis in M.A.(English) 8.4/0.8. College Sector-26 Chandigarh and G.G.S College for Women, Sector-2 Chandigarh.

Dear Sir/Madam,

Kindly refer to your letter no. 1573 dated 29.08.2014 on the subject cited above.

This is to inform you that the Vice-Chancellor after looking into the case has allowed SGGS College, Sector-26, Chandigarh to run Inter-Collegiate programme in collaboration with GGS College for Women, Sector 26, Chandigarh in the subject of English only at the Post –graduate level, as per the provision of Regulation 16.1, 16.2 and 16.3 given at pages 162-163 of P.U Cal Vol.I,2007 for the session 2013-14.