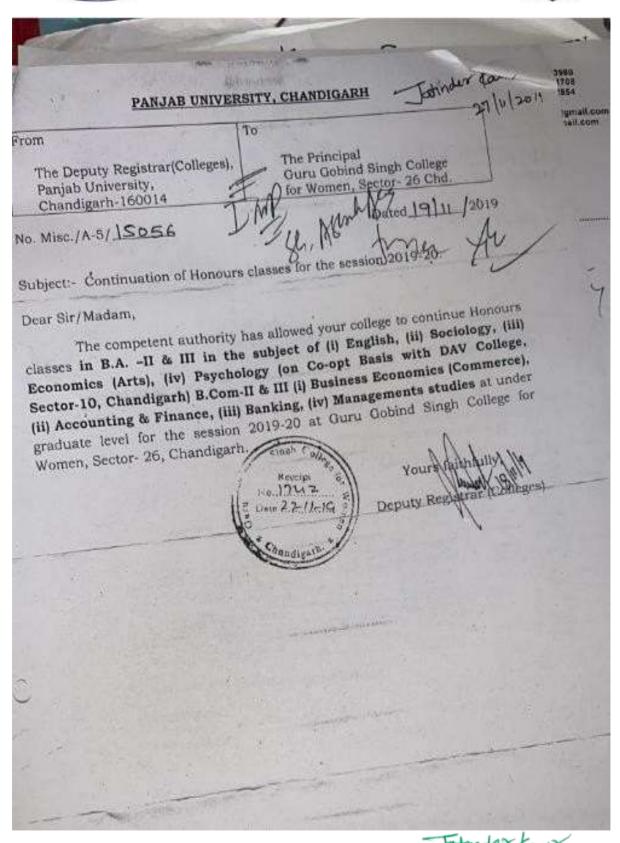

## 15. LINKAGE WITH DAV COLLEGE FOR PSYCHOLOGY HONOURS (2022-23)

During the academic year 2022-23, the college students attended a co-opt program at DAV College, Sector 10, Chandigarh, for Psychology honours.

Guru Gobind Singh College For Wormen Sector 26, Chandigarh

SECTOR 26, CHANDIGARH - 160019

(Affiliated to Panjab University Chandigarh)

Guru Gobind Singh College For Women Sector 26, Chandigarh

(Affiliated to Panjab University Chandigarh)
Re-accredited by National Assessment & Accreditation Council, Bangalore)