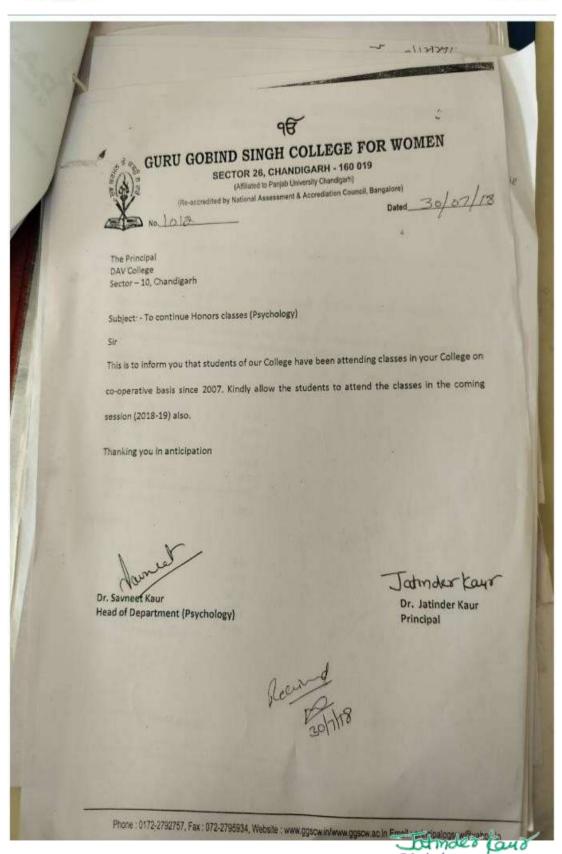

## 15. LINKAGE WITH DAV COLLEGE FOR PSYCHOLOGY HONOURS (2022-23)

During the academic year 2022-23, the college students attended a co-opt program at DAV College, Sector 10, Chandigarh, for Psychology honours.