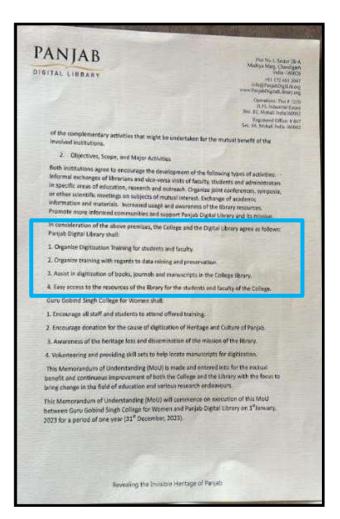

#### 4. PANJAB DIGITAL LIBRARY

The MOU was signed with the Panjab Digital Library on 1<sup>st</sup> January 2023, for a period of one year. The library acts as an easy-access repository of heritage, culture and a wealth of information that is available to the students at the click of a button.