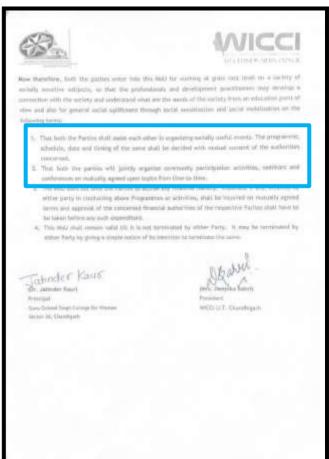

Whereas both the parties have common goal and interest for working at grass root level for social upliftment.

- That the NGO Open Eyes Foundation shall assist in organizing socially useful events with NSS of the college. The programme schedule, date and timing of the same shall be decided with mutual consent of the authorities concerned.
- That both parties will jointly organize community participation activities, seminars and conferences on mutually agreed upon topics from time to time.
- 3. That the NGO Open Eyes Foundation shall assist the college in organizing grass root level exposure by inviting eminent social workers from time to time to promote capacity building and skill development of students. The college on the other hand, would extend all possible support for mutually beneficial socially relevant community activities.
- 4. That the students of the college will assist the NGO Open Eyes Foundation in resilience building and counseling of underprivileged section of the society whereas the foundation will provide a platform to the students for their internships and real life exposure.