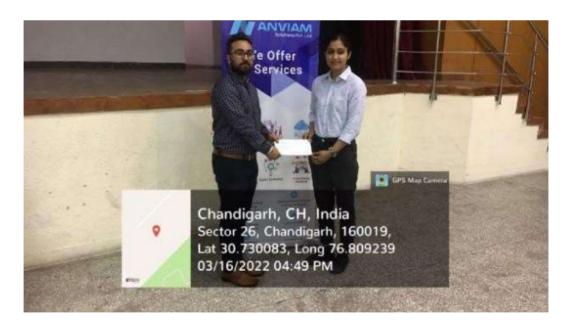

#### 11. ANVIAM SOLUTION PRIVATE LIMITED

The college signed an MOU with Anviam Solution Private Limited on 23<sup>rd</sup> June 2022 for a period of **two years**. The MOU has enabled the students to become a part of this top-tier company and also learn to sit for corporate interviews confidently.

Principal
Guru Gobind Singh College For Women
Sector 26, Chandigath

SECTOR 26, CHANDIGARH - 160019

(Affiliated to Panjab University Chandigarh)

(Re-accredited by National Assessment & Accreditation Council, Bangalore)