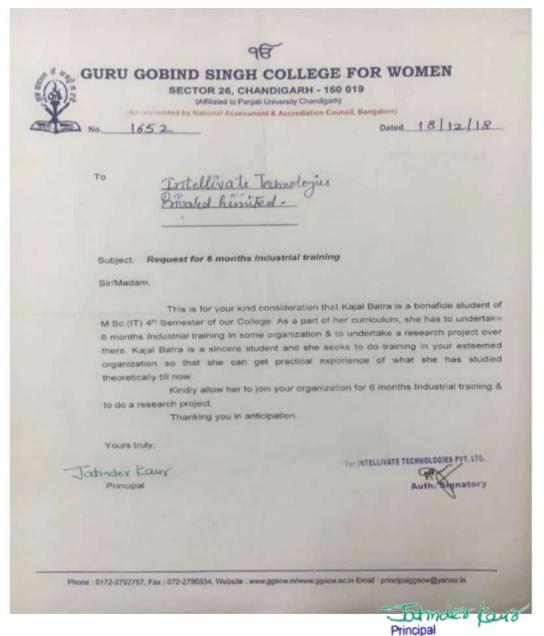

inkage was established between our college Guru Gobind Singh College for Women, Sector 26 Chandigarh and Oops Info Solutions, Sector 34, Chandigarh. Under this, an M.Sc. (IT) 4th semester student named Kusum, Roll No. 9363, successfully completed her 6- month internship of industrial training.







#### 3. LINKAGE WITH INTELLIVATE TECHNOLOGIES PVT LTD

Intellivate Technologies Pvt Ltd is primarily engaged in providing services in areas like: IT Automation, Digital Transformation, Data Analysis etc. A linkage was established between our college, Guru Gobind Singh College for Women, Sector 26 Chandigarh, and Intellivate Technologies Pvt. Ltd., Sector 142, Noida, U.P.. Under this, an M.Sc. (IT) 4th semester student, KajalBatra, Roll No. 9351, successfully completed her 6 month-internship.



Guru Gobind Singh College For Women Sector 26, Chandigarh





#### 4. LINKAGE WITH LOGIC ERP SOLUTIONS PVT LTD

Logic ERP's expertise is in providing integrated ERP Software for Retail, Distribution and Manufacturing to thousands of customers till date, helped them to meet their business goals. A linkage was established between Guru Gobind Singh College for Women, Sector 26 Chandigarh and Logic ERP Solutions Pvt Ltd, Mohali. Under this, an M.Sc. (IT) 4th semester student, Ms. Deepali, Roll No. 9352, successfully completed her **6-month internship** in **.Net.** 





SECTOR 26, CHANDIGARH - 160019

(Affiliated to Panjab University Chandigarh)





#### 5. LINKAGE WITH TECH WEBBIE

A linkage was established between Guru Gobind Singh College for Women, Sector 26 Chandigarh and Tech Webbie