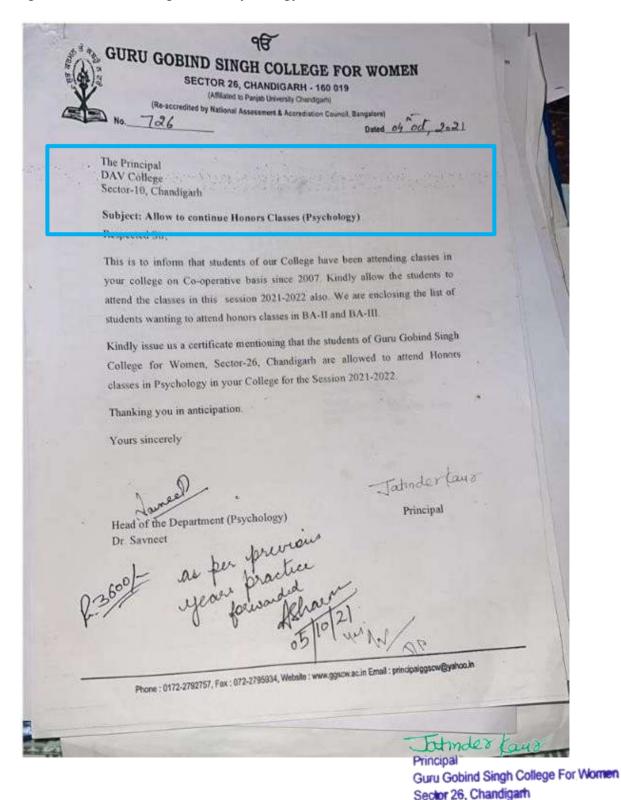

## 15. LINKAGE WITH DAV COLLEGE FOR PSYCHOLOGY HONOURS (2022-23)

During the academic year 2022-23, the college students attended a co-opt program at DAV College, Sector 10, Chandigarh, for Psychology honours.