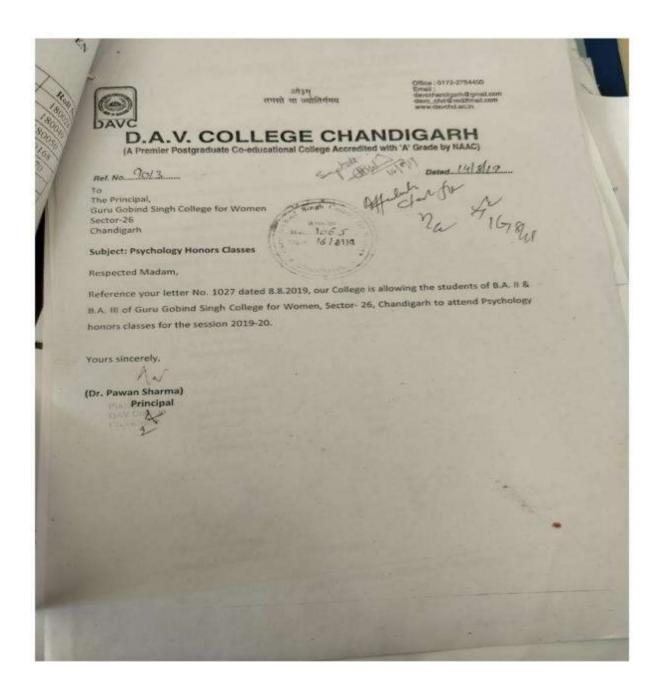

## 15. LINKAGE WITH DAV COLLEGE FOR PSYCHOLOGY HONOURS (2022-23)

During the academic year 2022-23, the college students attended a co-opt program at DAV College, Sector 10, Chandigarh, for Psychology honours.

Guru Gobind Singh College For Wormen Sector 26, Chandigarh

SECTOR 26, CHANDIGARH - 160019

(Affiliated to Panjab University Chandigarh)

Guru Gobind Singh College For Women Sector 26, Chandigarh

(Affiliated to Panjab University Chandigarh)
Re-accredited by National Assessment & Accreditation Council, Bangalore)