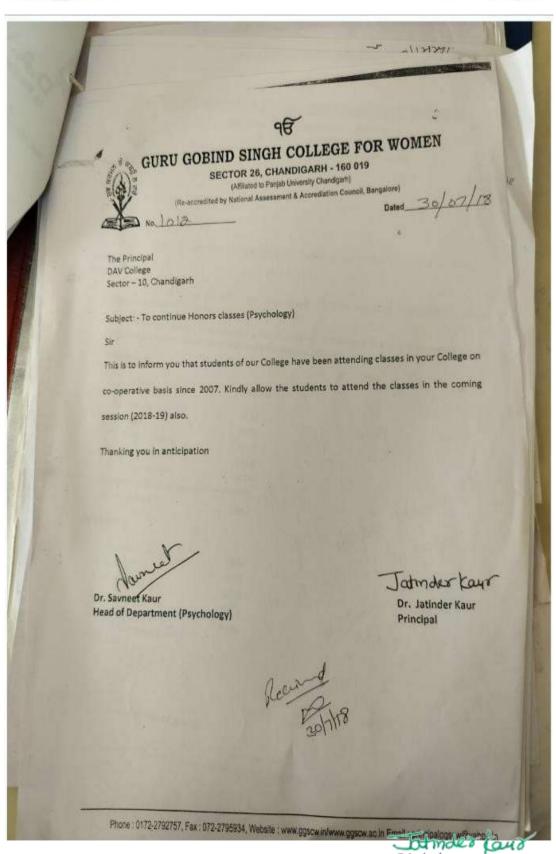

## 15. LINKAGE WITH DAV COLLEGE FOR PSYCHOLOGY HONOURS (2022-23)

During the academic year 2022-23, the college students attended a co-opt program at DAV College, Sector 10, Chandigarh, for Psychology honours.

Guru Gobind Singh College For Wormen Sector 26, Chandigarh

SECTOR 26, CHANDIGARH - 160019

(Affiliated to Panjab University Chandigarh)

Guru Gobind Singh College For Women Sector 26, Chandigarh

(Affiliated to Panjab University Chandigarh)
Re-accredited by National Assessment & Accreditation Council, Bangalore)