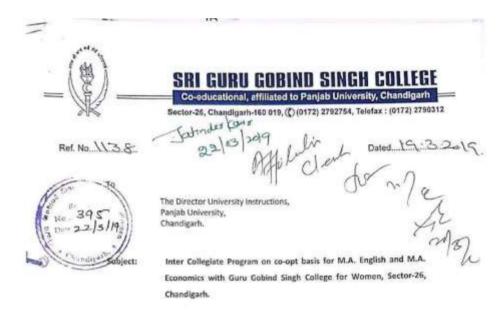

#### INTER-COLLEGIATE PROGRAM ON CO-OPT BASIS

Guru Gobind Singh College for Women, Sector 26, collaborates with Sri Guru Gobind Singh College faculty for joint classes in Economics and English.

Principal
Guru Gobind Singh College For Women
Sector 26, Chandigath

SECTOR 26, CHANDIGARH - 160019

(Affiliated to Panjab University Chandigarh)

Re-accredited by National Assessment & Accreditation Council, Bangalore)

PANJAB UNIVERSITY CHANDIGARH

ly Registrar (Colleges) University. digarh-160014.