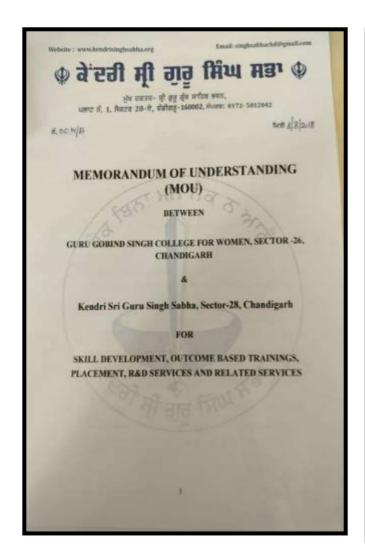

#### 10. KENDRI SRI GURU SINGH SABHA

The college signed an MOU with Kendri Sri Guru Singh Sabha on 1<sup>st</sup> August 2022 to further the research and education in music for the students of the college. The MOU was signed for the duration of one year.

AGREED:

Authorized Signatory:

Name: Dr Khushhal Singh

GENERAL SECRETAL SECR

Secretary, Kendri Sri Guru Singh Sabha,

Sector-28, Chandigarh

Authorized Signatory: Name: Dr Jatinder Kaur

Totander Kayr

Principal Guru Gobind Singh College for

SECTOR 26, CHANDIGARH - 160019

(Affiliated to Panjab University Chandigarh)