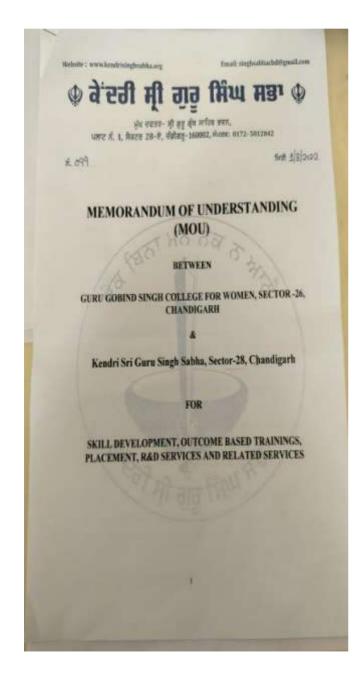

#### 10. KENDRI SRI GURU SINGH SABHA

The college signed an MOU with Kendri Sri Guru Singh Sabha on 1<sup>st</sup> August 2022 to further the research and education in music for the students of the college. The MOU was signed for the duration of one year.

AGREED:

Authorized Signatory:

Name: Dr Khushhal Singh

GENERAL SECRETAL SECR

Secretary, Kendri Sri Guru Singh Sabha,

Sector-28, Chandigarh

Authorized Signatory: Name: Dr Jatinder Kaur

Totander Kayr

Principal Guru Gobind Singh College for

SECTOR 26, CHANDIGARH - 160019

(Affiliated to Panjab University Chandigarh)