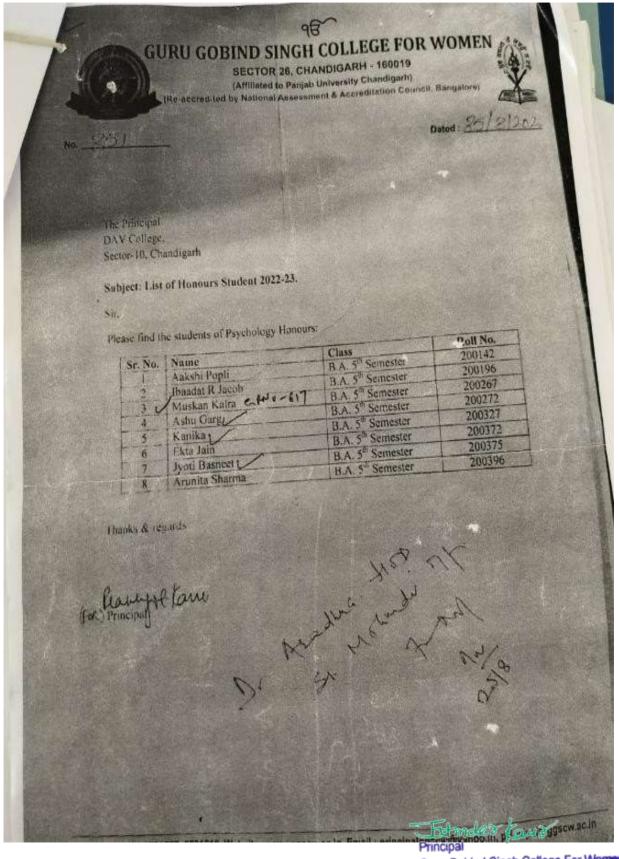

## 15. LINKAGE WITH DAV COLLEGE FOR PSYCHOLOGY HONOURS (2022-23)

During the academic year 2022-23, the college students attended a co-opt program at DAV College, Sector 10, Chandigarh, for Psychology honours.

Guru Gobind Singh College For Wormen Sector 26, Chandigarh

SECTOR 26, CHANDIGARH - 160019

(Affiliated to Panjab University Chandigarh)

Guru Gobind Singh College For Women Sector 26, Chandigarh

(Affiliated to Panjab University Chandigarh)
Re-accredited by National Assessment & Accreditation Council, Bangalore)