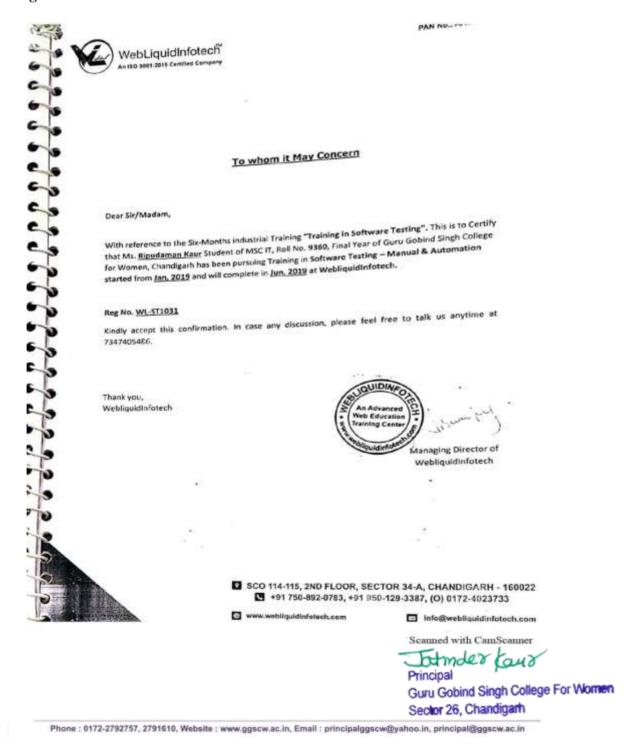

|            |





#### 7. LINKAGE WITH WEBLIQUIDINFOTECH

A linkage was established between Guru Gobind Singh College for Women, Sector 26 Chandigarh and WebLiquidInfotech, Sector 34, Chandigarh. Under this, an M.Sc. (IT) 4th semester student, Ms. RipudamanKaur, Roll No. 9360, successfully completed her **6-month internship** on **Software Testing - Manual and Automation.** 





SECTOR 26, CHANDIGARH - 160019

(Affiliated to Panjab University Chandigarh) accredited by National Assessment & Accreditation Council, Bangalore)



8. LINKAGE WITH NAAC AS ASSESSOR

Principal, Guru Gobind Singh College, Sector 26, successfully registered to become Assessor with National Assessment and Accreditation Council on 18th December 2018. Assessors play a key role in assessing the quality of academics and institutions and provide sound feedback to improve any lacunae in knowledge dissemination.

----- Forwarded message ------

From: Jatinder Kaur <ggshreconf@gmail.com>

Date: Fri, Dec 21, 2018 at 11:53 AM

Subject: Registration with NAAC as Assessor

To: <naachelpdeski@gmail.com>

SirMadam

I had applied for Enrolment as Assessor with NAAC on 16th Sep 2018 and have been enroll