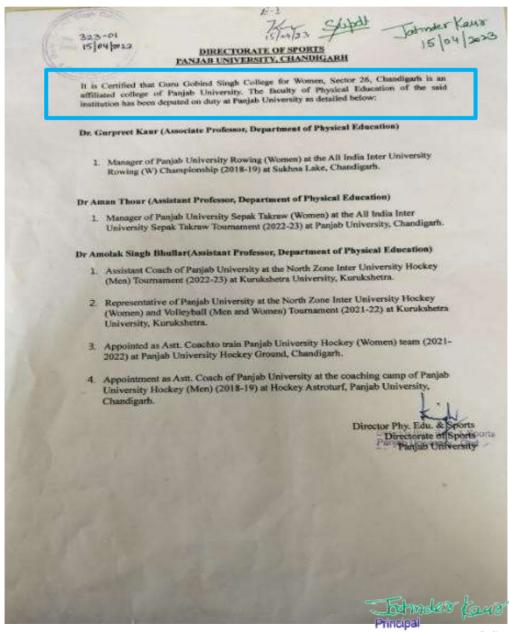

#### 13. COLLABORATION WITH DIRECTORATE OF SPORTS

Ms. Gurpreet Kaur, Dr. Aman Thour and Dr. Amolak Singh Bhullar have been representing the Directorate of Sports, Panjab University under faculty exchange program and playing different roles on behalf of Panjab University such as Sports Instructor, Coach and Team Manager.