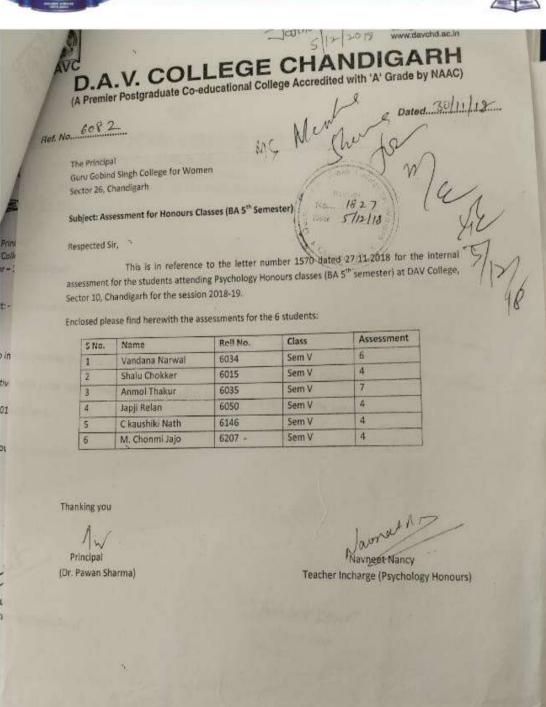

## 15. LINKAGE WITH DAV COLLEGE FOR PSYCHOLOGY HONOURS (2022-23)

During the academic year 2022-23, the college students attended a co-opt program at DAV College, Sector 10, Chandigarh, for Psychology honours.