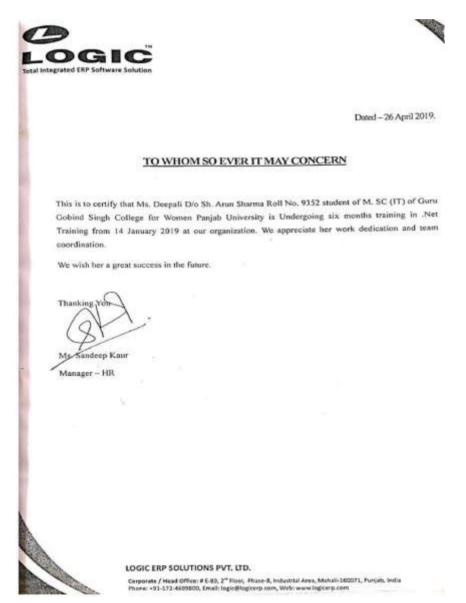

#### TO WHOM IT MAY CONCERN

Certified that Lt (Dr) Ritu Dhanoa (ANO Army Wing), of Guru Gobind Singh College for Women, Sector - 26, Chandigarh which is a recognized institution, working in collaboration with I Chandigarh Girls Bn, has been rendering the following services under Faculty Exchange Programme to the Unit since January 2019: