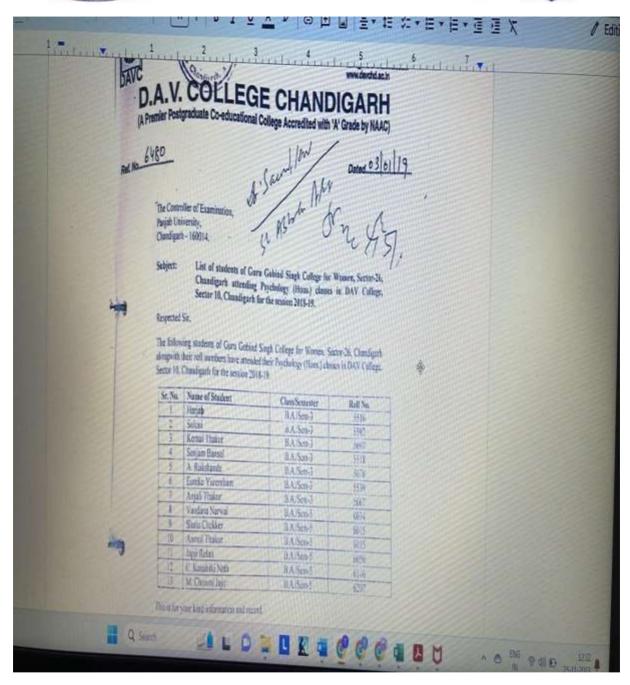

## 15. LINKAGE WITH DAV COLLEGE FOR PSYCHOLOGY HONOURS (2022-23)

During the academic year 2022-23, the college students attended a co-opt program at DAV College, Sector 10, Chandigarh, for Psychology honours.

Guru Gobind Singh College For Wormen Sector 26, Chandigarh

SECTOR 26, CHANDIGARH - 160019

(Affiliated to Panjab University Chandigarh)

Guru Gobind Singh College For Women Sector 26, Chandigarh

(Affiliated to Panjab University Chandigarh)
Re-accredited by National Assessment & Accreditation Council, Bangalore)