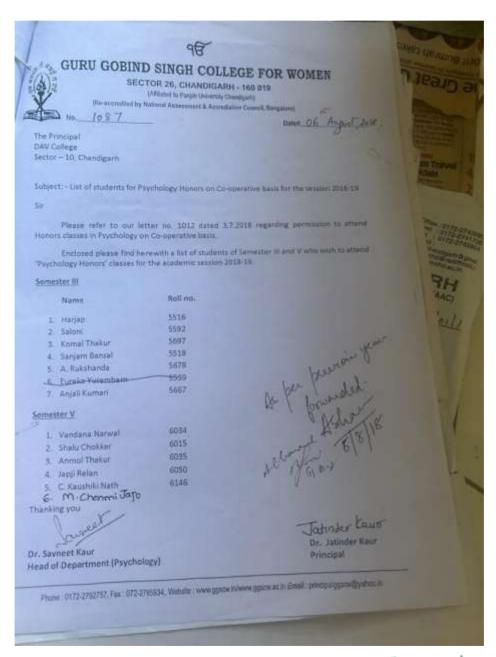

## 15. LINKAGE WITH DAV COLLEGE FOR PSYCHOLOGY HONOURS (2022-23)

During the academic year 2022-23, the college students attended a co-opt program at DAV College, Sector 10, Chandigarh, for Psychology honours.