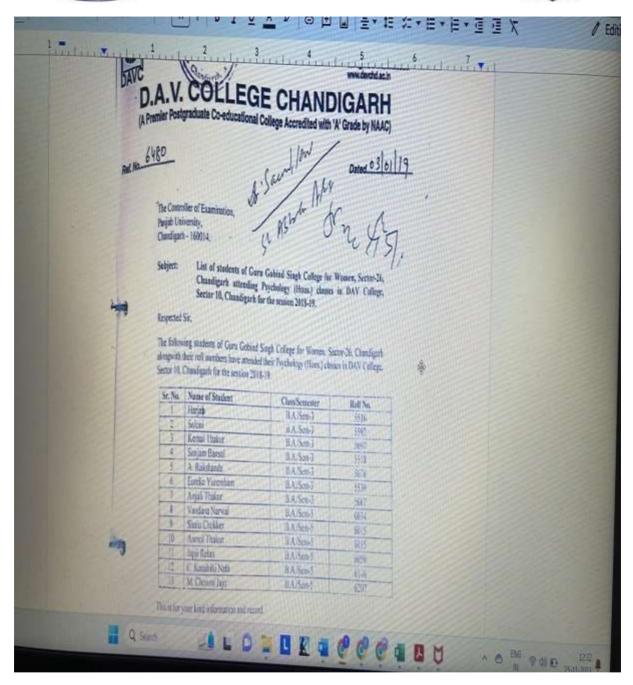

## 15. LINKAGE WITH DAV COLLEGE FOR PSYCHOLOGY HONOURS (2022-23)

During the academic year 2022-23, the college students attended a co-opt program at DAV College, Sector 10, Chandigarh, for Psychology honours.