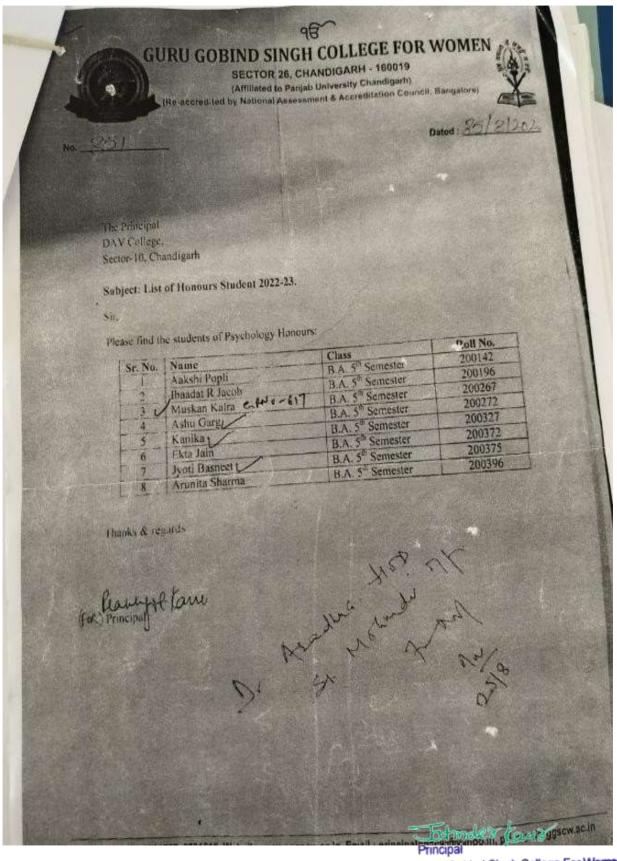

## 15. LINKAGE WITH DAV COLLEGE FOR PSYCHOLOGY HONOURS (2022-23)

During the academic year 2022-23, the college students attended a co-opt program at DAV College, Sector 10, Chandigarh, for Psychology honours.

Guru Gobind Singh College For Wormen Sector 26, Chandigarh

SECTOR 26, CHANDIGARH - 160019

(Affiliated to Panjab University Chandigarh)

Guru Gobind Singh College For Women Sector 26, Chandigarh

(Affiliated to Panjab University Chandigarh)
Re-accredited by National Assessment & Accreditation Council, Bangalore)