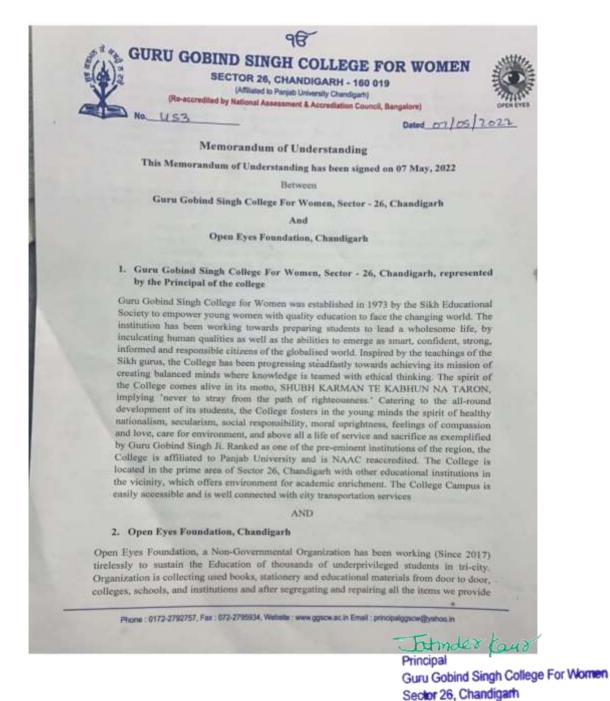

#### MOU

#### 2. OPEN EYE FOUNDATION

Open Eyes Foundation, an NGO since 2017, sustains education for underprivileged tri-city students by collecting, repairing, and distributing used educational materials. It also supports orphans, single parents, and promotes menstrual hygiene empowerment. An MOU was signed with Open Eye Foundation on **7**<sup>th</sup> **May 2022** which is active till date.

SECTOR 26, CHANDIGARH - 160019

(Affiliated to Panjab University Chandigarh)

them free of cost to needful using the theme of Reuse, Reduce, Recycle. The organization has also been working towards helping girls and women in straitened circumstances by providing free sanitary napkins and other hygiene products and making them more periods positive! We have been working indefatigably towards helping the orphans and single parents, by covering educational expenses, providing audio books for the visually impaired. The Organization is working vigorously in this regard.