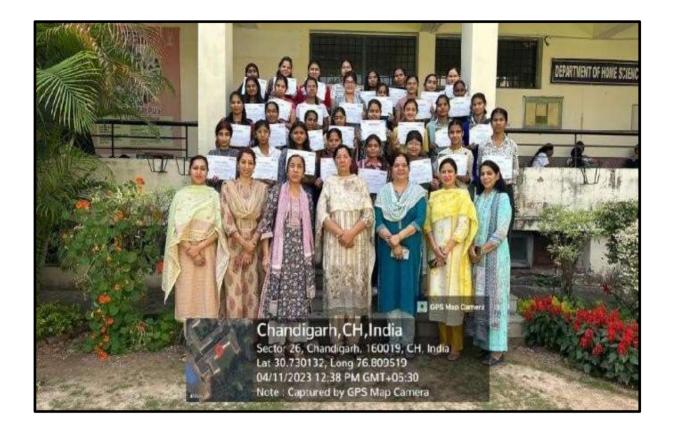

#### 6. UCODE SOFT SOLUTIONS PVT. LTD.

The college signed an MOU with Ucode Soft Solutions Pvt. Ltd. on 9<sup>th</sup> September 2022 for a period of one year. The MOU allowed the students of the college to participate in a placement drive and also learn about the skills they required of them to have gainful employment in the technology sector.

Principal
Guru Gobind Singh College For Women
Sector 26, Chandigarh

SECTOR 26, CHANDIGARH - 160019

(Affiliated to Panjab University Chandigarh)

IN WITNESS WHEREOF, the parties hereto have executed this Memorandum of Understanding as of the Effective Date 09:09:2022 SESSION: 2022-2023 [Your College/University Name] By: Datinder Kaur
Dinicipal
Sum Gobind Singh College For Women
[Authorizates Signard 94th] Date: 09.09.2022 [Organization/Individual Name] FOUCODESOFT SOLUTIONS PUTUPOUS MAN LINAN COM Authorised Signatory [Authorized Signatory] Date: 09.09.2022