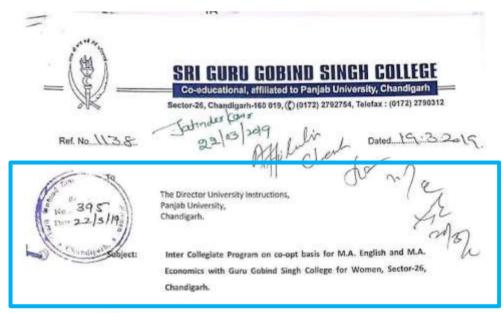

### **16. FACULTY EXCHANGE (2022-23)**

#### INTER-COLLEGIATE PROGRAM ON CO-OPT BASIS

Guru Gobind Singh College for Women, Sector 26, collaborates with Sri Guru Gobind Singh College faculty for joint classes in Economics and English.

Principal
Guru Gobind Singh College For Women
Sector 26, Chandigath