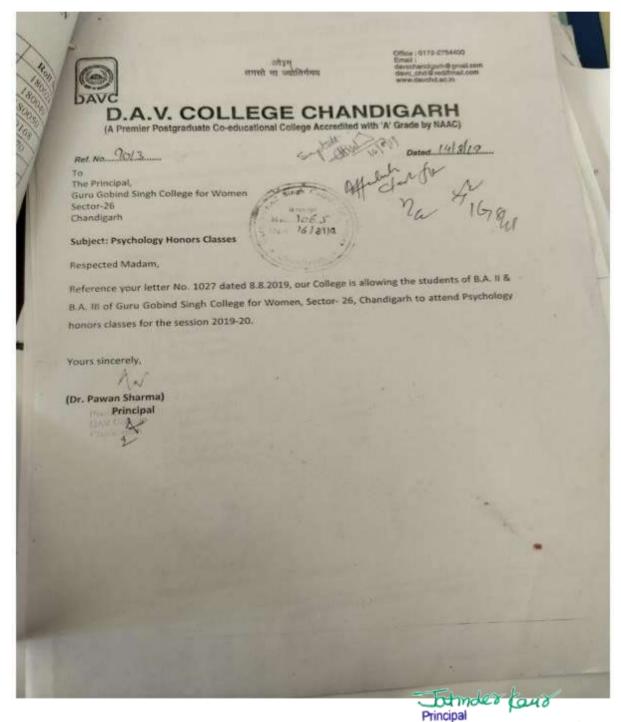

## 15. LINKAGE WITH DAV COLLEGE FOR PSYCHOLOGY HONOURS (2022-23)

During the academic year 2022-23, the college students attended a co-opt program at DAV College, Sector 10, Chandigarh, for Psychology honours.

Guru Gobind Singh College For Wormen Sector 26, Chandigarh

SECTOR 26, CHANDIGARH - 160019

(Affiliated to Panjab University Chandigarh)

Guru Gobind Singh College For Women Sector 26, Chandigarh

(Affiliated to Panjab University Chandigarh)
Re-accredited by National Assessment & Accreditation Council, Bangalore)