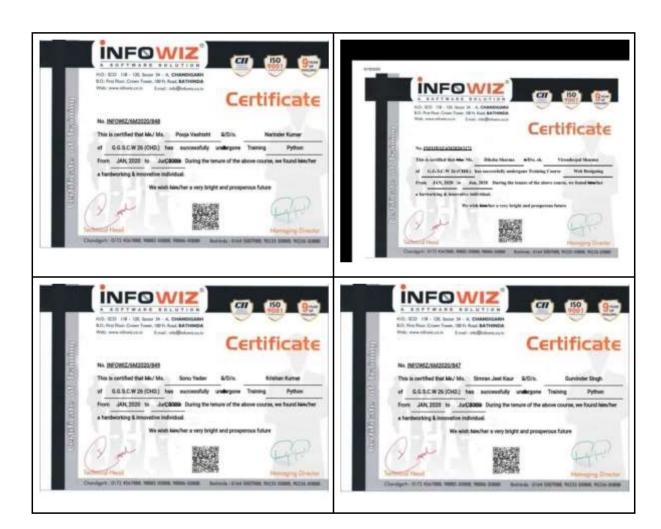

Department : Skill Development

Principal
Guru Gobind Singh College For Women
Sector 26, Chandigarh





#### 3. LINKAGE with KR NETWORK CLOUD TECHNOLOGIES PVT. LTD.

KR network cloud Technologies Pvt. Ltd. that provides more than 250+ IT training programs from top technological firms including CISCO, MICROSOFT, REDHAT, STAR Certification, CompTIA as a recognized education institute, signed a linkage with the college. One student successfully completed their internship in **python and machine learning.** 



Principal
Guru Gobind Singh College For Women
Sector 26, Chandigath





#### 4. Linkage withInfowiz Software Solution

A linkage was established with InfoWiz software solutions. Four students were trained in **Python and web designing** and successfully completed their internship.



Principal
Guru Gobind Singh College For Women
Sector 26, Chandigath





(Affiliated to Panjab University Chandigarh) accredited by National Assessment & Accreditation Council, Bangalore)



# 5. MOU with Infomaths Studies Pvt Ltd ACTIVITY

- Name of the Activity Interactive Session on "Career Opportunities in IT Sector"
- Date − 1st February, 2020
- Name of the Resource Person (Brief Detail) MrsArpana Grover, Director, Infomaths Studies Pvt Ltd, Chandigarh.
- Name of the Coordinator/ In charge Ms. ManinderKaur
- Venue: Computer Lab 3
- Number of Participants Students 41 Staff 5
- Objective of the Activity-Provided participants with comprehensive information and insights regarding potential career paths, growth prospects, and essential skills required in the Information Technology indust