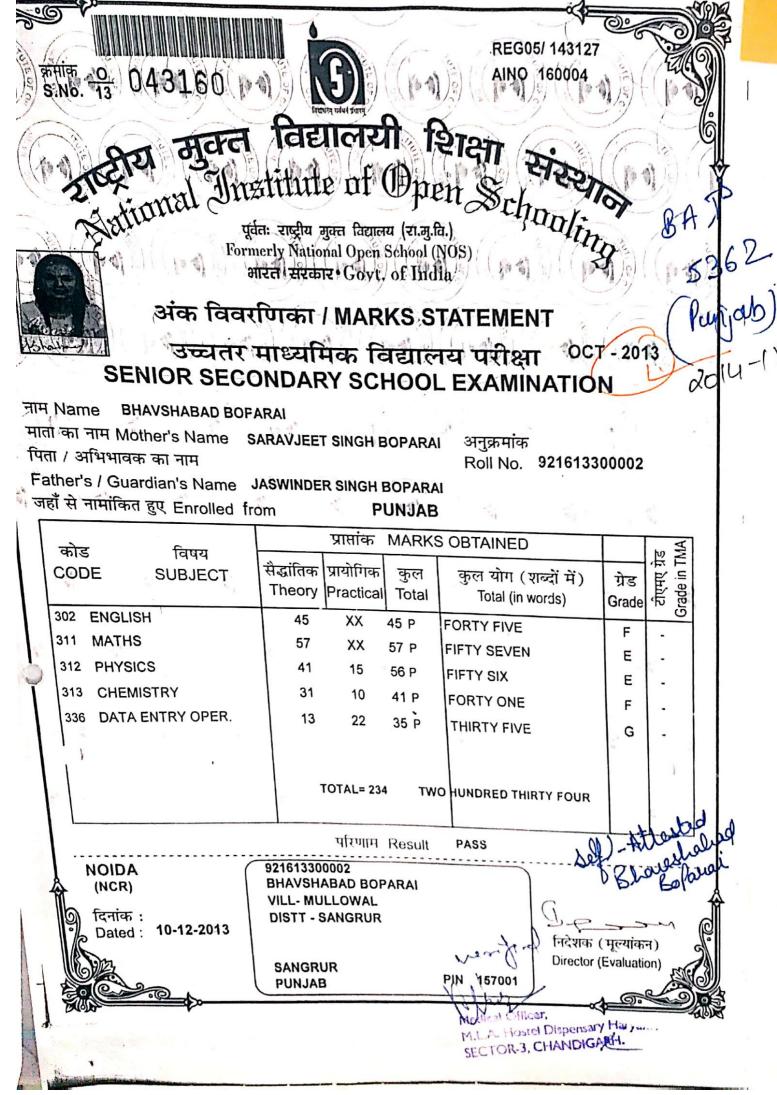

|



如本在於在於古代本本本本本本本本本本本本本本本本

ช้:/Sr. No.TT13U

## ਪੰਜਾਬ ਸਕੂਲ ਸਿੱਖਿਆ ਬੋਰਡ PUNJAB SCHOOL EDUCATION BOARD

ਸੀਨੀਅਰ ਸੈਕੰਡਰੀ (ਬਾਰ੍ਵੀਂ ਸ਼੍ਰੇਣੀ ) ਪਰੀਖਿਆ ਸਰਟੀਫਿਕੇਟ ਸਮੇਤ ਅੰਕ ਸੂਚੀ

SENIOR SECONDARY (12TH CLASS) EXAMINATION CERTIFICATE WITH MARKS DILLE

SET: C-45

गारेड बीडा नांचा ਹੈ वि / Certified that : धिरवनीड बेंव / INDERJEET KAUR

ठ रे. /Roll No. :

885052

ਰਜਿ.ਨੇ./Regn.No.: B-08-SGR-S-824365

ਪਤਾ ਦਾ ਨਾਂ | Father's Name :

ਰਾਮ ਗੁਮਾਰ / RAM KUMAŘ

ਮਾਤਾ ਦਾ ਨਾਂ | Mother's Name : ਡਬੇਰੀ ਦੇਵੀ | BATHARI DEVI

ਸਕੂਲ / ਜ਼ਿਲ੍ਹਾ School/District : ਸੰਗਰੂਰ / SANGRUR

galy-15 Sangen

ਸਤੰਬਰ, 2013

ਵਿੱਚ ਹੋਈ ਸੀਨੀਅਰ ਸੈਕੰਡਰੀ (ਬਾਰ੍ਹਵੀਂ ਸ਼੍ਰੇਣੀ ) ਪਰੀਖਿਆ ਹੇਠ ਲਿਖੇ ਵਿਸ਼ਿਆਂ ਅਧੀਨ ਦਰਸਾ SEPTEMBER, 2013

ਅੰਕਾਂ ਸਹਿਤ ਪਿੱਸ ਕੀਤੀ ਹੈ/appeared in Senior Secondary (12th Class) Examination held in

and has been declared qualified with su