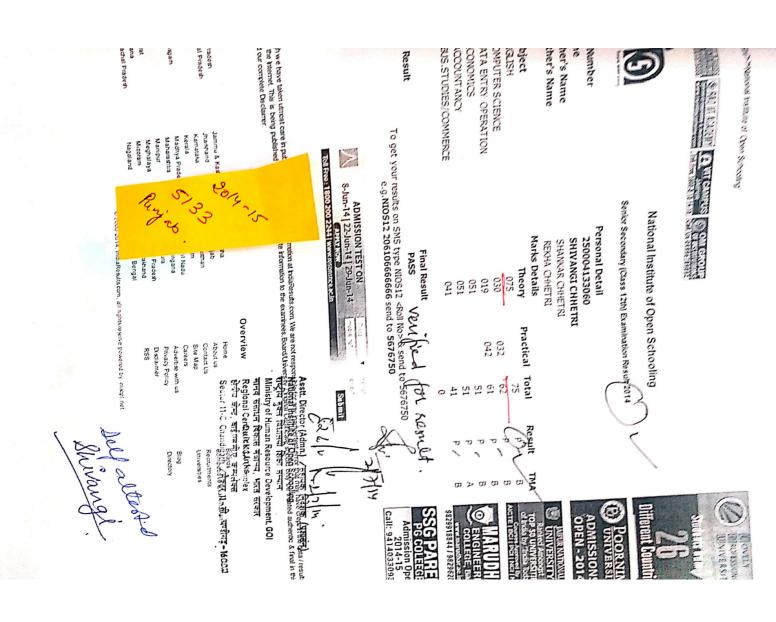

### Senior Secondary Open School Exam Result 2014

|                             | Candida             | ate's Par | ticular |          |            |           |           |
|-----------------------------|---------------------|-----------|---------|----------|------------|-----------|-----------|
| oll No                      | 20148220            | 67        |         |          |            |           |           |
| egistration No              | BO/13/40            | 0863241   | 48      |          |            |           |           |
| ame                         | JAI SHREE           |           |         | -        |            |           |           |
| ather's Name                | BHAGWAN             | RAM SHA   | RHA     |          |            |           |           |
| Nother's Name               | NARAYANI            |           |         |          |            |           | - 114 CAD |
| School/District             | GURU TEG            | BAHADUR   | H JECOM | iigh sch | OOL, PHAS  | SE-1 S.A. | S.NAGAR   |
| Stream                      | Humanities          |           |         |          |            |           |           |
| Set/Phone                   | C-22 (0172-3047309) |           |         |          |            |           |           |
| 30071110110                 | Ma                  | irks Deta | ils     |          |            |           |           |
| Subject                     |                     | Th        | CCE     | Pr       | Total      | Result    | Grade     |
| GENERAL ENGLISH             |                     | 024       | 012     | XXX      | 036        | P         | C         |
| GENERAL PUNJABI             |                     | 027       | 014     | XXX      | 041        | ρ         | C         |
| SOCIOLOGY                   |                     | 040       | 917     | XXX      | 057        | P         | <u> </u>  |
| HINDI (ELECTIVE)            |                     | 032       | 014     | XXX      | 046<br>058 | P         | C         |
| PHYSICAL EDUCATION & SPORTS |                     | 018       | 018     | 022      | 038        |           | ,         |
|                             |                     |           |         |          |            |           |           |
|                             |                     |           |         |          |            | Li        |           |
|                             |                     |           |         |          |            |           |           |
|                             |                     | PASS 2    | 38      | 7        |            |           |           |
| RESULT                      |                     | C         |         |          |            |           | 2014      |
| Overall Grade               |                     | 1-        |         | -        | Declare    | d on 22 M | ay 2014   |

Marudhar Engg. College Bikaner

almer: Punjab School Education Board (PSEB) / Indiaresults.com are not responsible for any inadvertent error that may have grept in the results being published on set. The result published on net are for immediate information to the examinees. Board's Original Certificate should only be treated authentic and final in this regard it released/published on Internet/Website is purely provisional.