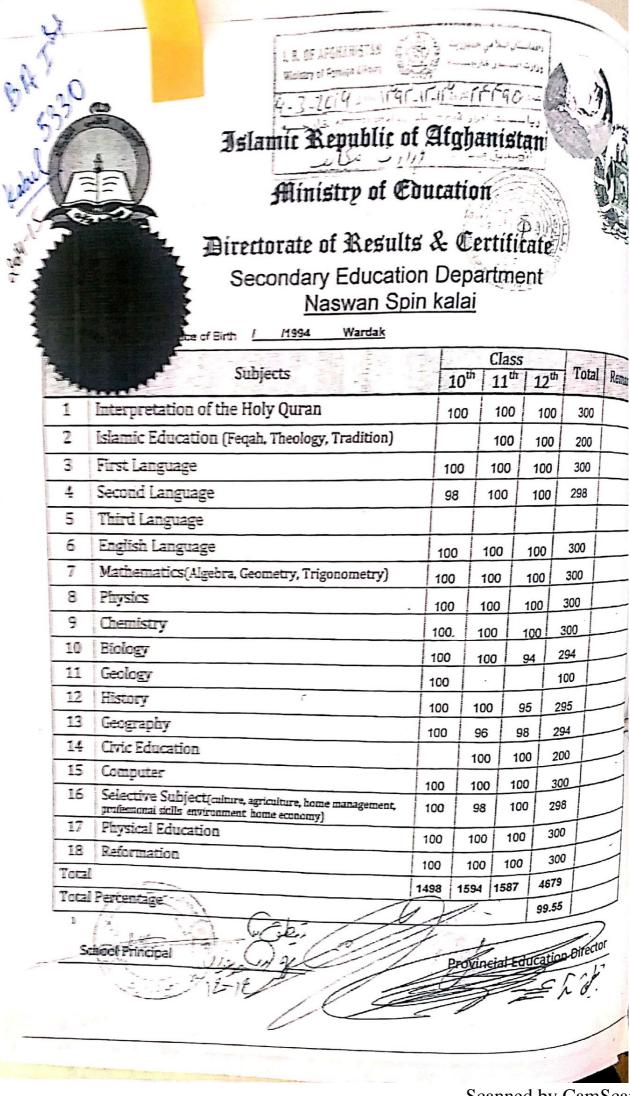

/University, give details. 1. Subject you wish to take up (Block Letters) (Consult Prospectus) Comp -HROOD shushhall Khave Father's Mobile No. 2004 3.7. ac. 256.4.6.0 58799.5 Date of Birth (as in Matriculation Certificate) [ [6] University registration No. of P.U. (if already Reg.) vi) Blood Group A B B O AB . . Occupation of Father ..... 4. Linkow ... 2011 Pass 1498 8. Public Admin Politics If previously a student of this college: Class. Will you be residing in the College Hostel? Sikh Pass 2. HCSB Will you avail college parking facility? Please tick (<) the appropriate box: City/Village two colo W1 Name TAMELLY A. (a) Permanent Address : gets Year Telephone No. v) Religion Hindu M.A./M.Com./M.Sc. Sem.-· ENGUSH Faculty: Arts Examination XII (10+2) Passed GGSCW B.A./B.Com./ Matriculation





Islamic Republic of Afghanistan

Ministry of Education Secondary Education Department Naswan Nahid Shahid High School

Date And Place of Birth:

/ 1994 Wardak

Secondary School Transcript

|       |                              |                           |                           |               |           | Added |
|-------|------------------------------|---------------------------|---------------------------|---------------|-----------|-------|
| lo.   | Subjects / Classes           | Class<br>10 <sup>th</sup> | Class<br>11 <sup>th</sup> | Class<br>12th | Total     | Remar |
|       | Interpretation of Holy Quran | 97                        | 74                        |               | 171       |       |
| 2     | Theology                     |                           |