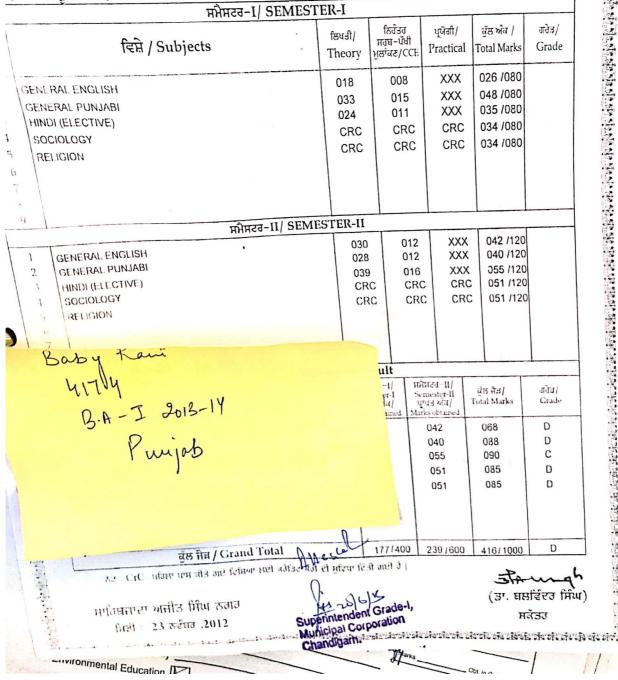

| 1//6338                                                                                            |                                                                                                                                                                                                                                                                                                                                                                                                                                                                                                                                                                                                                                                                                                                                                                                                                                                                                                                                                                                                                                                                                                                                                                                                                                                                                                                                                                                                                                                                                                                                                                                                                                                                                                                                                                                                                                                                                                                                                                                                                                                                                                                                |                                  | 09-8-AM<br>3212321              | 1-154-00             |                                     |         |
|----------------------------------------------------------------------------------------------------|--------------------------------------------------------------------------------------------------------------------------------------------------------------------------------------------------------------------------------------------------------------------------------------------------------------------------------------------------------------------------------------------------------------------------------------------------------------------------------------------------------------------------------------------------------------------------------------------------------------------------------------------------------------------------------------------------------------------------------------------------------------------------------------------------------------------------------------------------------------------------------------------------------------------------------------------------------------------------------------------------------------------------------------------------------------------------------------------------------------------------------------------------------------------------------------------------------------------------------------------------------------------------------------------------------------------------------------------------------------------------------------------------------------------------------------------------------------------------------------------------------------------------------------------------------------------------------------------------------------------------------------------------------------------------------------------------------------------------------------------------------------------------------------------------------------------------------------------------------------------------------------------------------------------------------------------------------------------------------------------------------------------------------------------------------------------------------------------------------------------------------|----------------------------------|---------------------------------|----------------------|-------------------------------------|---------|
|                                                                                                    | ্ৰাজ্য বিদেশ ।<br>বিদ্যালয় বিদ্যালয় বিদ্যালয় বিদ্যালয় বিদ্যালয় বিদ্যালয় বিদ্যালয় বিদ্যালয় বিদ্যালয় বিদ্যা<br>বিদ্যালয় বিদ্যালয় ব                                                                                                                                                                                                                                                                                                                                                                                                                                                                                                                                                                                                                                                                                                                                                                                                                                                                                                                                                                                                                                                                                                                                                                                                                                                                                                                                                                                                                                                                                                                                                                                                                                                                                                                                                                                                                                                                                          |                                  |                                 |                      |                                     |         |
| German - yer (                                                                                     |                                                                                                                                                                                                                                                                                                                                                                                                                                                                                                                                                                                                                                                                                                                                                                                                                                                                                                                                                                                                                                                                                                                                                                                                                                                                                                                                                                                                                                                                                                                                                                                                                                                                                                                                                                                                                                                                                                                                                                                                                                                                                                                                |                                  |                                 | ,                    |                                     |         |
| L HOF SECONDARY C                                                                                  | TOTIFICATEEXA                                                                                                                                                                                                                                                                                                                                                                                                                                                                                                                                                                                                                                                                                                                                                                                                                                                                                                                                                                                                                                                                                                                                                                                                                                                                                                                                                                                                                                                                                                                                                                                                                                                                                                                                                                                                                                                                                                                                                                                                                                                                                                                  | Mille gi                         |                                 | ,                    |                                     |         |
| SIMRANJEE<br>BAHADUR SIN<br>DALJIT KAUR / दलागीत कोर<br>SHIVALIK SR SEC SCHOOL SADH/<br>MARCH 2013 | ET KAUR / सिमरनजीत के<br>GH / बहादुर सिंह<br>AURA(YAMUNA NAGAI                                                                                                                                                                                                                                                                                                                                                                                                                                                                                                                                                                                                                                                                                                                                                                                                                                                                                                                                                                                                                                                                                                                                                                                                                                                                                                                                                                                                                                                                                                                                                                                                                                                                                                                                                                                                                                                                                                                                                                                                                                                                 | it ative a                       |                                 | Simea<br>232<br>2013 | njeetki<br>- J BA=<br>- 14<br>M ANA | au<br>s |
|                                                                                                    | and the second s |                                  |                                 | HAR                  | MANA                                |         |
| HINDI (CORE)<br>ENGLISH(CORE)<br>HISTORY<br>POLITICAL SCIENCE<br>PHYSICAL EDUCATION                | 48<br>43<br>43<br>35<br>37                                                                                                                                                                                                                                                                                                                                                                                                                                                                                                                                                                                                                                                                                                                                                                                                                                                                                                                                                                                                                                                                                                                                                                                                                                                                                                                                                                                                                                                                                                                                                                                                                                                                                                                                                                                                                                                                                                                                                                                                                                                                                                     | 19<br>20<br>19<br>19<br>19       | XX<br>XX<br>XX<br>XX<br>20      |                      | 067<br>063<br>062<br>054<br>076     |         |
|                                                                                                    | in ni j                                                                                                                                                                                                                                                                                                                                                                                                                                                                                                                                                                                                                                                                                                                                                                                                                                                                                                                                                                                                                                                                                                                                                                                                                                                                                                                                                                                                                                                                                                                                                                                                                                                                                                                                                                                                                                                                                                                                                                                                                                                                                                                        | The period                       |                                 | -                    |                                     |         |
| HINDI (CORE)<br>ENGLISH(CORE)<br>HISTORY<br>POLITICAL SCIENCE<br>PHYSICAL EDUCATION                | 49<br>52<br>47<br>57<br>40                                                                                                                                                                                                                                                                                                                                                                                                                                                                                                                                                                                                                                                                                                                                                                                                                                                                                                                                                                                                                                                                                                                                                                                                                                                                                                                                                                                                                                                                                                                                                                                                                                                                                                                                                                                                                                                                                                                                                                                                                                                                                                     | 20<br>20<br>20<br>20<br>20<br>20 | XX<br>XX<br>XX<br>XX<br>20      |                      | 069<br>072<br>067<br>077<br>080     |         |
|                                                                                                    |                                                                                                                                                                                                                                                                                                                                                                                                                                                                                                                                                                                                                                                                                                                                                                                                                                                                                                                                                                                                                                                                                                                                                                                                                                                                                                                                                                                                                                                                                                                                                                                                                                                                                                                                                                                                                                                                                                                                                                                                                                                                                                                                |                                  |                                 |                      |                                     |         |
| HINDI (CORE)<br>ENGLISH(CORE)<br>HISTORY<br>POLITICAL SCIENCE<br>PHYSICAL EDUCATION                | 34<br>32<br>31<br>27<br>38                                                                                                                                                                                                                                                                                                                                                                                                                                                                                                                                                                                                                                                                                                                                                                                                                                                                                                                                                                                                                                                                                                                                                                                                                                                                                                                                                                                                                                                                                                                                                                                                                                                                                                                                                                                                                                                                                                                                                                                                                                                                                                     | 35<br>36<br>34<br>39<br>40       | 069<br>068<br>065<br>066<br>078 | В<br>В+<br>В+<br>В+  | 06<br>07<br>06<br>07<br>06          |         |
| XXX                                                                                                | VERY GOOD                                                                                                                                                                                                                                                                                                                                                                                                                                                                                                                                                                                                                                                                                                                                                                                                                                                                                                                                                                                                                                                                                                                                                                                                                                                                                                                                                                                                                                                                                                                                                                                                                                                                                                                                                                                                                                                                                                                                                                                                                                                                                                                      |                                  |                                 |                      |                                     |         |
| 346/500                                                                                            | or energy and                                                                                                                                                                                                                                                                                                                                                                                                                                                                                                                                                                                                                                                                                                                                                                                                                                                                                                                                                                                                                                                                                                                                                                                                                                                                                                                                                                                                                                                                                                                                                                                                                                                                                                                                                                                                                                                                                                                                                                                                                                                                                                                  | 06.4                             | Amrtaj                          | El.                  |                                     |         |