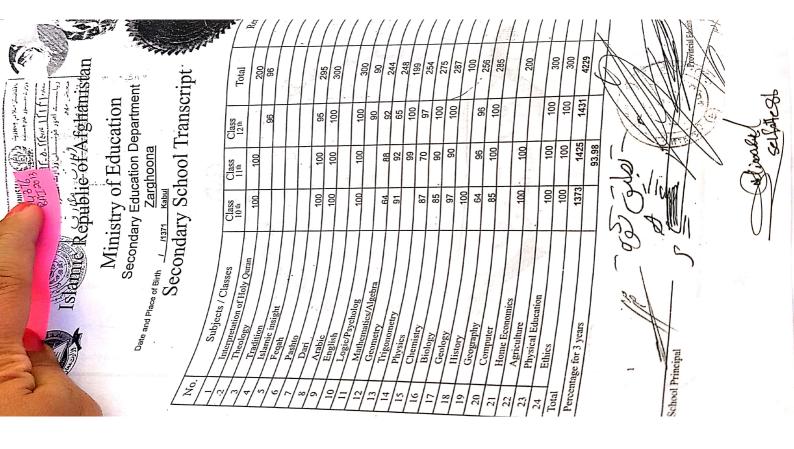

|                                                                                                                |                             |                                                                                                                  |                                                                                                                 |                                        |









| 1<br>नाम Name<br>माना (प्रिय                                | CENTRAL BOA<br>Sia Gaat<br>ALL INDIASENIOR SCHOOL<br>HARSHEEN SAWHNEY<br>I/संरक्षक का नाम GURVIN<br>ather's/Guardian's Name NAR IEN                  | णको M/<br>स्कूल सति<br>L CERTII<br>DER K/ | ARKS S<br>टेफिकेट 1<br>FICATE I<br>AUR | STATEME<br>परीक्षा, 201<br>EXAMINA       | NT<br>3<br>TION, 2013<br>अनुक्रमांक Roll No. <b>5</b> 7                          | 31647               |
|-------------------------------------------------------------|------------------------------------------------------------------------------------------------------------------------------------------------------|-------------------------------------------|----------------------------------------|------------------------------------------|------