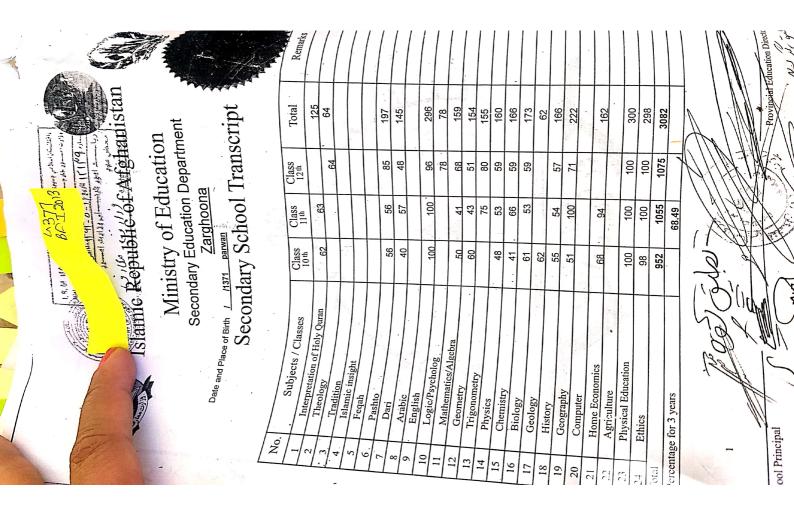

|                                                                                                                |                             |                                                                                                                  |                                                                                                                 |                                        |









| 1<br>नाम Name<br>माना (प्रिय                                | CENTRAL BOA<br>Sia Gaat<br>ALL INDIASENIOR SCHOOL<br>HARSHEEN SAWHNEY<br>I/संरक्षक का नाम GURVIN<br>ather's/Guardian's Name NAR IEN                  | णको M/<br>स्कूल सति<br>L CERTII<br>DER K/ | ARKS S<br>टेफिकेट 1<br>FICATE I<br>AUR | STATEME<br>परीक्षा, 201<br>EXAMINA       | NT<br>3<br>TION, 2013<br>अनुक्रमांक Roll No. <b>5</b> 7                          | 31647               |
|-------------------------------------------------------------|------------------------------------------------------------------------------------------------------------------------------------------------------|-------------------------------------------|----------------------------------------|------------------------------------------|----