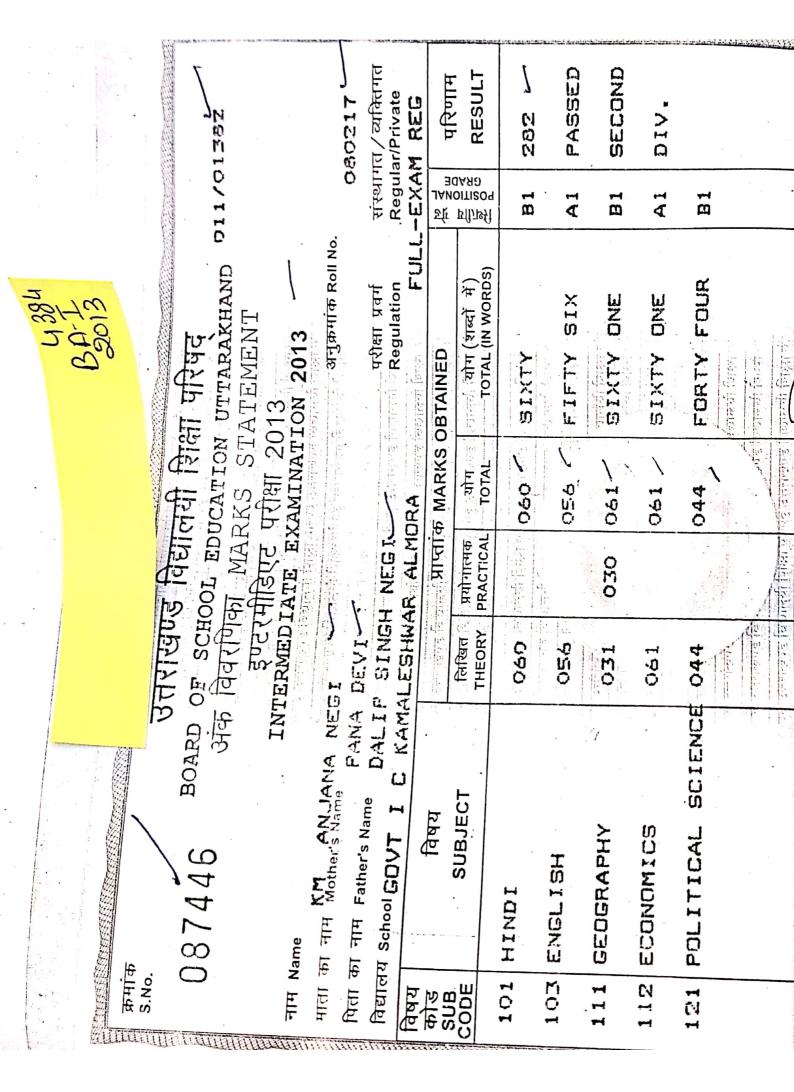

|

ina

(ਡਾ. ਬਲਵਿੰਦਰ ਸਿੰਘ) ਸਕੱਤਰ

Scanned by CamScanner

1





| No.     | Subjects / Classes           | Clas<br>10 <sup>th</sup>   | s Class | ·Class           | Total | Remarks |
|---------|------------------------------|----------------------------|---------|------------------|-------|---------|
| 1       | Interpretation of Holy Quran | 10                         | 54      |                  | 54    |         |
| 2       | Theology                     | 0                          |         |                  |       |         |
| 3       | Tradition                    | Certificate                |         | 78               | 78    |         |
| 4       | Islamic insight              | tii                        |         |                  |       |         |
| 5       | Feqah                        | U<br>C                     | · ·     |