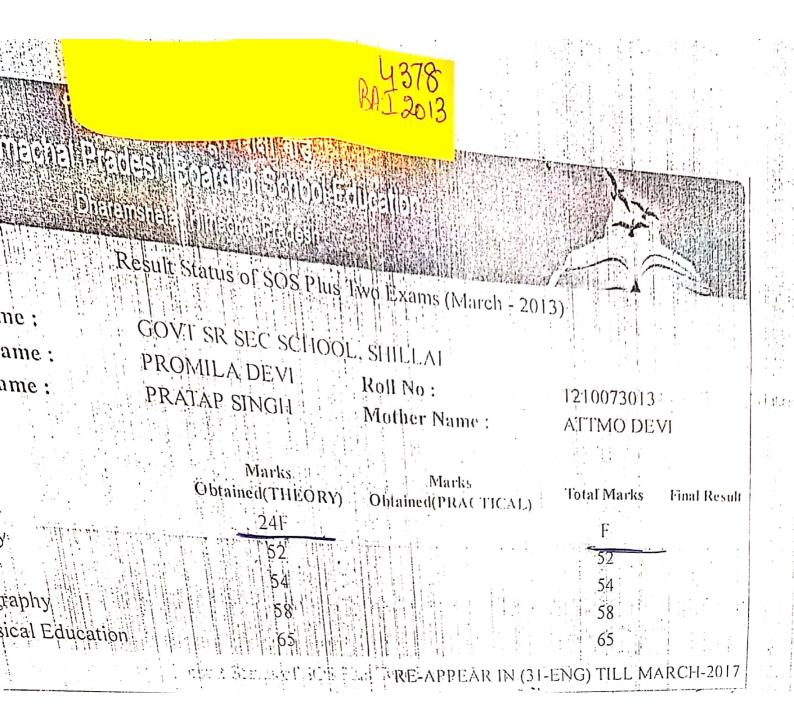

|                                                                                                                |                             |                                                                                                                  |                                                                                                                 |                                        |









| 1<br>नाम Name<br>माना (प्रिय                                | CENTRAL BOA<br>Sia Gaat<br>ALL INDIASENIOR SCHOOL<br>HARSHEEN SAWHNEY<br>I/संरक्षक का नाम GURVIN<br>ather's/Guardian's Name NAR IEN                  | णको M/<br>स्कूल सति<br>L CERTII<br>DER K/ | ARKS S<br>टेफिकेट 1<br>FICATE I<br>AUR | STATEME<br>परीक्षा, 201<br>EXAMINA       | NT<br>3<br>TION, 2013<br>अनुक्रमांक Roll No. <b>5</b> 7                          | 31647               |
|-------------------------------------------------------------|------------------------------------------------------------------------------------------------------------------------------------------------------|-------------------------------------------|----------------------------------------|------------------------------------------|--