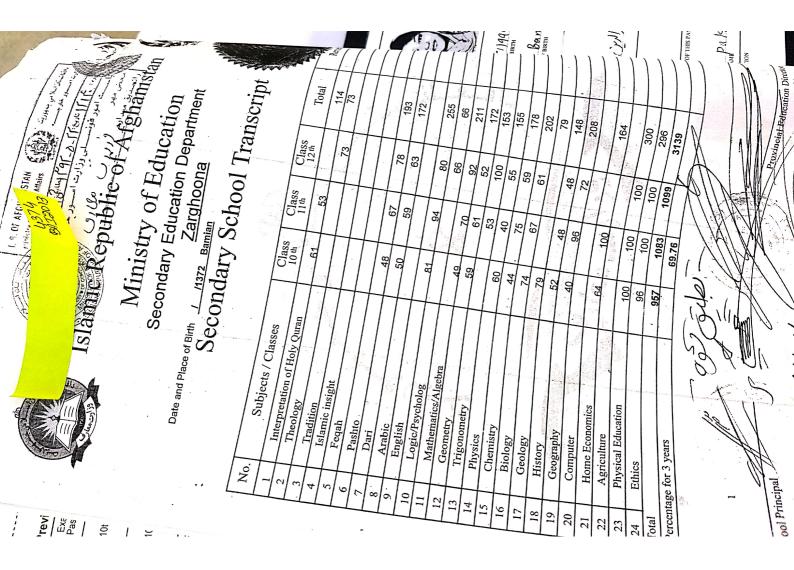

|                                                                                                                |                             |                                                                                                                  |                                                                                                                 |                                        |









| 1<br>नाम Name<br>माना (प्रिय                                | CENTRAL BOA<br>Sia Gaat<br>ALL INDIASENIOR SCHOOL<br>HARSHEEN SAWHNEY<br>I/संरक्षक का नाम GURVIN<br>ather's/Guardian's Name NAR IEN                  | णको M/<br>स्कूल सति<br>L CERTII<br>DER K/ | ARKS S<br>टेफिकेट 1<br>FICATE I<br>AUR | STATEME<br>परीक्षा, 201<br>EXAMINA       | NT<br>3<br>TION, 2013<br>अनुक्रमांक Roll No. <b>5</b> 7                          | 31647               |
|-------------------------------------------------------------|------------------------------------------------------------------------------------------------------------------------------------------------------|-------------------------------------------|----------------------------------------|------------------------------------------|--------