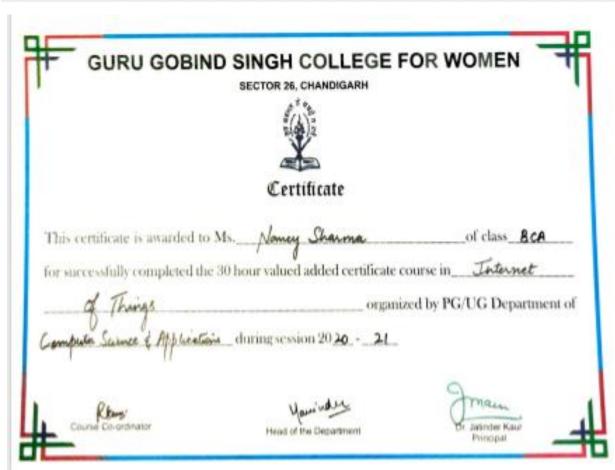

## Certificate

| This certific | ate is awa | urded to Ms. Simran      | eet Kaur                    | of class_BA                       |
|---------------|------------|--------------------------|-----------------------------|-----------------------------------|
| for successfu | ılly comp  | leted the 30 hour valued | added certificate co        | ourse in                          |
| Health        | and        | Wellness                 | organiz                     | ed by <b>PS</b> /UG Department of |
| Home .        | Science    | eduring session          | on 20 <b>20</b> - <b>21</b> |                                   |

Course Co-ordinator

Smell K. Malhi Head of the Department Dr. Jatinder Kaur Principal

|     | DEPARTMENT OF COMPUTER SCIENCE AND APPLICATIONS VALUE ADDED CERTIFICATE COURSE - INTERNET OF THINGS |     |  |  |  |  |  |  |  |  |  |
|-----|-----------------------------------------------------------------------------------------------------|-----|--|--|--|--|--|--|--|--|--|
| 118 | AMISHA SHARMA                                                                                       | BCA |  |  |  |  |  |  |  |  |  |
| 119 | KHUSHMAN KAUR                                                                                       | BCA |  |  |  |  |  |  |  |  |  |