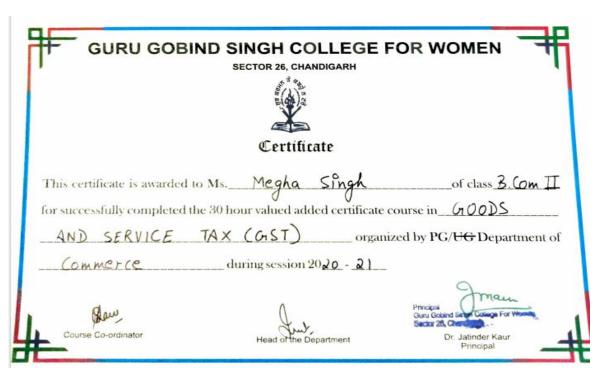

|     | DEPARTMENT OF COMMERCE<br>VALUE ADDED CERTIFICATE COURSE – GOODS AND SEI | RVICETAX |
|-----|--------------------------------------------------------------------------|----------|
| 145 | PRIYA VERMA                                                              | BCOM     |
| 146 | ALKA THAKUR                                                              | BCOM     |
| 147 | SHARANDEEP KAUR                                                          | BCOM     |
| 148 | VISHALI SAINI                                                            | BCOM     |
| 149 | SMRIDHI GUPTA                                                            | BCOM     |
| 150 | PALVI                                                                    | BCOM     |