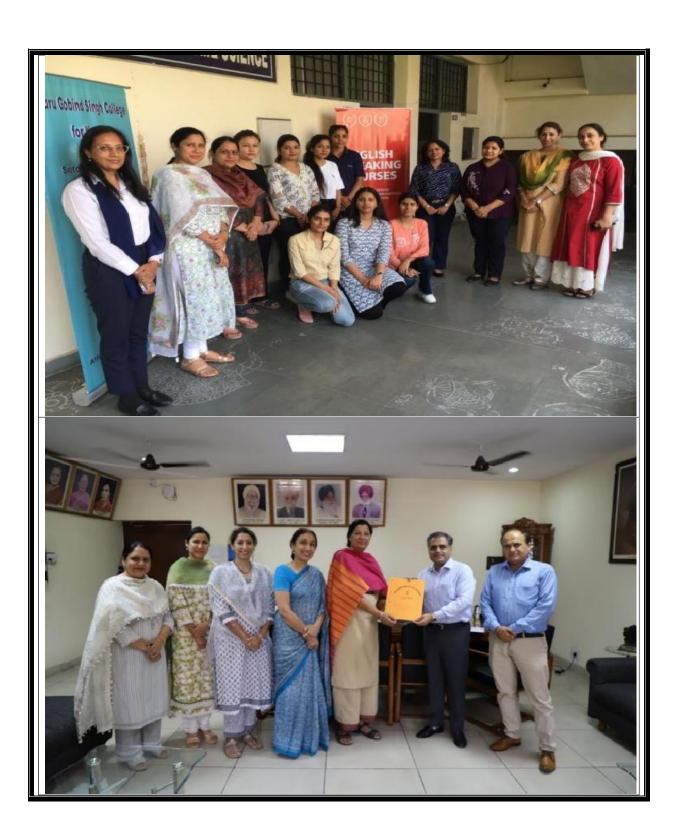

placement cell at the College is established with the sole intention to deliver world-class jobs, training programs to the students and make them future-ready. Not only it helps students get ready for various interview rounds but also conducts timely pre-placement sessions to equip them with relevant skills in their respective field of study. Students get to learn a whole new perspective in terms of what to expect when they set out to begin their careers. To aid this process, the College Placement Cell brings experienced industry leaders to the campus for placement drives and also to interact with the students via seminars, workshops, and guest lectures.

## **Google Form Link for Final year students:**

https://forms.gle/hGToMKtSx23nvoCn6

## **Glimpses of Placement Activities**