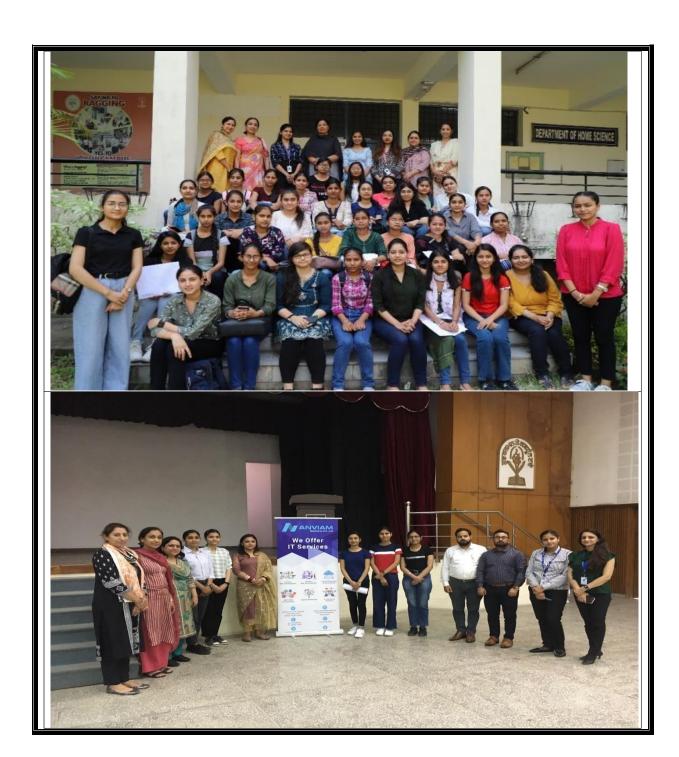

e placement cell at the College is established with the sole intention to deliver world-class jobs, training programs to the students and make them future-ready. Not only it helps students get ready for various interview rounds but also conducts timely pre-placement sessions to equip them with relevant skills in their respective field of study. Students get to learn a whole new perspective in terms of what to expect when they set out to begin their careers. To aid this process, the College Placement Cell brings experienced industry leaders to the campus for placement drives and also to interact with the students via seminars, workshops, and guest lectures.

## **Google Form Link for Final year students:**

https://forms.gle/hGToMKtSx23nvoCn6

## **Glimpses of Placement Activities**