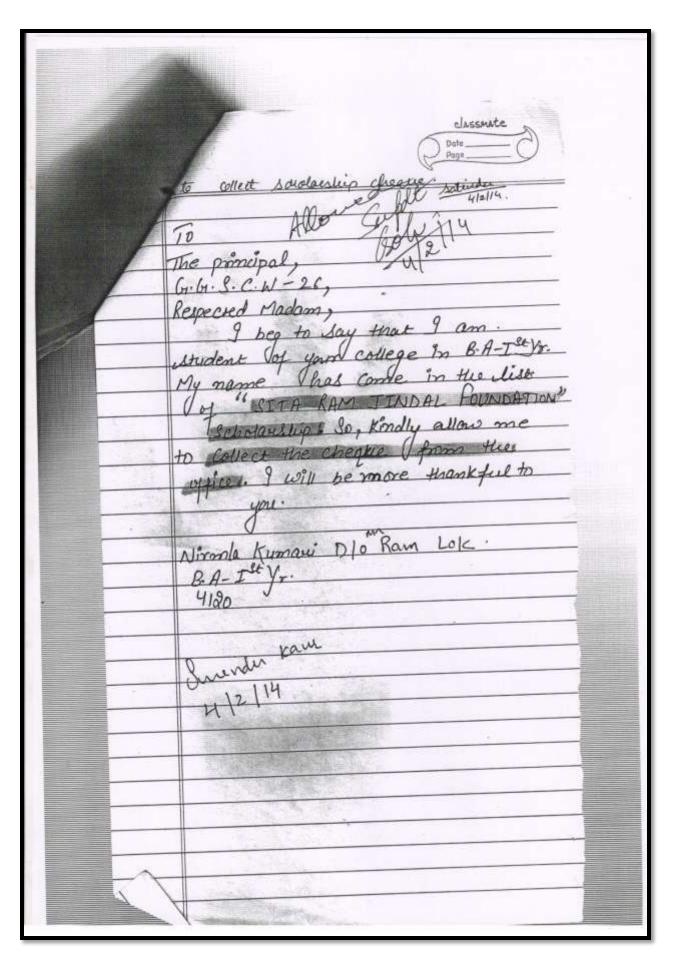

XIRMLA KUMARI

D/O. SHRI RAM LOK

Encl. 1) Demand Draft 2) Blank Money Recei

Staram Jindal Foundation

en Avenue, Behind Sector D-3, Bhatta Fload, Vasant Kuni, New Delhi-110070

SJF/B/ 11982 (Please quote Ref. No. in all correspondence)