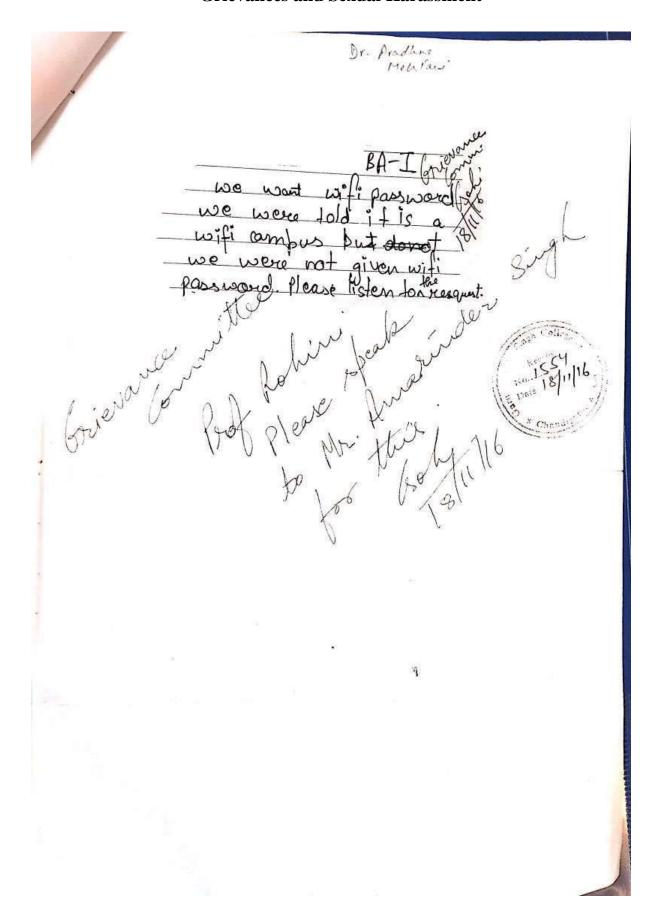

Grievance dated 18/11/2016 by student of BAI regarding availability of Wr-Fi Password is being addressed and resolved.

Steps Taken:

- 1) Separate User 15 for stoff & students were created and Roll Mumber wise secund to the students
- 2) Interested students were also given with introductory session regarding connectivity procedure.

Three faculty members were involved in this Grievance Redressal.

a) Dr. Rohini Arora

& rami

b) Ms. Ramandeep Kaur.

() Mr. Gurvinder Singh (Lab Technician) (25)

d) Ms. Pratibha Sharma (Vice President) & satisfue frame